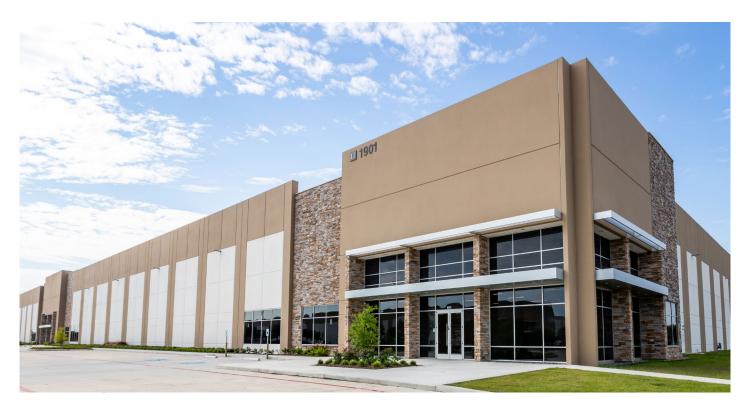

## **Prologis Port Crossing B1**

1901 Wharton Weems Blvd. La Porte, TX 77571 USA

### **FACILITY**

- 159,793 SF available of new construction (divisible)
- 2,666 SF of spec office space
- 36' clear height
- 36 dock-high doors / 1 ramp
- 54' x 52' column spacing, 60' loading bay