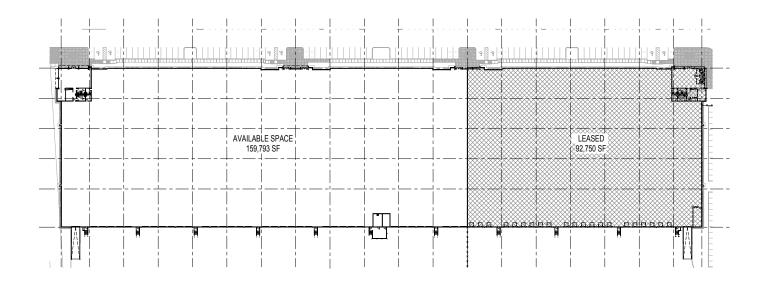

# 159,793 SF

### **FACILITY**

- 159,793 SF available of new construction (divisible)
- 2,666 SF of spec office space
- 36' clear height
- 36 dock-high doors / 1 ramp
- 54' x 52' column spacing, 60' loading bay