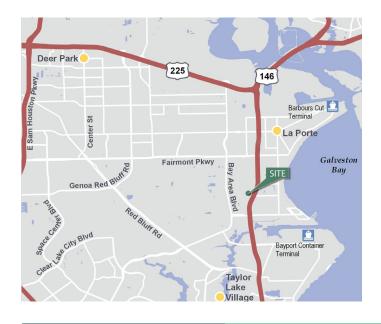

### **LOCATION**

- Located immediately off of Highway 146 with direct access to Highway 225
- Located 3 miles to both Barbours Cut and Bayport Container Terminals