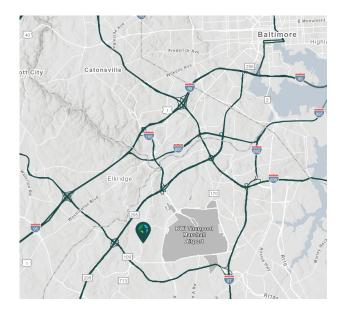

### **LOCATION**

- Immediate access to I-95, I-97, and Route 100
- Heart of the Baltimore/Washington Corridor with efficient travel times to both Baltimore and Washington D.C.
- Minutes from the BWI Thurgood Marshall Airport