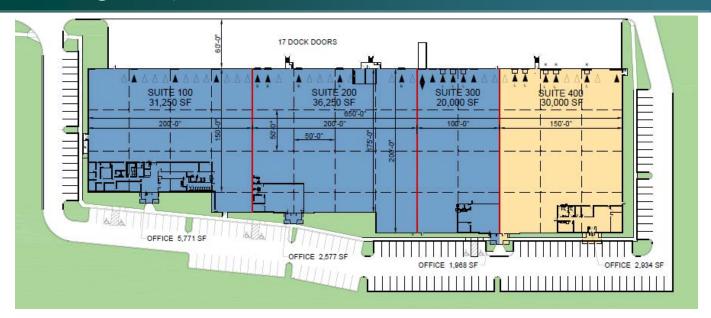

### **FACILITY**

- 30,000 SF available
- 2,934 SF office space
- Available August 2024
- 28' clear height
- 6 dock doors; 5 w/ pit levelers
- 50' x 50' column spacing
- 277-480v electric service, 400 amps
- Ample parking
- LED lighting

#### LEGEND:

- ▲ DOCK POSITION
- ▲ DOCK POSITION W/ LEVELER
- DRIVE-IN DOOR
- LAND
- LEASED AREA
- AVAILABLE AREA