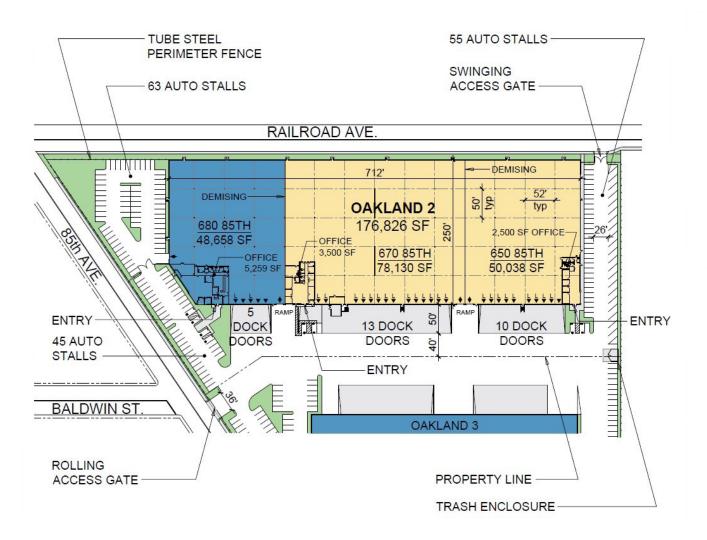

# **Existing Footprint**

- FOR LEASE
- Total footprint: 128,168 SF
- Parking:
- 400 amps @ 277/480 volts with power upgrade in process to 1200 amps

# **FACILITY**

- 128,168 SF
- Divisible to 64,000 SF
- 2 separate office areas: 3,489 SF & 3,167 SF
- 30' clear height
- ESFR sprinkler system
- 24 truck docks
- 2 grade level doors

- Fenced side storage yard
- Fenced security around entire site
- Call to arrange a tour