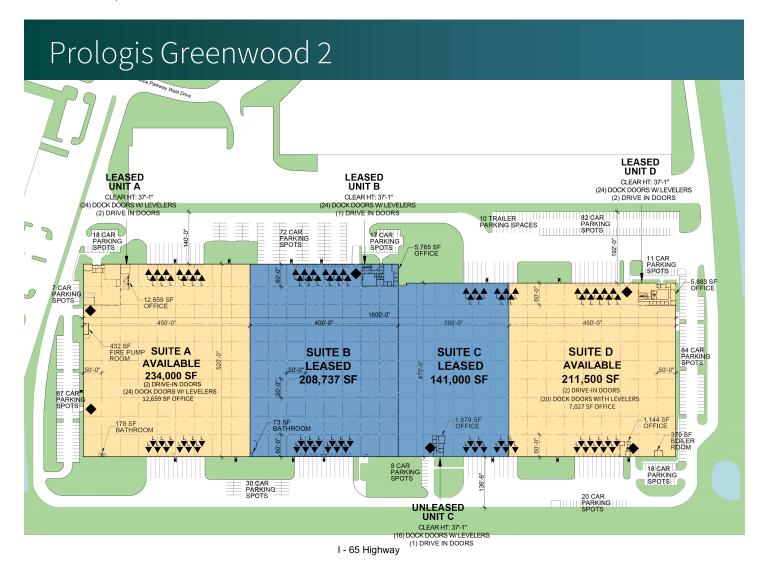

### Prologis Greenwood 2

800 Commerce Parkway West Drive, Greenwood, IN 46143 USA

### **UNIT CHARACTERISTICS**

- 36' clear height
- Ample auto parking spaces
- 234,000 SF available Suite A
  - o 12,659 SF office
  - o 24 dock doors with levelers
  - o 2 drive-in doors
- 211,500 SF available Suite D
  - o 5,883 + 1,144 SF office
  - o 20 dock doors with levelers
  - o 2 drive-in doors