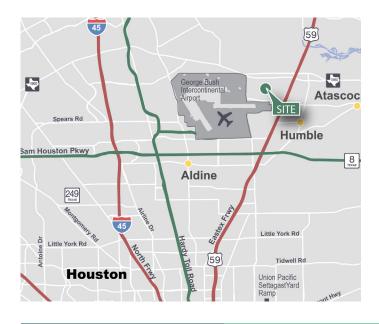

#### **LOCATION**

- · 2 miles to IAH domestic and international air freight
- Minutes to US 59 and Beltway 8 with easy access to the surrounding region