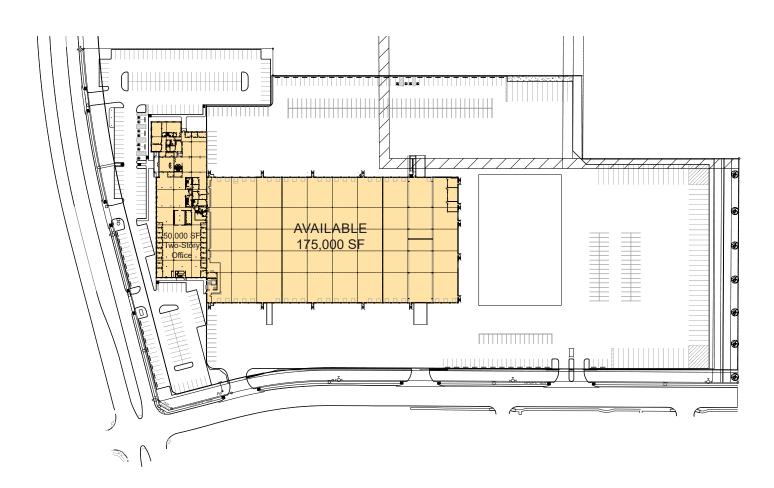

## 175,000 SF

#### **FACILITY**

- 175,000 SF available
- 50,000 SF of office
- 32' clear height
- 47 dock doors / 3 drive-in ramps
- 50' x 43' column spacing