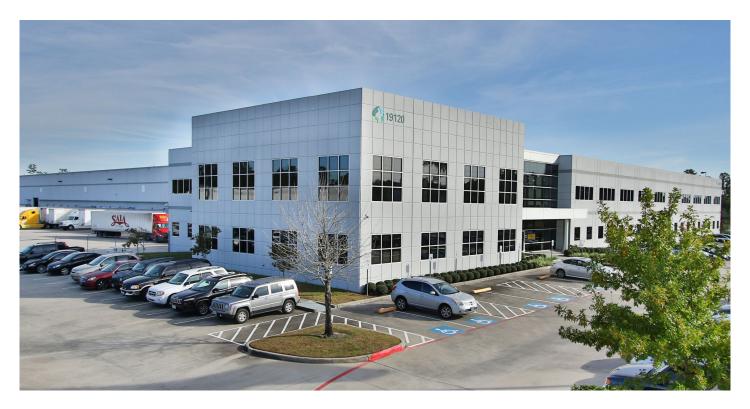

## Prologis IAH Kenswick 2

19120 Kenswick Drive Humble, TX 77338 USA

#### **FACILITY**

- 175,000 SF available
- 50,000 SF of office
- 32' clear height
- 47 dock doors / 3 drive-in ramps
- 50' x 43' column spacing

#### **ADVANTAGES AND AMENITIES**

- Cross dock configuration
- ESFR sprinklers
- · Secured and fenced truck court
- · Large outside storage area
- · Trailer parking available
- Back-up office generator
- · Abundant auto parking