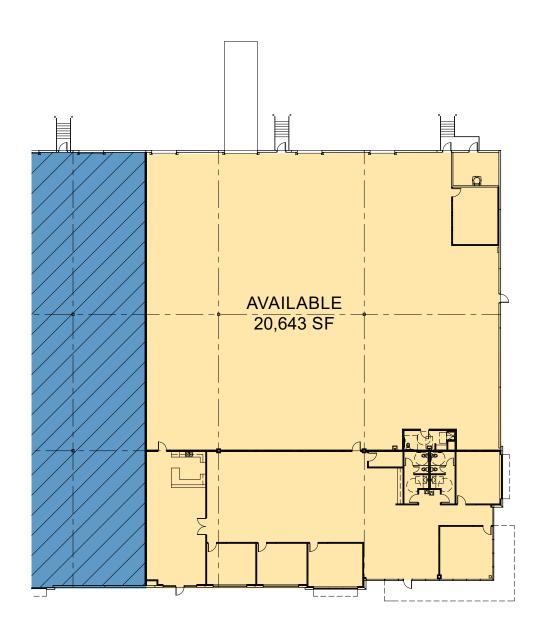

## 20,643 SF

Industrial Space For Lease

1050 Greens Parkway, Suite 100 Houston, TX 77067 USA

#### **FACILITY**

- 20,643 SF available
- 6,532 SF of office
- 24' clear height
- 3 dock-high doors / 1 drive-in ramp
- 53' x 50' column spacing