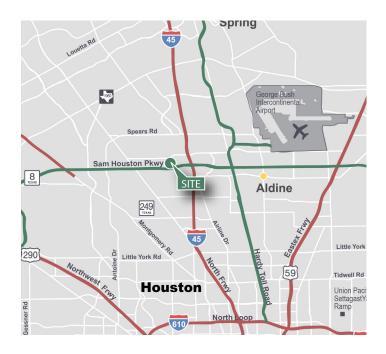

#### **LOCATION**

- Immediate access to Beltway 8 and I-45
- Free "EXIT" off the Beltway
- Convenient access to Hardy Toll Road and US 59
- · Deed restricted business park