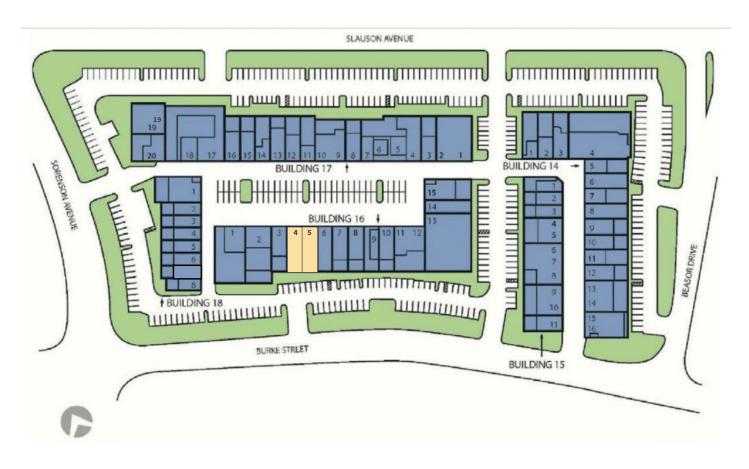

# 12035 Burke Street, Units 4 & 5 Santa Fe Springs, CA 90670

# **FACILITY**

- High image master planned 134,770 sf business park
- Part of a 35,973 sf building
- 3,480 sf available
- 1,176 sf office space
- Private office and reception area
- · 15' clear height
- 2 grade level doors
- .21 gpm/130 sf calculated sprinkler system
- LED lighting
- 2 Restrooms