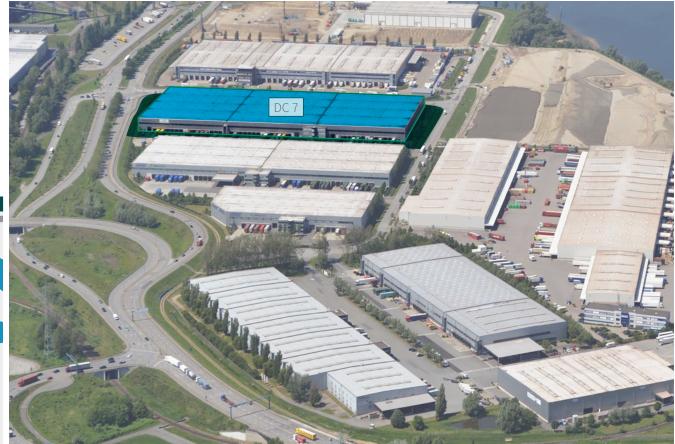

## **SPECIFICATIONS DC7**

| Warehouse: | 29,598 sqm |
|------------|------------|
| Office:    | 703 sqm    |
| Mezzanine: | 667 sqm    |
| Total:     | 30,968 sqm |

#### Warehouse:

- Clear height: 10 m
- Column grid: 24.80 m x 28 m
- Fire alarm system: ESFR ceiling sprinklers
- Floor load capacity: 50 kN/sqm
- Ground level hall entrances: 3
- Loading docks (with dock levelers): 40
- Heating: 12 °C with gas-fired radiant tube heaters
- Storage area: 7-10 °C
- Picking zone: 18 °C
- Lighting: T8 linear fluorescent luminary
- Warehouse: 200 lux
- Picking zone: 300 lux