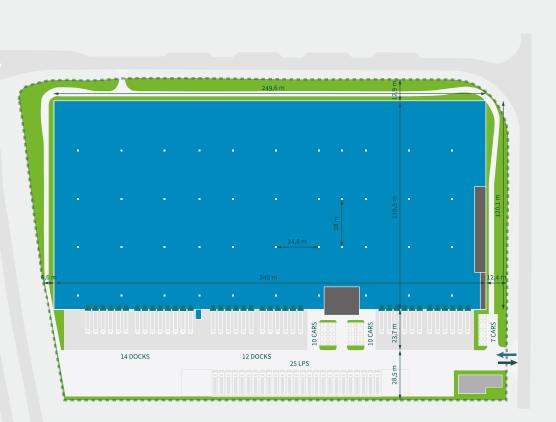

## **SPECIFICATIONS DC7**

| Warehouse: | 29,598 sqm |
|------------|------------|
| Office:    | 703 sqm    |
| Mezzanine: | 667 sqm    |
| Total:     | 30,968 sqm |

#### Warehouse:

- Clear height: 10 m
- Column grid: 24.80 m x 28 m
- Fire alarm system: ESFR ceiling sprinklers
- Floor load capacity: 50 kN/sqm
- Ground level hall entrances: 3
- Loading docks (with dock levelers): 40
- Heating: 12 °C with gas-fired radiant tube heaters
- Storage area: 7-10 °C
- Picking zone: 18 °C
- Lighting: T8 linear fluorescent luminary
- Warehouse: 200 lux
- Picking zone: 300 lux

## **Exterior facilities:**

- Property fence: h = 2 m
- Loading yards: concrete
- Parking spaces for cars: 27

• 24/7 use: yes

• WGK capability: no