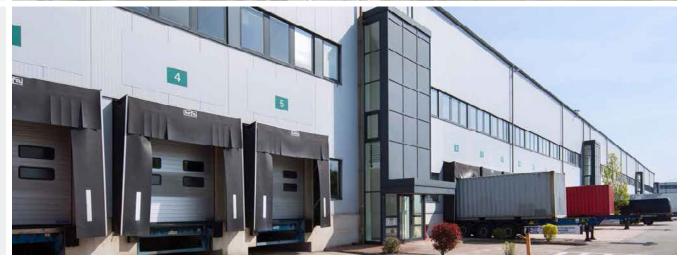

#### Warehouse:

- Clear height: 10 m
- Column grid: 24.80 m x 28 m
- Fire alarm system: ESFR ceiling sprinklers
- Floor load capacity: 50 kN/sqm
- Ground level hall entrances: 3
- Loading docks (with dock levelers): 40
- Heating: 12 °C with gas-fired radiant tube heaters
- Storage area: 7-10 °C
- Picking zone: 18 °C
- Lighting: T8 linear fluorescent luminary
- Warehouse: 200 lux
- Picking zone: 300 lux