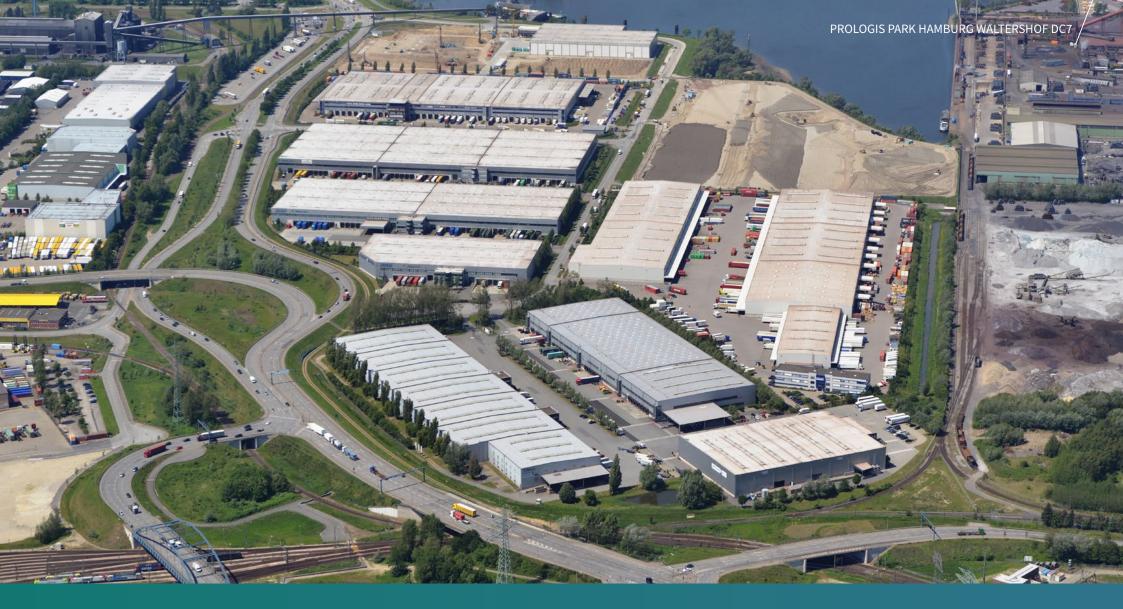

### PROLOGIS PARK HAMBURG WALTERSHOF DC7

2

## **PROLOGIS PARK HAMBURG WALTERSHOF DC7**

Prologis Park Hamburg Waltershof consists of eight logistics units with a total area of approximately 199,000 sqm. The nearby airport, the Port of Hamburg and the connection to the A1, A2 and A261 motorways make the park in the middle of Hamburg an attractive logistics location.