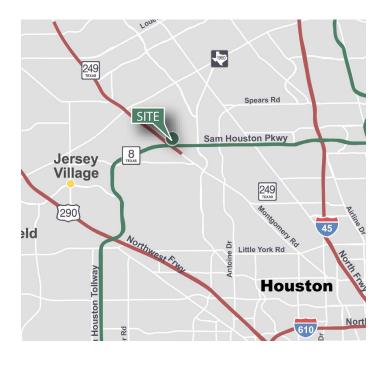

#### **LOCATION**

- Business park with high visibility on Beltway 8
- Direct access to Beltway 8 and Hwy 249
- Central to both I-45 and Hwy 290
- Excellent Northwest location outside Houston city limits in a deed restricted business park