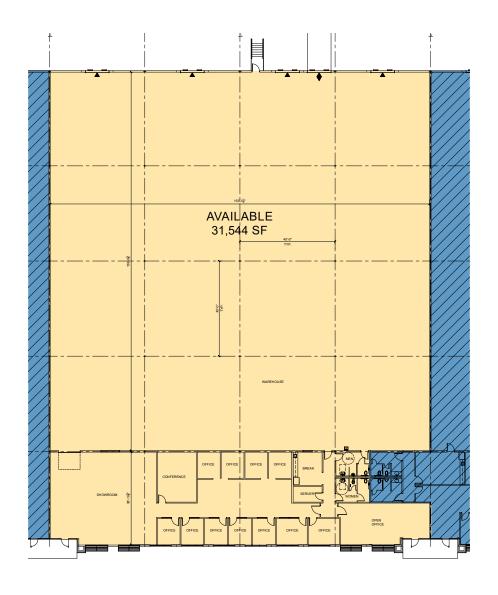

## **FACILITY**

- 31,544 SF available
- 5,828 SF of office
- 24' clear height
- 4 dock high doors with pit levelers / 1 drive-in ramp
- 40' x 40' column spacing