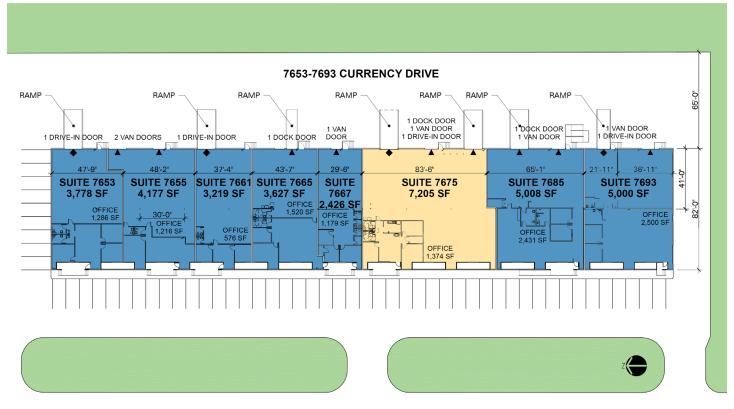

### **FACILITY**

- 34,440 SF building
- Rear loading
- 18' clear height
- 82' building depth
- 41' x 30' column spacing (typical)
- 65' truck court
- 1.51 / 1,000 SF parking

### **SUITE 7675**

- 7,205 SF available
- 1,374 SF of office
- · One dock door
- One van door
- One drive-in door
- Available Q3 2022

## Up to 7,205 SF

Industrial Space For Lease

LEGEND

AVAILABLE

LEASED

DOCK DOOR

DRIVE-IN DOOR