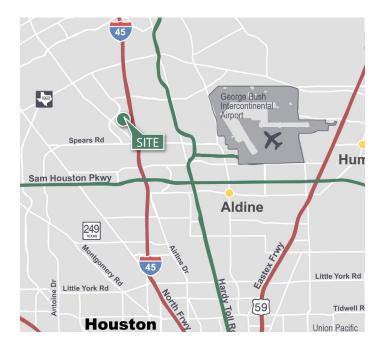

#### **LOCATION**

- Conveniently located along I-45 at Airtex Drive with immediate access to the freeway
- Easy access within minutes to Beltway 8 and Hardy Toll Rd.