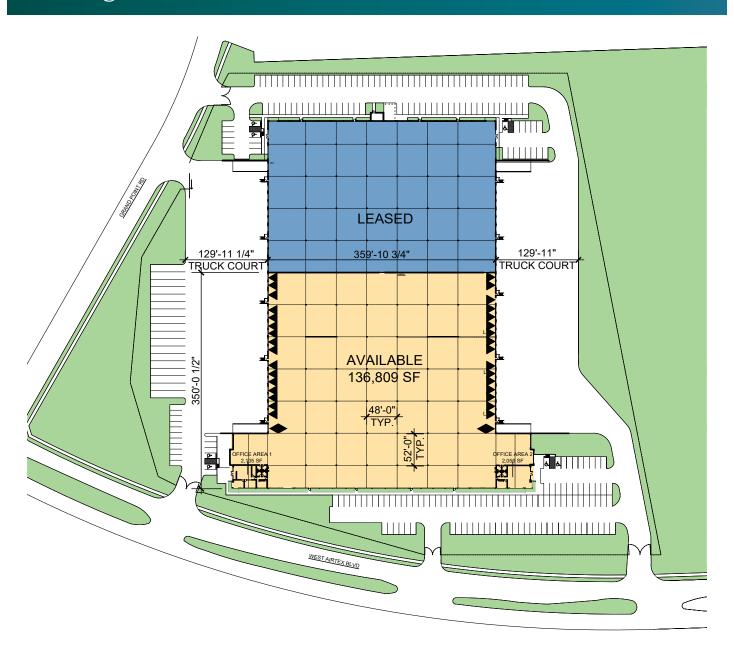

#### **FACILITY**

- 136,809 SF available
- 4,164 SF of office
- 32' clear height
- 32 dock-high doors / 2 drive-in ramps
- 48' x 52' column spacing
- 60' speed bays