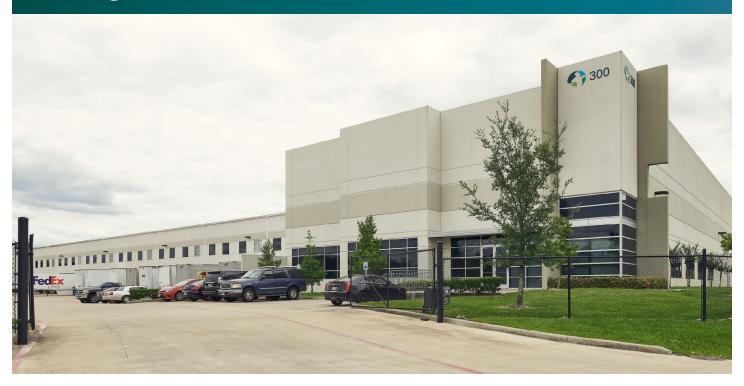

# 136,809 SF

Industrial Space For Lease

### Prologis Airtex 45 #4

300 W. Airtex Blvd, Suite 200 Houston, TX 77090 USA

#### **FACILITY**

- 136,809 SF available
- 4,164 SF of office
- 32' clear height
- 32 dock-high doors / 2 drive-in ramps
- 48' x 52' column spacing
- 60' speed bays

#### **ADVANTAGES AND AMENITIES**

- Cross-dock configuration
- ESFR sprinklers
- 6 pit levelers
- Fenced and secured property
- Trailer parking available
- Building less than 10 years old

Your single-source service for efficient move-in and operations: prologisessentials.com