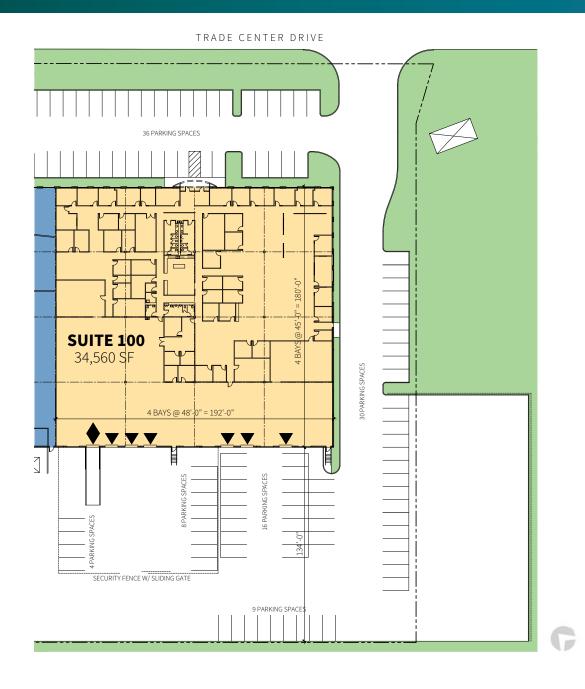

#### **FACILITY**

- 34,560 sf available
- 22.623 sf office
- 24' clear height
- 45' x 48' typical bay spacing
- 6 (9' x 10') overhead dock high doors
- 1 (9' x 10') overhead dock door with ramp
- ESFR sprinkler system
- 103 auto parking spaces
- Fenced area with sliding gate