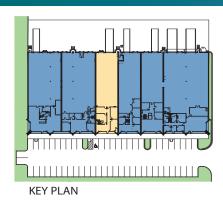

#### LEGEND:

- ▲ DOCK DOOR
- ▲ DOCK DOOR W/LEVELER
- DRIVE-IN DOOR
- ON-GRADE DOOR
- EDGE OF DOCK LEVELER
- PIT LEVELER
- LAND
- LEASED AREA
- VACANT AREA

7 AUTO SPACES