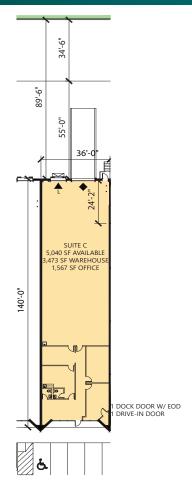

# 5,040 SF

Industrial Space For Lease

2999 Pacific Drive, Suite C Norcross, GA 30071 USA

Scan the QR code for more info!

### **FACILITY**

- 40,320 SF building
- 5,040 SF available
- 1,567 SF office
- One (1) dock high door with edge of dock leveler
- One (1) drive in door
- Rear load configuration
- Seven (7) auto parking spaces
- Power: 120/208V, 200A
- LED lighting in office and warehouse

#### LEGEND:

- ▲ DOCK DOOR
- ▲ DOCK DOOR W/LEVELER
- DRIVE-IN DOOR
- ON-GRADE DOOR
- EDGE OF DOCK LEVELER
- PIT LEVELER
- LAND
- LEASED AREA
- VACANT AREA

7 AUTO SPACES