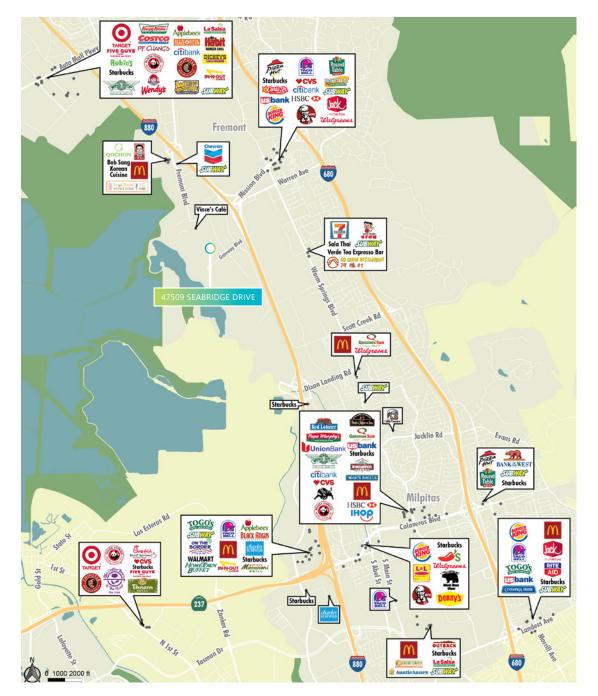

# ±9,000 SF R&D Space For Lease





### Prologis Park Bayside

47509 Seabridge Drive Fremont, CA 94538



### LOCATION

- Situated in the desirable Bayside area of Fremont
- Easy access to I-880, I-680, and Hwy 237
- Minutes from new Warm Springs BART station

### FACILITY

- ±9,000 SF Available
- ±6,000 SF Office
- ±1,000 SF Lab/Production
- ±2,000 SF Warehouse with 18' Clear
- 1 Dock Door and 1 Glassed-in Grade Level Door
- 200 Amps @ 480V

### ADVANTAGES AND AMENITIES

- New park amenities in place with additional amenities on the horizon
- Expansion opportunities available within the 1.3M SF park.







CBRE





### Amenities Map





# ±9,000 SF R&D Space For Lease





#### FOR MORE INFORMATION PLEASE CONTACT:

Thomas Taylor Executive Vice President Lic. 00944083 thomas.taylor@cbre.com ph +1 408 453 7417

### CBRE

#### Sherman Chan

Senior Vice President Lic. 01046769 sherman.chan@cbre.com ph +1 408 453 7488 Vince Machado Executive Vice President Lic. 01317553 vince.machado@cbre.com ph +1 408 453 7411

#### Matthew Taylor

Executive Vice President Lic. 01897355 matthew.taylor@cbre.com ph +1 408 453 7469

www.prologis.com www.cbre.us

© 2021 CBRE, Inc. All rights reserved. This information has been obtained from sources believed reliable, but has not been verified for accuracy or completeness. You should conduct a careful, independent investigation of the property and verify all information. Any reliance on this i