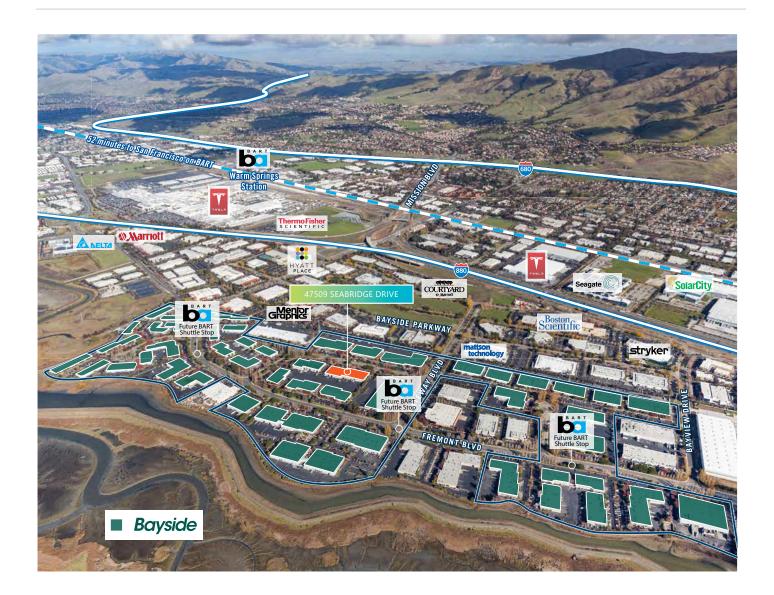

# ±9,000 SF R&D Space For Lease





### Prologis Park Bayside

47509 Seabridge Drive Fremont, CA 94538



### LOCATION

- Situated in the desirable Bayside area of Fremont
- Easy access to I-880, I-680, and Hwy 237
- Minutes from new Warm Springs BART station

### FACILITY

- ±9,000 SF Available
- ±6,000 SF Office
- ±1,000 SF Lab/Production
- ±2,000 SF Warehouse with 18' Clear
- 1 Dock Door and 1 Glassed-in Grade Level Door
- 200 Amps @ 480V

### ADVANTAGES AND AMENITIES

- New park amenities in place with additional amenities on the horizon
- Expansion opportunities available within the 1.3M SF park.







CBRE





### Amenities Map





# ±9,000 SF R&D Space For Lease





#### FOR MORE INFORMATION PLEASE CONTACT:

Thomas Taylor Executive Vice President Lic. 00944083 thomas.taylor@cbre.com ph +1 408 453 7417

### CBRE

#### Sherman Chan

Senior Vice President Lic. 01046769 sherman.chan@cbre.com ph +1 408 453 7488 Vince Machado Executive Vice President Lic. 01317553 vince.machado@cbre.com ph +1 408 453 7411

#### Matthew Taylor

Executive Vice President Lic. 01897355 matthew.taylor@cbre.com ph +1 408 453 7469

www.prologis.com www.cbre.us

© 2021 CBRE, Inc. All rights reserved. This information has been obtained from sources believed reliable, but has not been verified for accuracy or completeness. You should conduct a careful, independent investigation of the property and verify all information. Any reliance on this information is solely at your own risk.