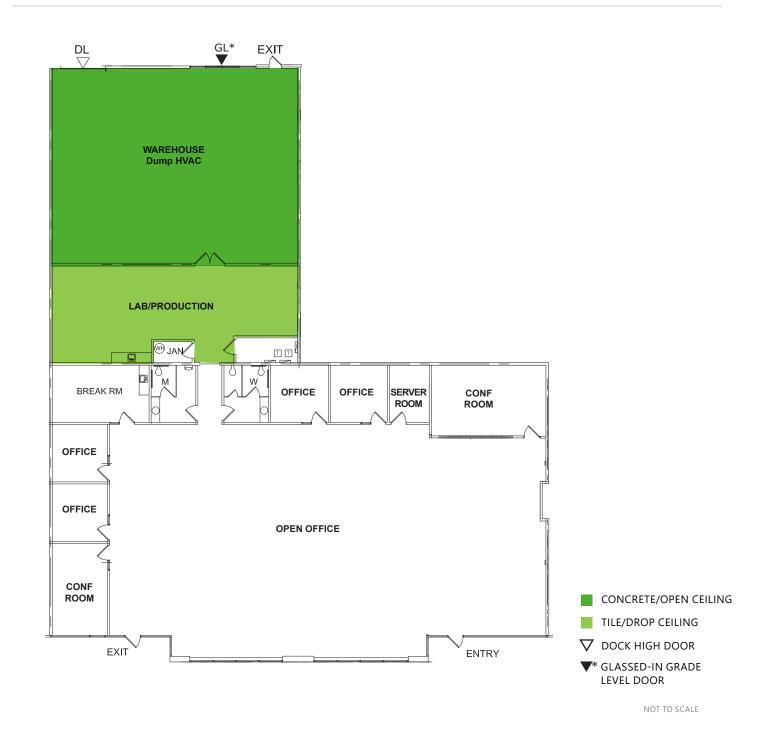

### FACILITY

- ±9,000 SF Available
- ±6,000 SF Office
- ±1,000 SF Lab/Production
- ±2,000 SF Warehouse with 18' Clear
- 1 Dock Door and 1 Glassed-in Grade Level Door
- 200 Amps @ 480V