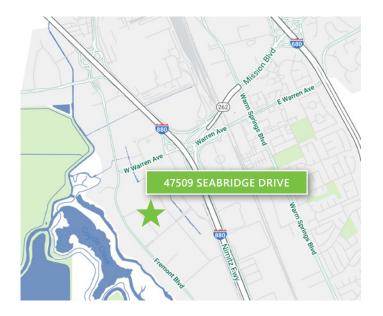

### LOCATION

- Situated in the desirable Bayside area of Fremont
- Easy access to I-880, I-680, and Hwy 237
- Minutes from new Warm Springs BART station