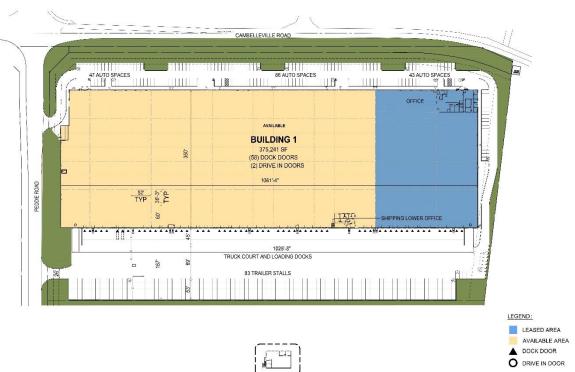

## FACILITY

- 284,241 SF of a 375,241 SF building
- Divisible from 109,200 SF
- 28' clear height
- 43 dock doors
- 1 drive in door
- 350' building depth
- 60' staging bay, 52' x 36'-3" bay sizes
- 3,914 SF of office area
- 1200 amps
- ESFR sprinkler system
- LED lighting