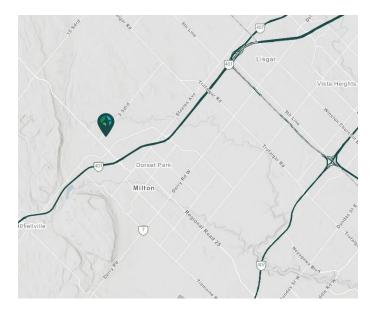

## 284,241 SF Industrial Space For Lease



## Prologis Milton Distribution Centre 3



2750 Peddie Road Milton, ON L9T 6Y9 CANADA



## LOCATION

• Located 2.5 km north of Hwy 401 and Hwy 25 interchange

## FACILITY

- 284,241 SF of a 375,241 SF building
- Divisible from 109,200 SF
- 28' clear height
- 43 dock doors
- 1 drive in door
- 350' building depth
- 60' staging bay, 52' x 36'-3" bay sizes
- 3,914 SF of office area
- 1200 amps
- ESFR sprinkler system
- LED lighting

## **ADVANTAGES AND AMENITIES**

• Separate access points for car and truck traffic



# Prologis Milton Distribution Centre 3









### **Colliers International**

Dane Gilbert\* dane.gilbert@colliers.com ph +1 416 620 2813 cell +1 416 722 5694 401 The West Mall Suite 800 Toronto, ON M9C 5J5 CANADA

#### **Colliers International**

Gord Cook\* gord.cook@colliers.com ph +1 416 620 2831 cell +1 416 726 8525 401 The West Mall Suite 800 Toronto, ON