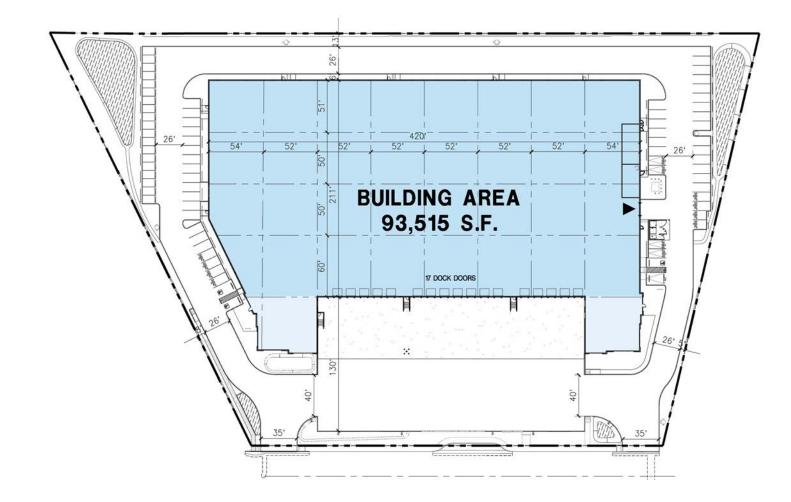

## **PROPERTY HIGHLIGHTS & FEATURES**

- Building Size : 93,515 ± SF
- Office Size: 3,000 ± SF
- Clear Height: 32' Minimum
- Bay Spacing: 50'x52'
- Docks: 17
- Grade Level: 1
- Truck Court: 130'
- Sprinklers: ESFR
- Parking: 74-101 Stalls
- Power: 2500 Amps

## 31500 HAYMAN STREET HAYWARD, CALIFORNIA

**Racking Plan** 