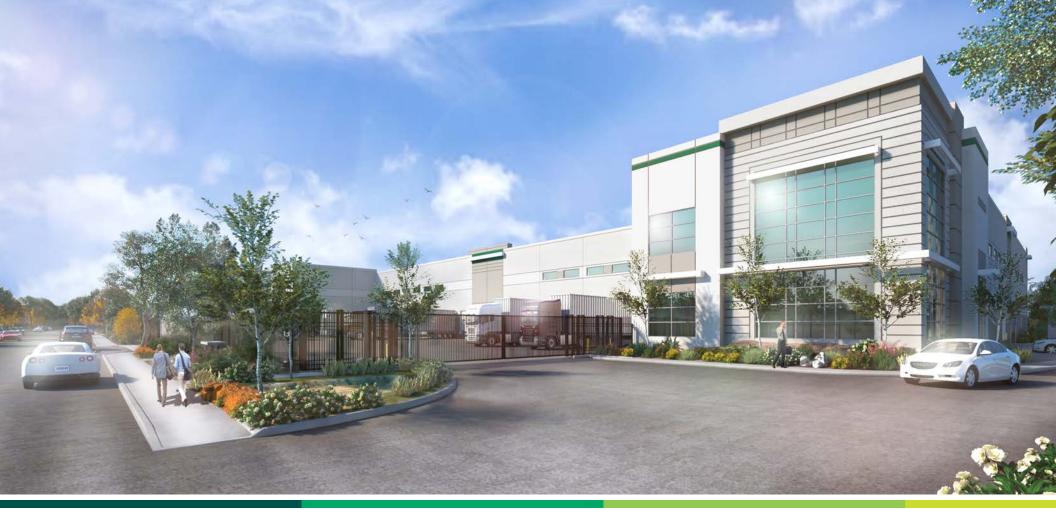

### **PROPERTY DESCRIPTION**

Centrally located in Hayward, this new construction, state of the art distribution facility offers direct access to all of the Bay Area.

## **PROPERTY HIGHLIGHTS & FEATURES**

- Building Size : 93,515 ± SF
- Office Size: 3,000 ± SF
- Clear Height: 32' Minimum
- Bay Spacing: 50'x52'
- Docks: 17
- Grade Level: 1
- Truck Court: 130'
- Sprinklers: ESFR
- Parking: 74-101 Stalls
- Power: 2500 Amps