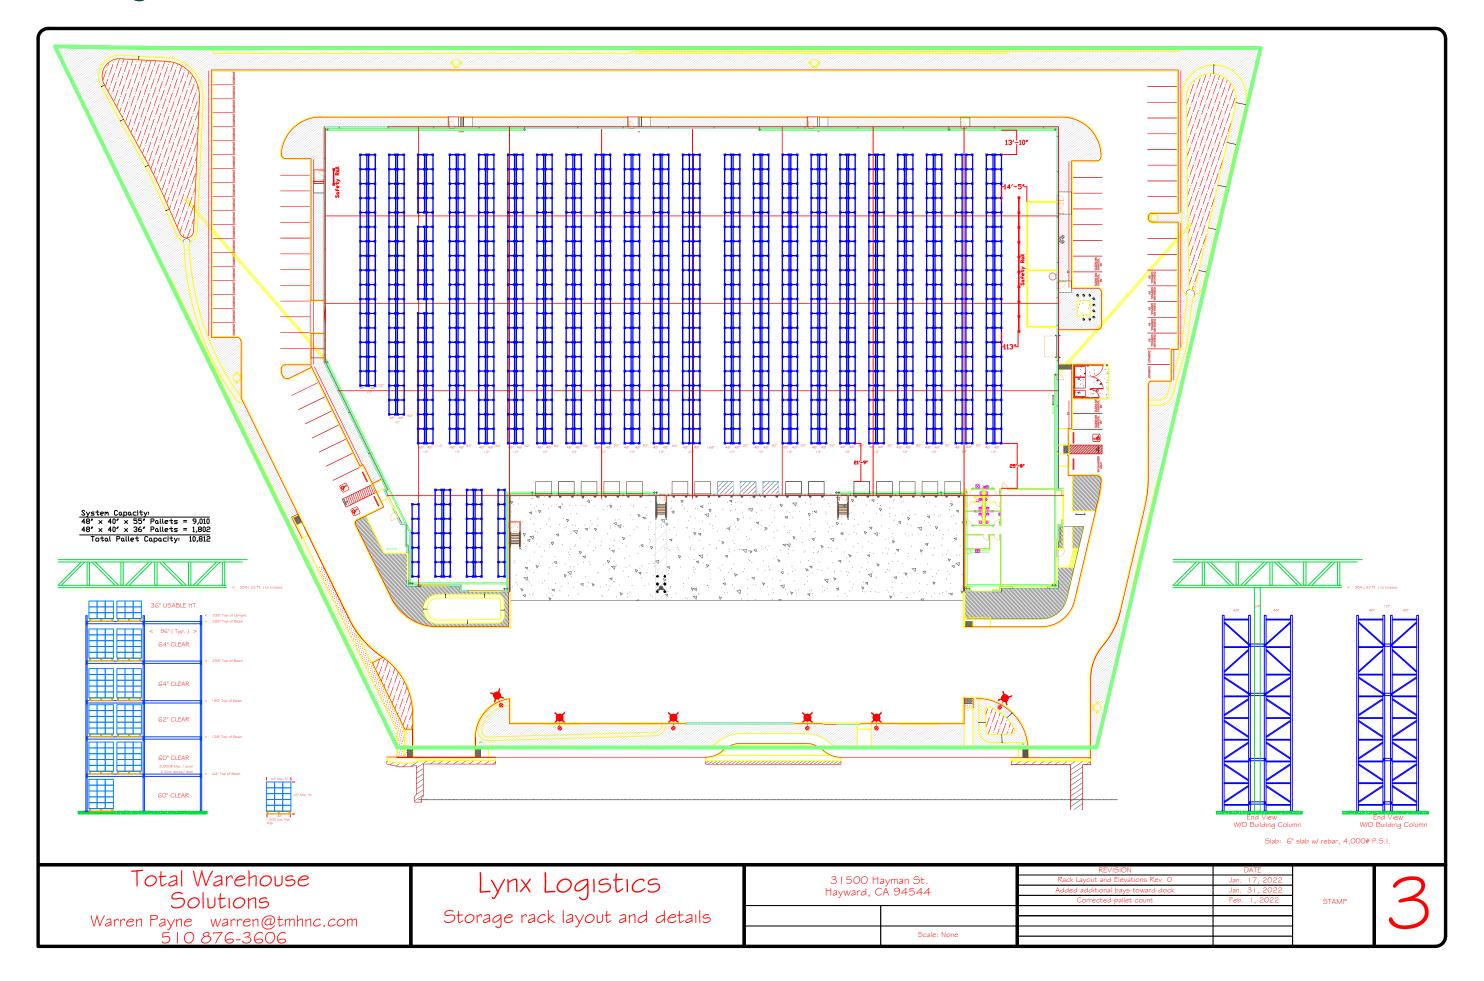

alifornia







# 31500 HAYMAN STREET HAYWARD, CALIFORNIA



## 93,515± SF on 4.99± Acres

Acres Available

## 19.4 Miles

Port of Oakland

## 17.5/15.5 Miles

Peninsula via 92/84

# 24.6 Miles

San Jose Airport

### **PROPERTY DESCRIPTION**

Centrally located in Hayward, this new construction, state of the art distribution facility offers direct access to all of the Bay Area.

## LOCATION

Close proximity to the Port of Oakland, Peninsula via 84/92, and Silicon Valley

## **PROPERTY HIGHLIGHTS & FEATURES**

- Building Size : 93,515 ± SF
- Office Size: 3,000 ± SF
- Clear Height: 32' Minimum
- Bay Spacing: 50'x52'
- Docks: 17
- Grade Level: 1
- Truck Court: 130'
- Sprinklers: ESFR
- Parking: 74-101 Stalls
- Power: 2500 Amps

## 31500 HAYMAN STREET HAYWARD, CALIFORNIA



**Racking Plan** 





### Jesse Lucas

Principal jlucas@lee-associates.com +1 510 903 7607 | LIC# 01264756

### Craig Hagglund, SIOR Principal chagglund@lee-associates.com +1 510 903 7611 | LIC# 01090730

**Ryan Martens** 

Principal rmartens@lee-associates.com +1 510 903 7605 | LIC# 01709157

#### Corporate Headquarters

Pier 1, Bay 1 San Francisco, CA 94111, USA Main: +1 415 394 9000 info@prologis.com

#### **Prologis - Fremont**

3353 Gateway Blvd Fremont, CA 94538, USA N. America toll-free: +1 800 566 2706 Main: +1 510 656 19

#### Jordan Lewis

Senior Leasing Manager jlewis2@prologis.com +1 510 661 4025 | LIC# 02034839

www.prologis.com | NYSE: PLD Twitter: @Prologis

Prologis is the leading owner, operator and developer of industrial logistics real estate with approximately 666 million square feet (62