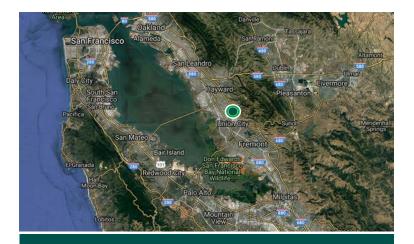

## 19.4 Miles

Port of Oakland

## 17.5/15.5 Miles

Peninsula via 92/84

# 24.6 Miles

San Jose Airport

## LOCATION

Close proximity to the Port of Oakland, Peninsula via 84/92, and Silicon Valley