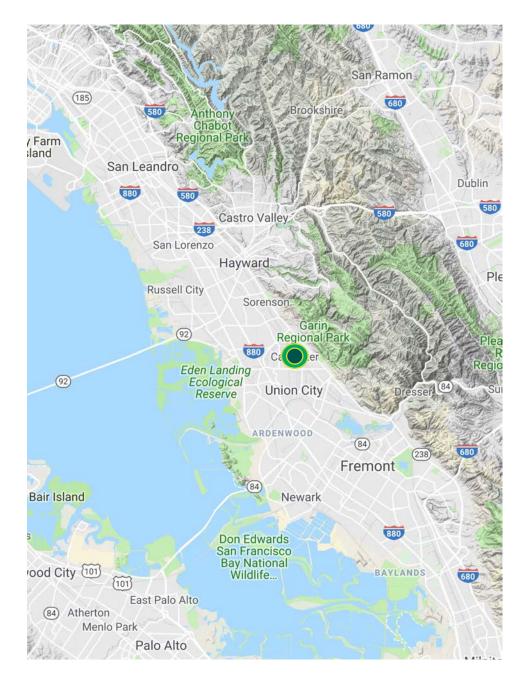

## 19.4 Miles

Port of Oakland

## 17.5/15.5 Miles

Peninsula via 92/84

# 24.6 Miles

San Jose Airport

## LOCATION

Close proximity to the Port of Oakland, Peninsula via 84/92, and Silicon Valley