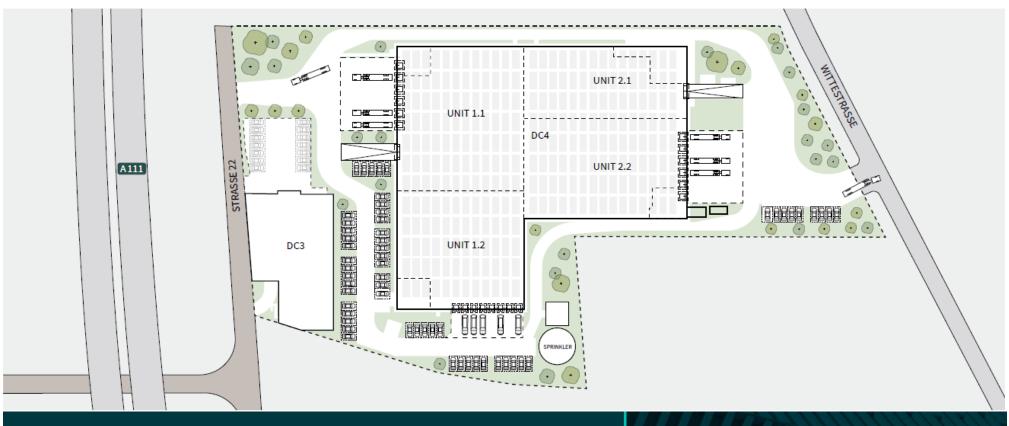

## Site Plan

- 8.793 m<sup>2</sup> total area
- 12 m clear height
- ESFR-Sprinkler
- LED-Lighting
- 20 dock doors
- Air source heat pump

- Property fence: h = 2 m
- 56 car parking spaces
- 5 lorry parking spaces
- 24/7 usage
- Bulit in: 2024