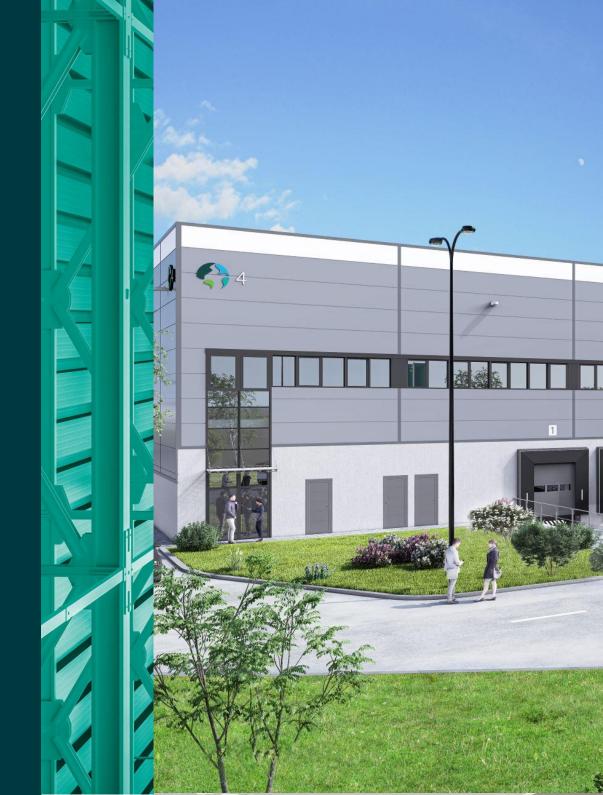

### Location

The Prologis property at Wittestraße 38 (DC4) is located in one of Europe's most vibrant metropolises.

The property, an all-electric building, innovative, sustainable and carbon neutral, offers a total area of approx. 8,485 m², with the option of EV charging stations at all parking spaces, an airheat pump, PV systems for green and cheaper electricity and, if desired, two fast-charging stations for trucks.

24/7 use is guaranteed. The property has just been completed and is available immediately.

Prologis Park Berlin DC4 – Location 

Wiitestr. 38, 13509 Berlin