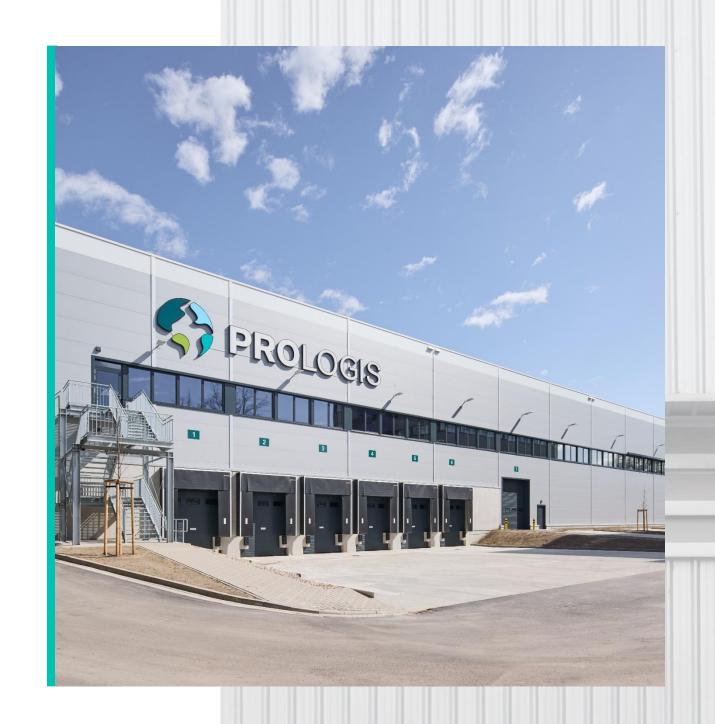

### Location

The Prologis property at Wittestraße 38 (DC4) is located in one of Europe's most vibrant metropolises.

The property, an all-electric building, innovative, sustainable and carbon neutral, offers a total area of approx. 8,485 m², with the option of EV charging stations at all parking spaces, an airheat pump, PV systems for green and cheaper electricity and, if desired, two fast-charging stations for trucks.

24/7 use is guaranteed. The property has just been completed and is available immediately.

Prologis Park Berlin DC4 – Location 

Wiitestr. 38, 13509 Berlin