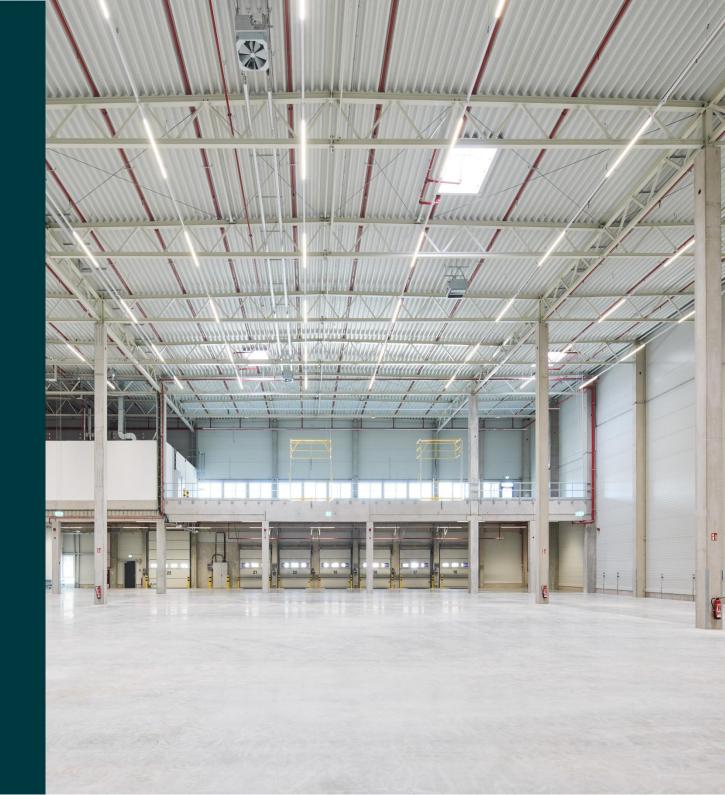

### Location

The Prologis property at Wittestraße 38 (DC4) is located in one of Europe's most vibrant metropolises.

The property, an all-electric building, innovative, sustainable and carbon neutral, offers a total area of approx. 8,485 m², with the option of EV charging stations at all parking spaces, an airheat pump, PV systems for green and cheaper electricity and, if desired, two fast-charging stations for trucks.

24/7 use is guaranteed. The property has just been completed and is available immediately.

Prologis Park Berlin DC4 – Location 

Wiitestr. 38, 13509 Berlin

## Site Plan

- 8.793 m<sup>2</sup> total area
- 12 m clear height
- ESFR-Sprinkler
- LED-Lighting
- 20 dock doors
- Air source heat pump

- Property fence: h = 2 m
- 56 car parking spaces
- 5 lorry parking spaces
- 24/7 usage
- Bulit in: 2024

#### Warehouse:

• Clear Height: 12,2 m

Stützenraster: 24 x 12 m (Mezz. 8 x 12 m)

• Fire alarm system: ESFR spinklers

• Floor load capacity: 50 kN/qm

• Drive-in-gates: 2

Dockdoors with door-levelers: 20

Heating: 18,9 °C – electric heat pump with air