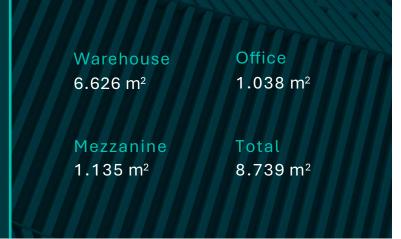

## Site Plan

- 8.793 m<sup>2</sup> total area
- 12 m clear height
- ESFR-Sprinkler
- LED-Lighting
- 20 dock doors
- Air source heat pump

- Property fence: h = 2 m
- 56 car parking spaces
- 5 lorry parking spaces
- 24/7 usage
- Bulit in: 2024