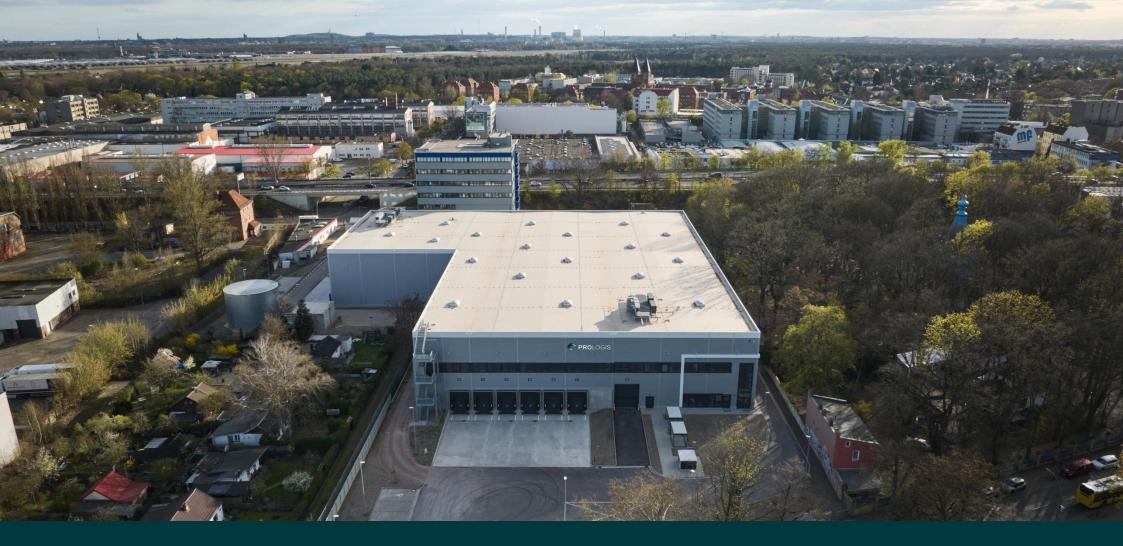

### Location

The Prologis property at Wittestraße 38 (DC4) is located in one of Europe's most vibrant metropolises.

The property, an all-electric building, innovative, sustainable and carbon neutral, offers a total area of approx. 8,485 m², with the option of EV charging stations at all parking spaces, an airheat pump, PV systems for green and cheaper electricity and, if desired, two fast-charging stations for trucks.

24/7 use is guaranteed. The property has just been completed and is available immediately.

Prologis Park Berlin DC4 – Location 

Wiitestr. 38, 13509 Berlin