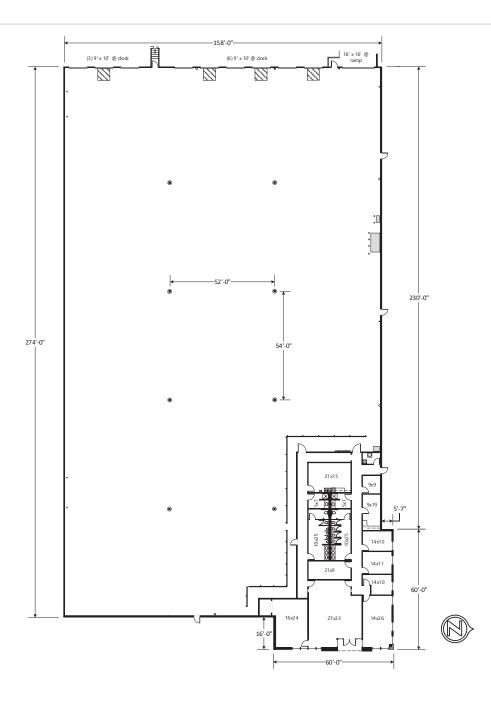

### **FEATURES**

- 43,873 SF available
- 4,900 SF of office
- 9 dock-high doors
   (4 with levelers)
   1 drive-in door (16' X 16')
- Approx. 30' clear
- 800A, 277/480V, 3PH (potential to add up to 3000A; 480V from the main panel to the building)

- Class A warehouse space
- Front park / rear load design
- Built in 2002
- Denver Enterprise Zone
- Zoned CMU-30, UO-2
- · ESFR sprinkler system
- Contact brokers for lease rate