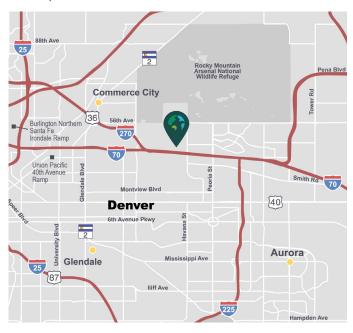

### **LOCATION**

- · Prologis owned and operated
- Close proximity to I-70 and I-270
- Excellent access to I-225, I-25 and E-470