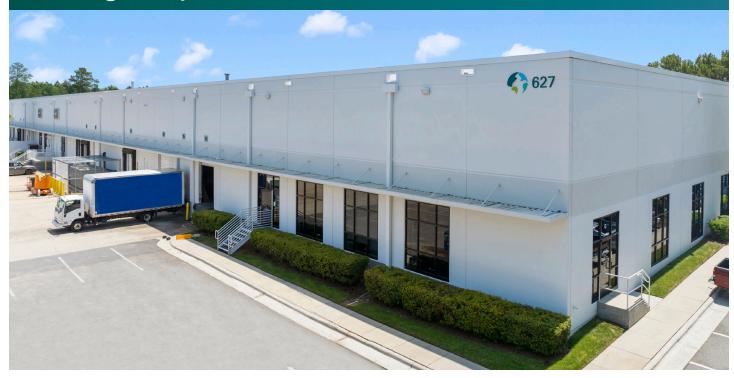

# Prologis Keystone Business Park 627

627 Distribution Drive, Suite G Morrisville, NC 27560 USA

Your single-source service for efficient move-in and operations: <u>prologisessentials.com</u>

#### **FACILITY**

- 136,000 total building SF
- · 24,000 available SF
- 4,045 office SF
- 25' clear height
- 3 dock doors (2 with EOD levelers)
- 1 drive-in door
- 40' x 40' column spacing
- 200' building depth
- 1,200 amps available
- ESFR sprinkler system
- LED lighting upgrade available
- End cap unit