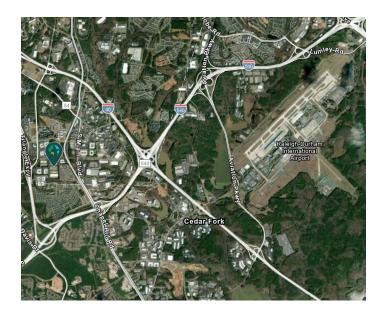

### **LOCATION**

- 2.5 miles from the I-40 & I-540 Interchange
- 3 miles from Raleigh-Durham International Airport
- Located in the Research Triangle Park Submarket