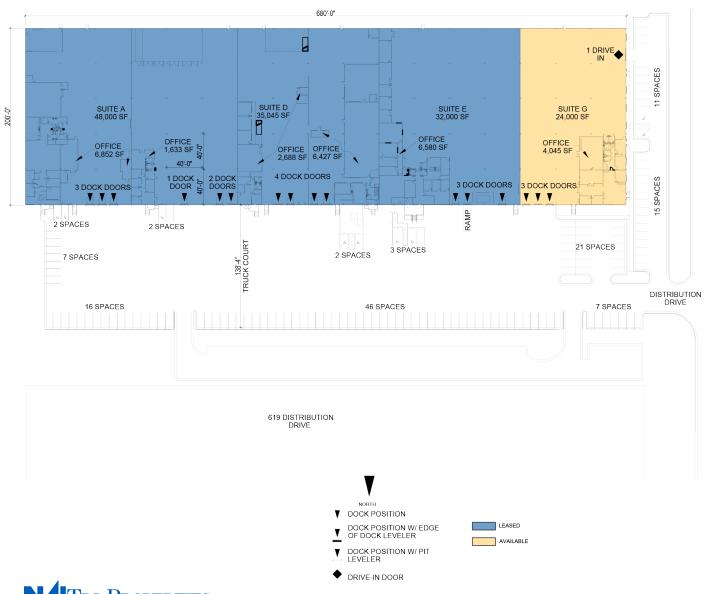

#### **FACILITY**

- 136,000 total building SF
- · 24,000 available SF
- 4,045 office SF
- 25' clear height
- 3 dock doors (2 with EOD levelers)
- 1 drive-in door
- 40' x 40' column spacing
- 200' building depth
- 1,200 amps available
- ESFR sprinkler system
- LED lighting upgrade available
- End cap unit