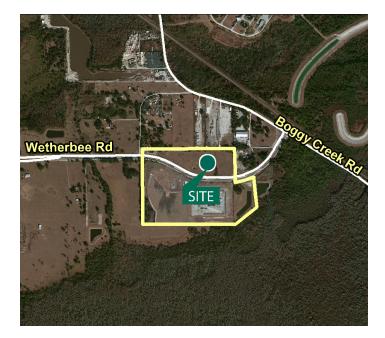

### LOCATION

- Three miles to SR 417
- Five miles to the Beachline Expressway (SR 528)
- Six miles to Orlando International Airport and Orange Blossom Trail (US 441)
- Eight miles to Florida's Turnpike
- 19 miles to Interstate 4

## Industrial BTS For Lease / Sale - Can Be Subdivided

Three miles to Florida SR 417 Five miles to the Beachline Expressway (SR 528) Six miles to Orange Blossom Trail (US 441) Eight miles to Florida's Turnpike 19 miles to Interstate 4 (I-4)