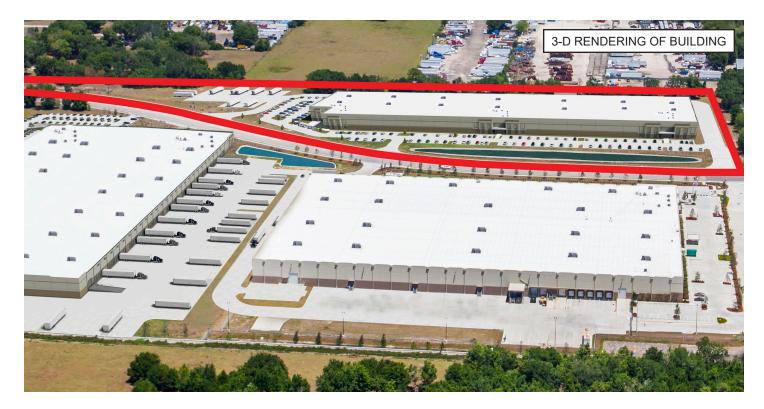

### **PROPERTY HIGHLIGHTS**

- ±60 acre master planned industrial park
- Entitled for up to 1.24M SF
- Class A, concrete tilt-wall, industrial distribution facility
- Outparcels are planned development with approved retail outparcel uses, Orange County, FL
- Power, water and sanitary service provided by OUC

### Building 300 - Build-To-Suit For Lease or For Sale

- ±176,904 SF Can be subdivided
- Rear load
- · 32' clear height
- · 222' building depth
- 46 dock doors
  - Two drive-in doors
  - 130' truck court
  - · 210 auto spaces
  - 31 trailer spaces