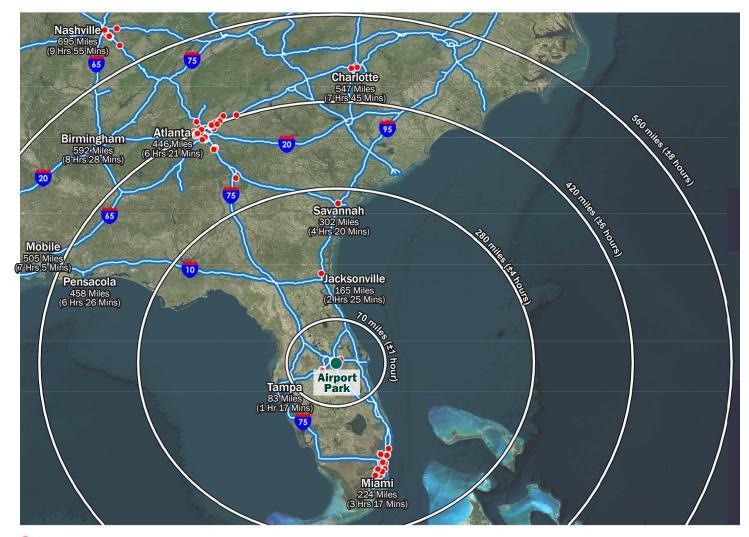

### LOCATION

- Three miles to SR 417
- Five miles to the Beachline Expressway (SR 528)
- Six miles to Orlando International Airport and Orange Blossom Trail (US 441)
- Eight miles to Florida's Turnpike
- 19 miles to Interstate 4

## Industrial BTS For Lease / Sale - Can Be Subdivided

Three miles to Florida SR 417 Five miles to the Beachline Expressway (SR 528) Six miles to Orange Blossom Trail (US 441) Eight miles to Florida's Turnpike 19 miles to Interstate 4 (I-4)