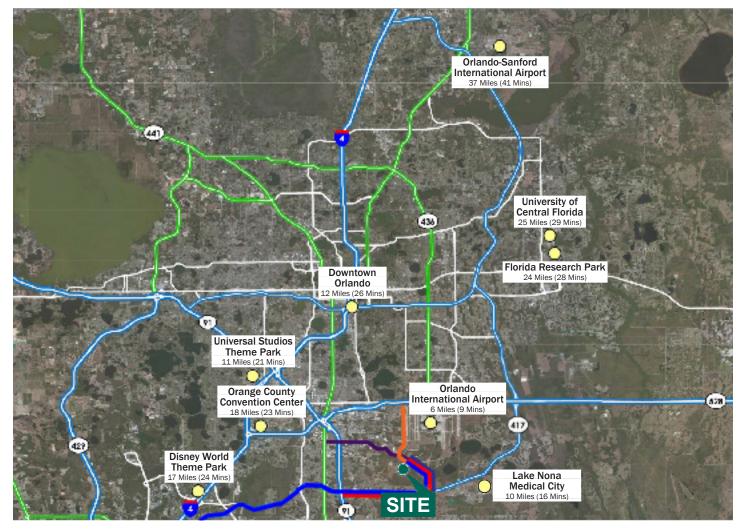

### LOCATION

- Three miles to SR 417
- Five miles to the Beachline Expressway (SR 528)
- Six miles to Orlando International Airport and Orange Blossom Trail (US 441)
- Eight miles to Florida's Turnpike
- 19 miles to Interstate 4

## Industrial BTS For Lease / Sale - Can Be Subdivided

Three miles to Florida SR 417 Five miles to the Beachline Expressway (SR 528) Six miles to Orange Blossom Trail (US 441) Eight miles to Florida's Turnpike 19 miles to Interstate 4 (I-4)