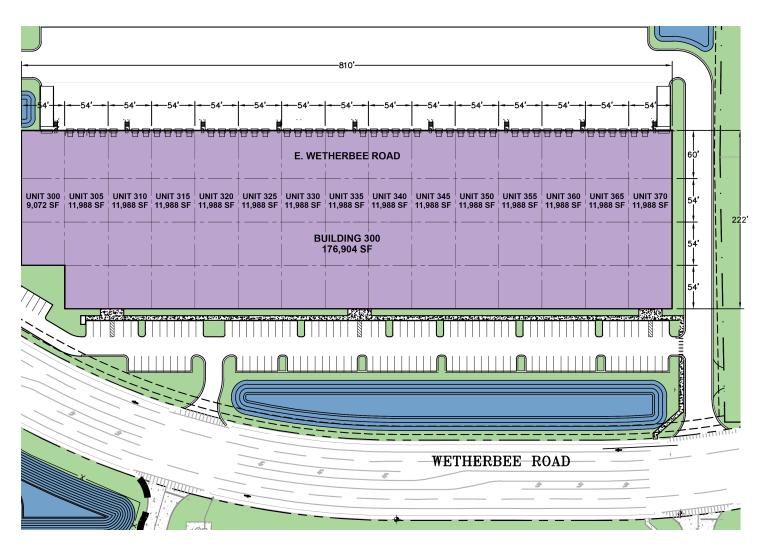

### Building 300 - Build-To-Suit For Lease or For Sale

- ±176,904 SF Can be subdivided
- Rear load
- · 32' clear height
- · 222' building depth
- 46 dock doors
  - Two drive-in doors
  - 130' truck court
  - · 210 auto spaces
  - 31 trailer spaces