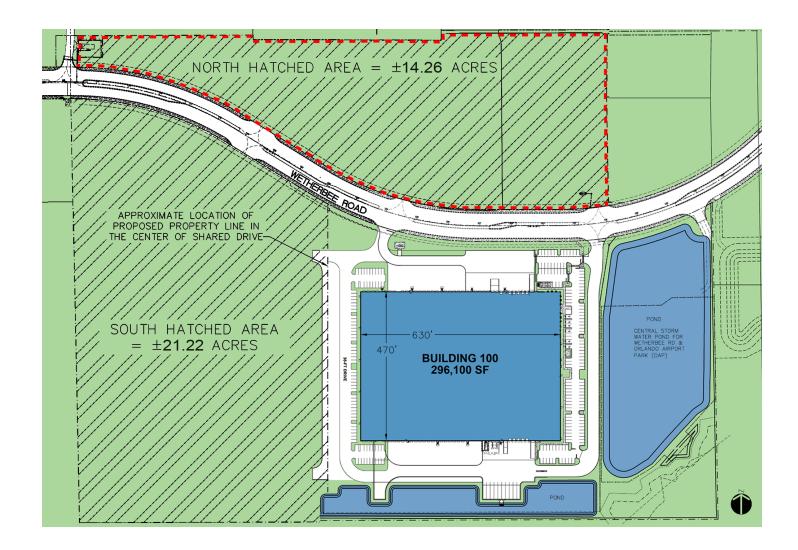

### **PROPERTY HIGHLIGHTS**

- ±60 acre master planned industrial park
- Entitled for up to 1.24M SF
- Class A, concrete tilt-wall, industrial distribution facility
- Outparcels are planned development with approved retail outparcel uses, Orange County, FL
- Power, water and sanitary service provided by OUC

### PARCEL/BUILDING 300 INFORMATION

- ±14.26 acres of land available (North of E. Wetherbee Road)
- Rental/sale price is negotiable
- Rear load capability
- Three-phase electric and low voltage power available
- ESFR sprinkler system
- ±12 months building delivery from fully executed lease

## ±14.26 Net Acres