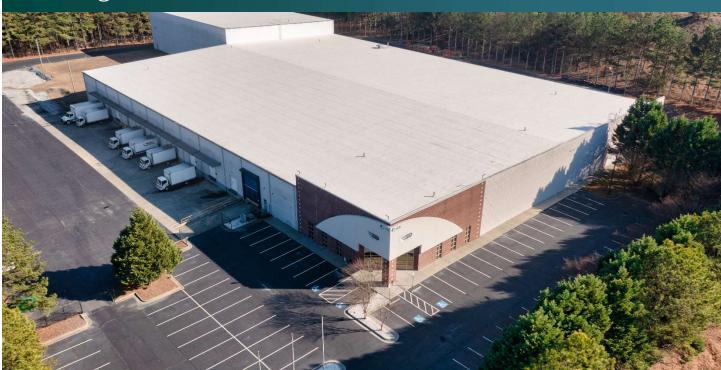

## 124,555 SF Industrial Space For Lease

# Prologis Hillcrest

1775 Hillcrest Road Norcross, GA 30093 USA

Scan the QR code for more info!

### FACILITY

- 124,555 SF available
  - o 5,094 SF office
- Cross-dock configuration
- LED lighting
- 23' Minimum clear height
- 50'x50' Column spacing
- 125' Truck court depth
- 275' Building depth
- ESFR fire suppression system
- Fifteen (15) dock-high doors (9' x 10')
- Three (3) drive-in doors (14' x 16')
- Eighty-six (86) auto parking spaces
- Thirty (30) trailer parking spaces
- Power 277/480V, 5,200A

### ADVANTAGES AND AMENITIES

- Freestanding
- Fully fenced
- Expansion pad may be used for outdoor storage or additional parking requirements