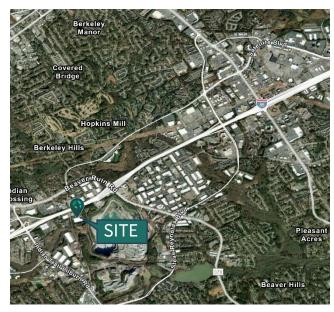

### LOCATION

- 1.3 miles from I-85
- 6.7 miles from I-285
- 8.4 miles from the MARTA Doraville station
- 11.3 miles from GA-403
- 29.4 miles from Hartsfield-Jackson Atlanta International Airport