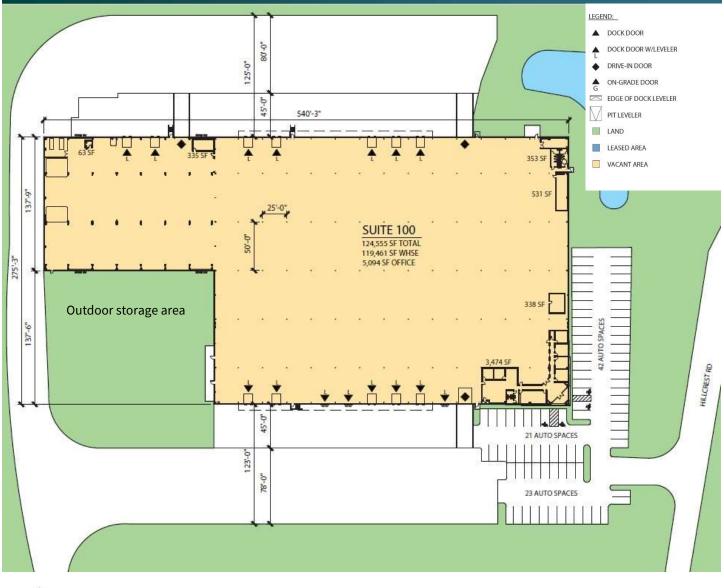

### FACILITY

- 124,555 SF available
  - o 5,094 SF office
- Cross-dock configuration
- LED lighting
- 23' Minimum clear height
- 50'x50' Column spacing
- 125' Truck court depth
- 275' Building depth
- ESFR fire suppression system
- Fifteen (15) dock-high doors (9' x 10')
- Three (3) drive-in doors (14' x 16')
- Eighty-six (86) auto parking spaces
- Thirty (30) trailer parking spaces
- Power 277/480V, 5,200A

### ADVANTAGES AND AMENITIES

- Freestanding
- Fully fenced
- Expansion pad may be used for outdoor storage or additional parking requirements