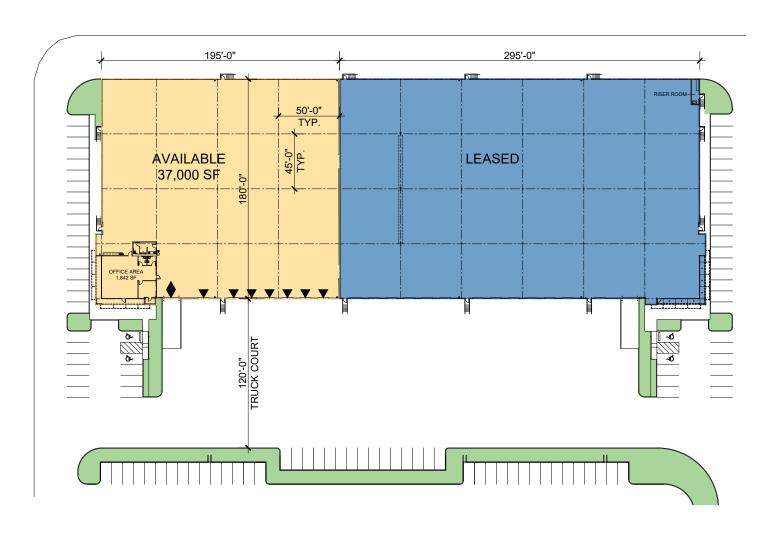

### **FACILITY**

- 37,000 SF available
- 1,842 SF of office
- 24' clear height
- 7 dock high doors / 1 drive-in ramp
- 45' x 50' column spacing
- 200 amps, 277/480v, 3-phase power

### **ADVANTAGES AND AMENITIES**

- · Front-load building
- ESFR sprinkler system
- 3 pit levelers, 4 edge of dock levelers
- 120' truck court depth

Industrial Space For Lease