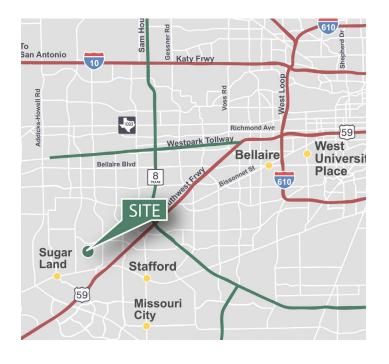

### **LOCATION**

- Master planned park environment with excellent access to major interstates
- Less than 5 miles to US 90A, US 59, Beltway 8 and State Highway 6
- Located at the intersection of West Airport and Gillingham