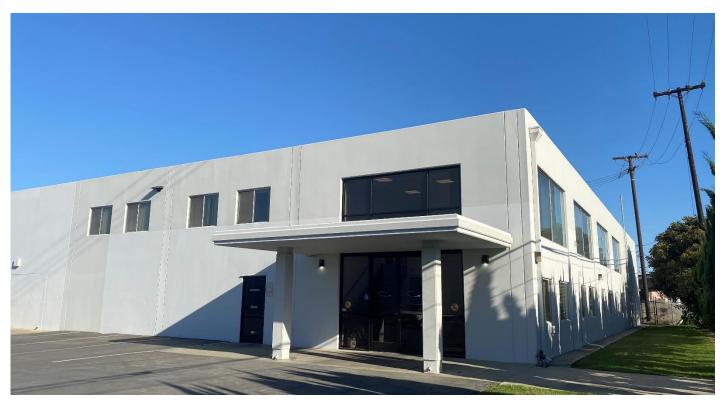

### **FACILITY**

- 33,106 square foot building
- 5,285 square feet of office space
- 6 ground-level loading doors
- 18' clear height
- 1,000 Amps, 220/480 volts (to be verified)
- Fire sprinklers
- ±48 parking spaces
- Shared secured and fenced yard area
- Major renovations planned

### **ADVANTAGES AND AMENITIES**

- Close to retail/dining amenities at the Westminster Mall and Bella Terra
- Part of a larger 264,847 s.f. professionally managed business park