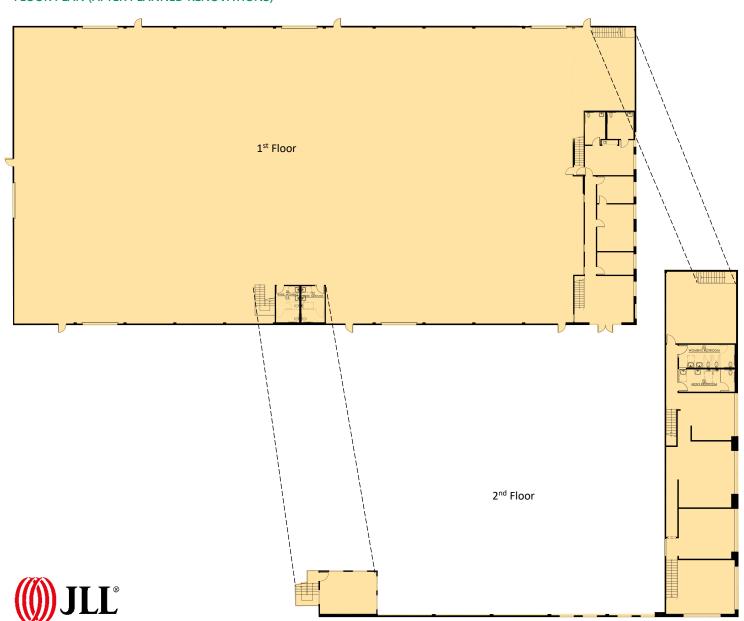

r Lease





## Prologis West Orange County Business Center

7130 Fenwick Lane Westminster, CA 92683



### **LOCATION**

- Immediate access to the 405 Freeway
- Strategic West Orange County location with skilled and diversified work force

### **FACILITY**

- 33,106 square foot building
- 5,285 square feet of office space
- 6 ground-level loading doors
- 18' clear height
- 1,000 Amps, 220/480 volts (to be verified)
- Fire sprinklers
- ±48 parking spaces
- Shared secured and fenced yard area
- Major renovations planned

### **ADVANTAGES AND AMENITIES**

- Close to retail/dining amenities at the Westminster Mall and Bella Terra
- Part of a larger 264,847 s.f. professionally managed business park

# ±33,106 SF

### Industrial Building For Lease



### FLOOR PLAN (AFTER PLANNED RENOVATIONS)



### **Steve Wagner**

License #01314652 steve.wagner@am.jll.com +1 949 885 2923 17877 Von Karman Ave. Suite 500 Irvine, CA 92614 www.jll.com

### Louis Tomaselli

License #00904844 louis.tomaselli@am.jll.com +1 949 885 2985 17877 Von Karman Ave. Suite 500 Irvine, CA 92614 www.jll.com

#### **Zach Niles**

License #01311756 zach.niles@am.jll.com +1 949 885 2922 4 17877 Von Karman Ave. Suite 500 Irvine, CA 92614 www.jll.com

### Parker Hutchison

License #01875578 phutchison@prologis.com +1 562 345 9209 17777 Center Court Dr N Suite 100 Cerritos, CA 90703 www.prologis.com