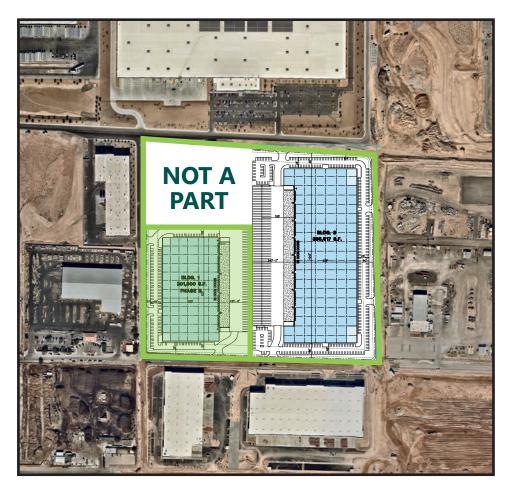

# Prologis I-15 Speedway Logistics Center 10 Ann Rd. & Beesley Dr. North Las Vegas, NV 89115

Building 1: ±201,500 Square Feet Available Rear Loaded Distribution Facility

## ±201,500

square feet available

#### FACILITY

- ±201,500 SF rear loaded distribution facility
- 35 dock doors (9'x10')
- 2 ramp to grade doors (12'x14')
- 36' minimum clear height
- 56' x 60' typical column spacing with 60' speed bays
- 185' all concrete truck court
- 167 auto parking stalls
- 63 trailer parking stalls
- ESFR Sprinkler System
- R-38 roof batt insulation
- Electrical capacity designed to provide 4,000 amp main service to building (expandable)
- Extended joint slabs