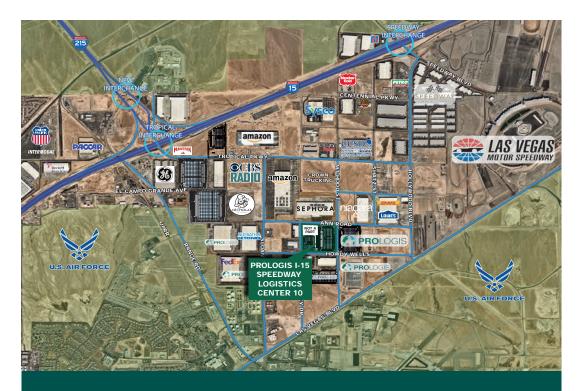

## Less than 2 miles

from the I-15 freeway

### Under 15 miles

to the Las Vegas Strip & McCarran International Airport

#### LOCATION

- Direct access to I-15 via Speedway Blvd. or Tropical Pkwy.
- Zoned: General Industrial (M-1)
- North Las Vegas jurisdiction
- Corporate neighbors include: Amazon, Sephora, Lowes, Bed Bath and Beyond, GE, Sysco Foods, FedEx and DHL