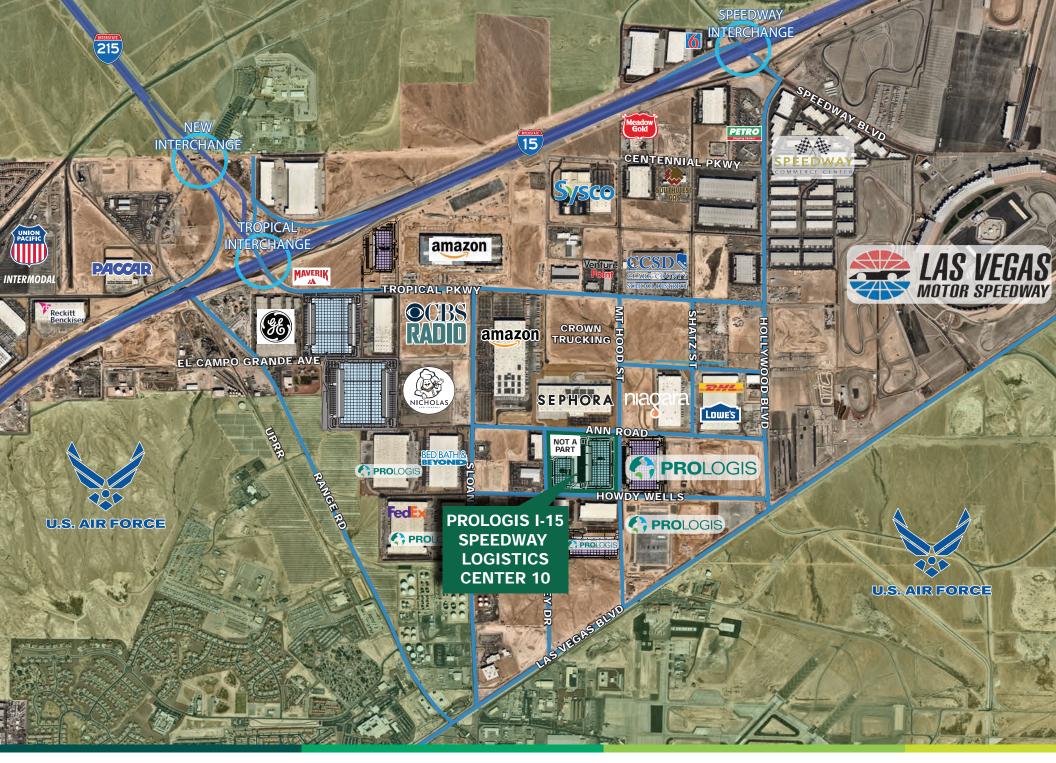

## Less than 2 miles

from the I-15 freeway

### Under 15 miles

to the Las Vegas Strip & McCarran International Airport

#### LOCATION

- Direct access to I-15 via Speedway Blvd. or Tropical Pkwy.
- Zoned: General Industrial (M-1)
- North Las Vegas jurisdiction
- Corporate neighbors include: Amazon, Sephora, Lowes, Bed Bath and Beyond, GE, Sysco Foods, FedEx and DHL