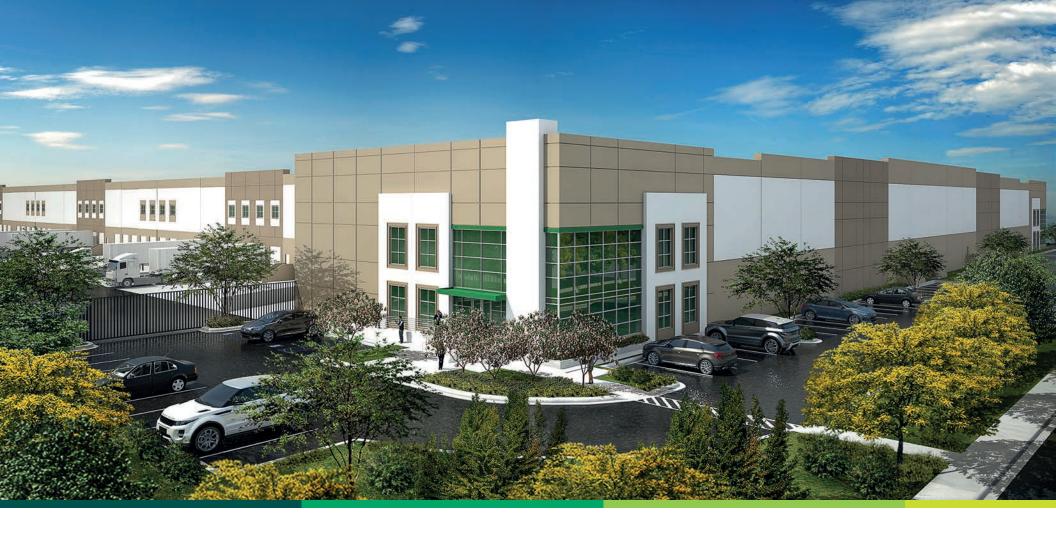

# Prologis I-15 Speedway Logistics Center 10 Ann Rd. & Beesley Dr. North Las Vegas, NV 89115

Building 1: ±201,500 Square Feet Available Rear Loaded Distribution Facility

#### FACILITY

- ±201,500 SF rear loaded distribution facility
- 35 dock doors (9'x10')
- 2 ramp to grade doors (12'x14')
- 36' minimum clear height
- 56' x 60' typical column spacing with 60' speed bays
- 185' all concrete truck court
- 167 auto parking stalls
- 63 trailer parking stalls
- ESFR Sprinkler System
- R-38 roof batt insulation
- Electrical capacity designed to provide 4,000 amp main service to building (expandable)
- Extended joint slabs