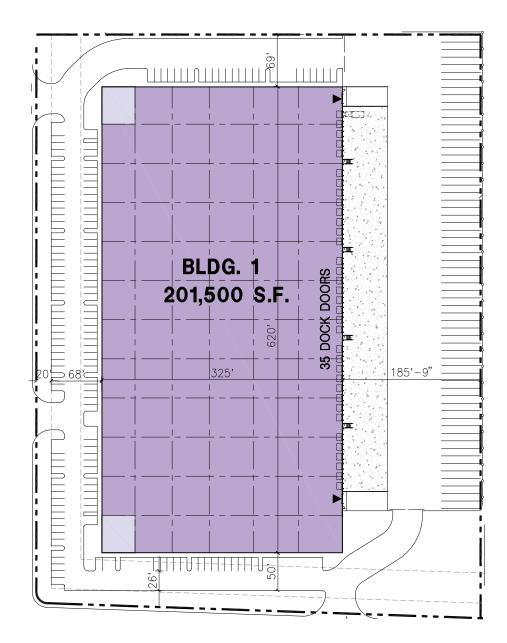

## ±201,500

square feet available

#### FACILITY

- ±201,500 SF rear loaded distribution facility
- 35 dock doors (9'x10')
- 2 ramp to grade doors (12'x14')
- 36' minimum clear height
- 56' x 60' typical column spacing with 60' speed bays
- 185' all concrete truck court
- 167 auto parking stalls
- 63 trailer parking stalls
- ESFR Sprinkler System
- R-38 roof batt insulation
- Electrical capacity designed to provide 4,000 amp main service to building (expandable)
- Extended joint slabs