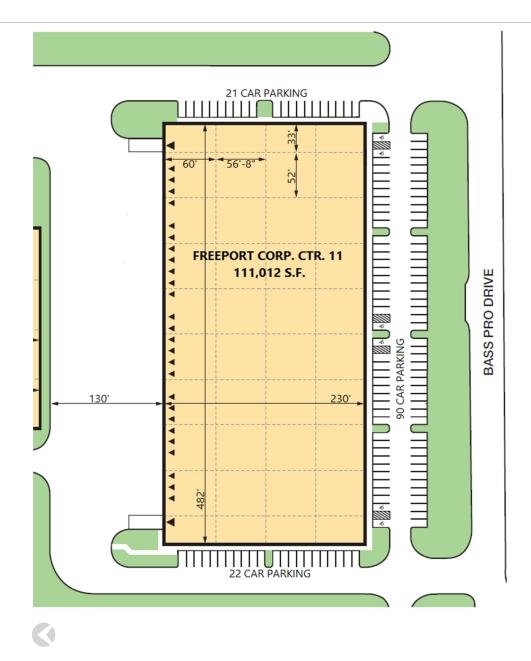

#### **FACILITY**

- 111,012 sf available
- Build-to-suit office
- 30' clear height
- 26 (9' x 10') overhead dock doors
- 2 (14' x 16') drive-in doors
- 133 parking spaces
- ESFR sprinkler system

### **ADVANTAGES AND AMENITIES**

- Shell complete new development
- 130' truck court
- LED lighting