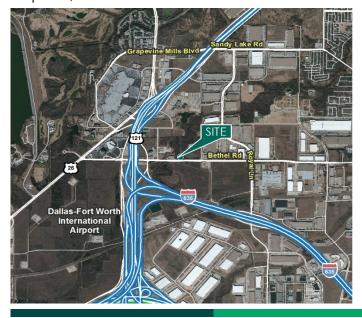

### **LOCATION**

- Close proximity to SH 121 and I-635
- Located 2 miles north of DFW International Airport