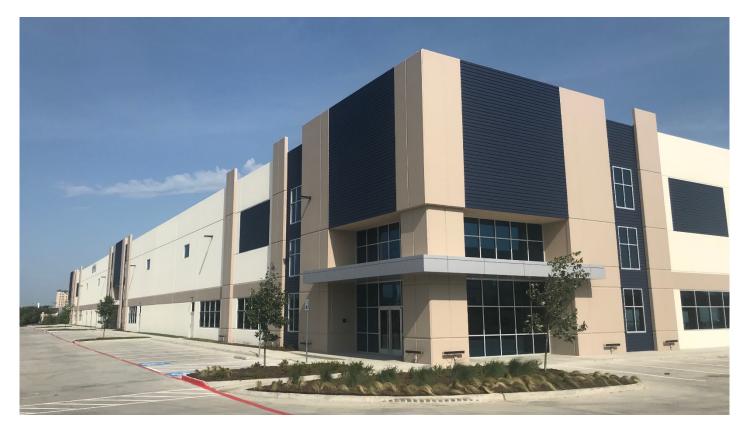

# 111,012 SF

## **Industrial Space For Lease**

## Prologis Freeport Corp Ctr

3175 Bass Pro Drive Grapevine, TX 76051 USA

#### **FACILITY**

- 111,012 sf available
- Build-to-suit office
- 30' clear height
- 26 (9' x 10') overhead dock doors
- 2 (14' x 16') drive-in doors
- 133 parking spaces
- ESFR sprinkler system

### **ADVANTAGES AND AMENITIES**

- Shell complete new development
- 130' truck court
- LED lighting