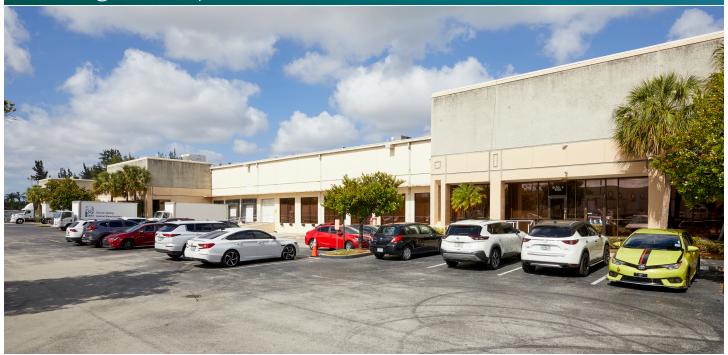

#### **FACILITY**

- 30,925+/- SF total building size
- Unit 2501-B 8,037 +/- SF
- Unit 2501-C 11,351 +/- SF
- Master planned business park
- 3- Building complex totaling 199,731 SF
- · Zoned RAC-RTW, Town of Davie
- Rear load
- 18' clear height
- Multiple dock doors
- 5/1,000 SF parking ratio
- Available immediately

#### **ADVANTAGES AND AMENITIES**

• Prologis Clear Lease® – Know your lease expenses and capital cost with greater certainty before your sign.

Your single-source service for efficient move-in and operations: prologisessentials.com