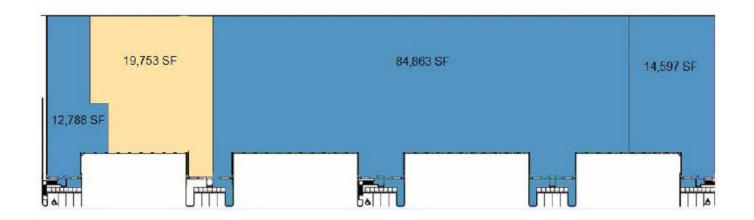

#### **FACILITY**

- 30,925+/- SF total building size
- Unit 2501-B 8,037 +/- SF
- Unit 2501-C 11,351 +/- SF
- Master planned business park
- 3- Building complex totaling 199,731 SF
- · Zoned RAC-RTW, Town of Davie
- Rear load
- 18' clear height
- Multiple dock doors
- 5/1,000 SF parking ratio
- Available immediately

# 19,753 +/- SF

Industrial Distribution Space For Lease