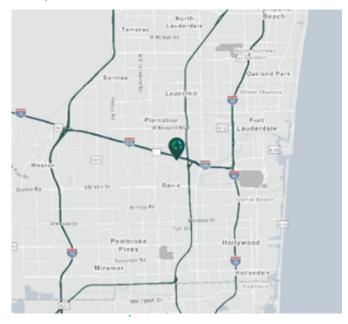

### LOCATION

- Immediate access to SR 84, I-595, I-95, and Florida's Turnpike
- Within minutes of Port Everglades and Fort Lauderdale/ Hollywood International Airport
- Located in a free trade zone