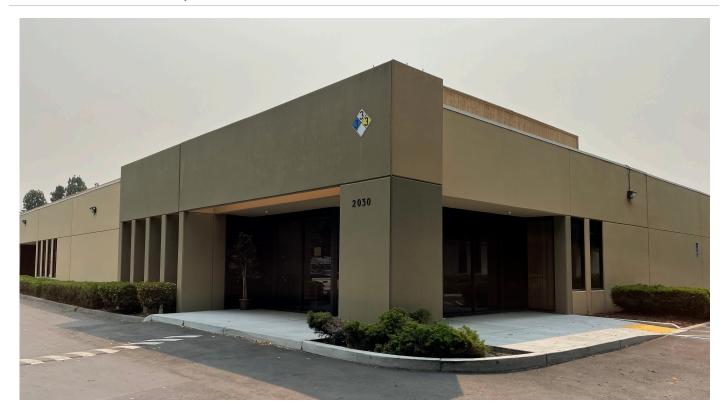

## Prologis North San Jose

2030 Concourse Drive San Jose, CA 95131

### **FACILITY**

- ±5,091 SF Industrial Space
- ±2,102 SF existing office
- ±14' Clear Height
- 1 Grade Door
- Corner Unit
- · New market ready interiors to be completed
- · Available Q4 2021