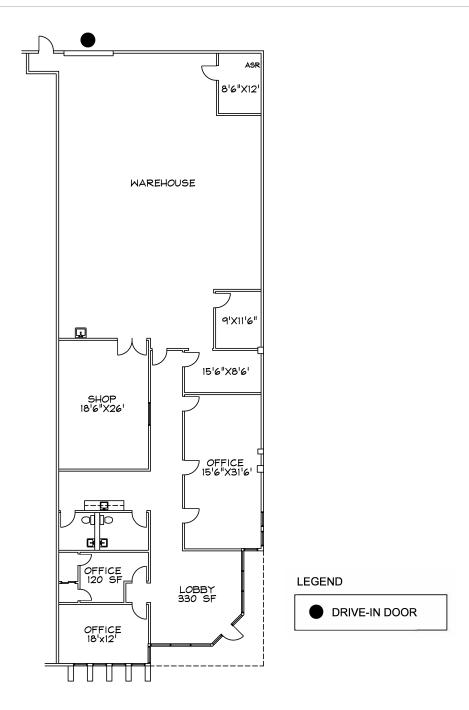

### **FACILITY**

- ±5,091 SF Industrial Space
- ±2,102 SF existing office
- ±14' Clear Height
- 1 Grade Door
- Corner Unit
- · New market ready interiors to be completed
- · Available Q4 2021