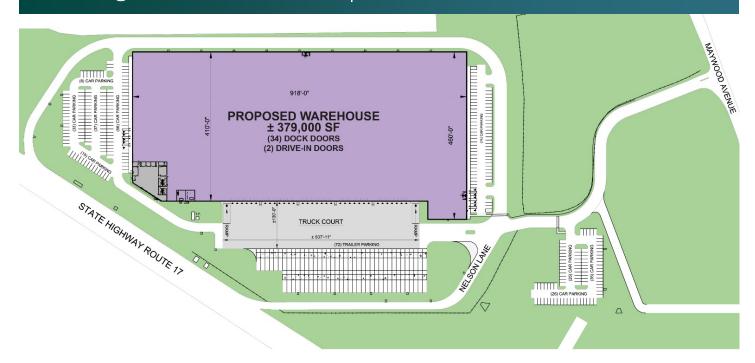

### **FACILITY**

- ± 379,000 SF total building size
- ± 8,000 SF office
- 40' clear height
- 56' x 50' column spacing
- 34 dock doors
- 2 drive-in doors
- 72 trailer parking spaces
- 309 car parking spaces
- 8 dual EV charging stations
- 4000 amps, 480/277v, 3-phase electrical service
- ESFR sprinkler system
- LED motion sensor lighting