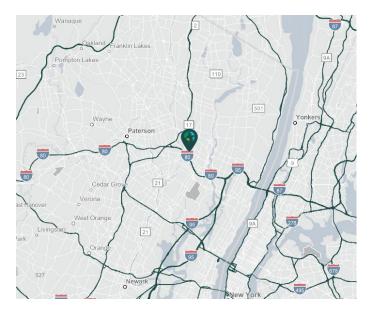

#### LOCATION

- Immediate access to I-80, Route 17, Route 46, and Route 4
- ± 14 miles to Lincoln Tunnel
- ± 21 miles from Newark Liberty International Airport and Port Newark-Elizabeth