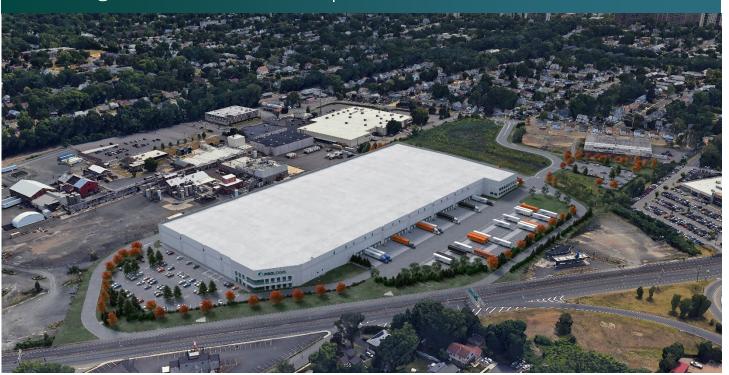

# ± 379,000 SF

Industrial Space For Lease

## Prologis Meadowlands | 241 Route 17 North

241 Route 17 North Maywood, NJ 07607 USA

Scan the QR code for more info!

### **FACILITY**

- ± 379,000 SF total building size
- ± 8,000 SF office
- 40' clear height
- 56' x 50' column spacing
- 34 dock doors
- 2 drive-in doors
- 72 trailer parking spaces
- 309 car parking spaces
- 8 dual EV charging stations
- 4000 amps, 480/277v, 3-phase electrical service
- ESFR sprinkler system
- LED motion sensor lighting