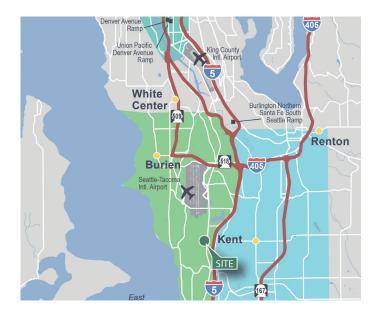

#### LOCATION

• SeaTac Airport Submarket

### **ADVANTAGES AND AMENITIES**

- Immediate Access to Interstate 5 (I-5)
- Minutes from Air Cargo Road at SeaTac International Airport
- High Door count
- · Restaurants and Hotels nearby