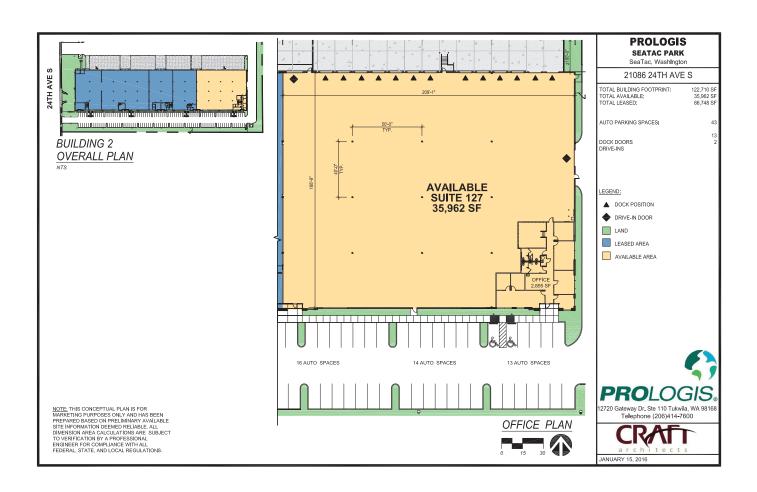

# 35,962 SF

### **FACILITY**

- Endcap Location
- 35,962 SF footprint
- 2,895 total office SF
- 13 dock-high doors
- 30' clear height
- ESFR Sprinklers
- Available March 1, 2020
- · Call for rates