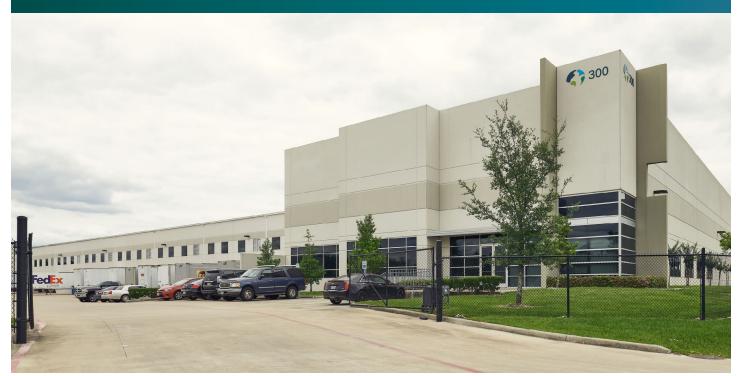

### 88,551 SF Industrial Space For Lease

# Prologis Airtex 45 #4

300 W. Airtex Blvd, Suite 100 Houston, TX 77090 USA

### FACILITY

- 88,551 SF available
- 4,545 SF of office
- 32' clear height
- 20 dock-high doors / 2 drive-in ramps
- 48' x 52' column spacing
- 60' speed bays

#### **ADVANTAGES AND AMENITIES**

- Cross-dock configuration
- ESFR sprinklers
- LED lighting
- 4 pit levelers and 14 edge of dock levelers
- Fenced and secured property
- Building only 10 years old