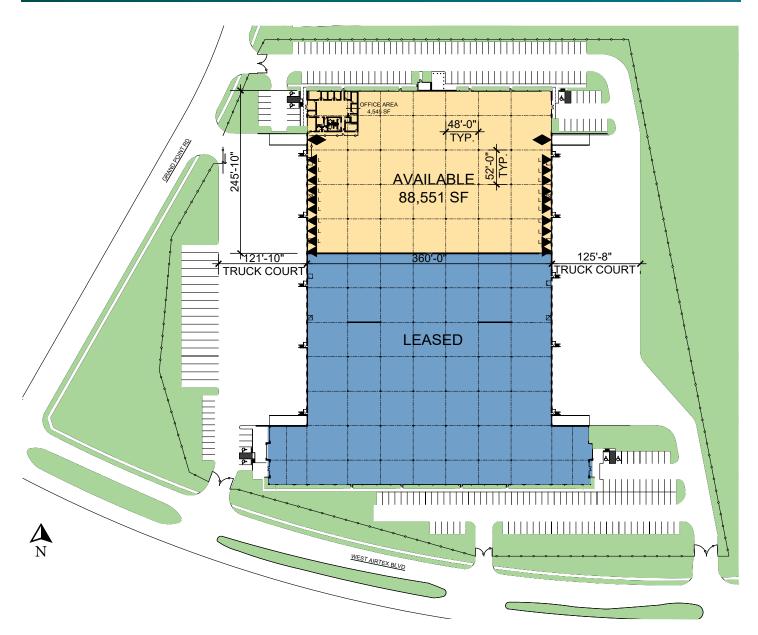

### FACILITY

- 88,551 SF available
- 4,545 SF of office
- 32' clear height
- 20 dock-high doors / 2 drive-in ramps
- 48' x 52' column spacing
- 60' speed bays