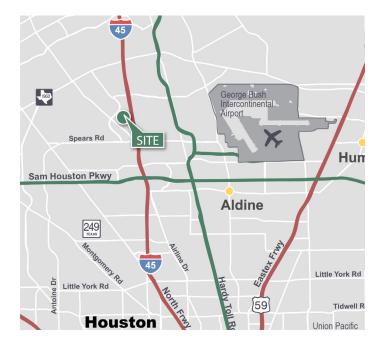

### LOCATION

- Conveniently located along I-45 at Airtex Drive with immediate access to the freeway
- Easy access within minutes to Beltway 8 and Hardy Toll Rd.