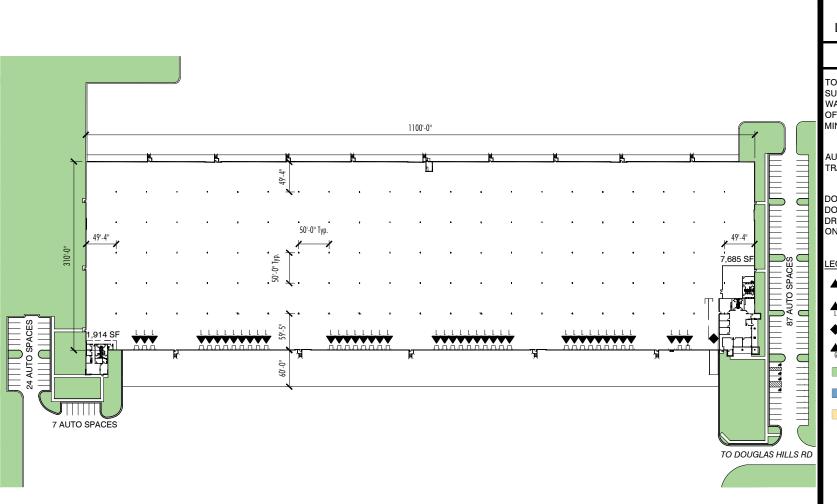

## PROLOGIS DOUGLAS HILL PARK

767 Douglas Hills Rd Lithia Springs, GA 30122

## **Building #2**

TOTAL BUILDING: 342,217 SF SUITE AREA: 342,217 SF WAREHOUSE AREA: 332,618 SF OFFICE AREA: 9,599 SF MIN. CLEAR HEIGHT: ±29'-0"

AUTO PARKING: 118 TRAILER PARKING: 0

DOCK DOORS W/LEVELERS: 42
DOCK DOORS: 0
DRIVE-IN DOORS: 1
ON-GRADE DOORS: 0

## LEGEND:

- ▲ DOCK DOOR
- ▲ DOCK DOOR W/LEVELER
- DRIVE-IN DOOR
- ON-GRADE DOOR
- LAND
- LEASED AREA
- VACANT AREA

NOTE: THIS CONCEPTUAL PLAN IS FOR MARKETING PURPOSES ONLY AND HAS BEEN PREPARED BASED ON PRELIMINARY AVAILABLE SITE INFORMATION DEEMED RELIABLE. ALL DIMENSION AREA CALCULATIONS ARE SUBJECT TO VERIFICATION BY A PROFESSIONAL ENGINEER FOR COMPLIANCE WITH ALL FEDERAL, STATE, AND LOCAL REGULATIONS.