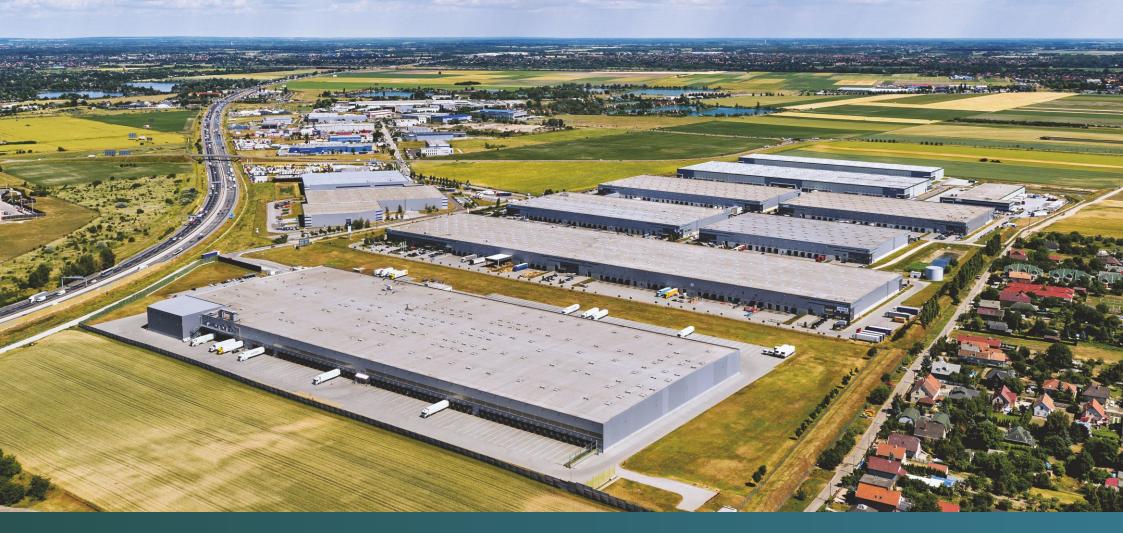

# Prologis Park Budapest-Sziget Szigetszentmiklós, M0

202,000 m<sup>2</sup> of existing distribution space

www.prologissziget.com

#### About the park

Prologis Park Budapest-Sziget is a modern distribution centre comprising ten sustainable facilities totalling more than 202,000 square meters. With public transportation access nearby the park benefits from locally available labour, while a professional onsite property management team instantly meets all specific customer matters in favour of seamless daily operations.

#### Location

Prologis Park Budapest-Sziget is situated in the Leshegy Ipari Park in the municipality of Szigetszentmiklós, 17 kilometers south of the city centre of Budapest. The site is connected to the national and international traffic network by the M0 Motorway on the southern boundary of Budapest.

The M0 Motorway provides fast and efficient access to the international airport and to the M1, M7 and M5 Motorways, thus offering a strategic location for distribution activities.