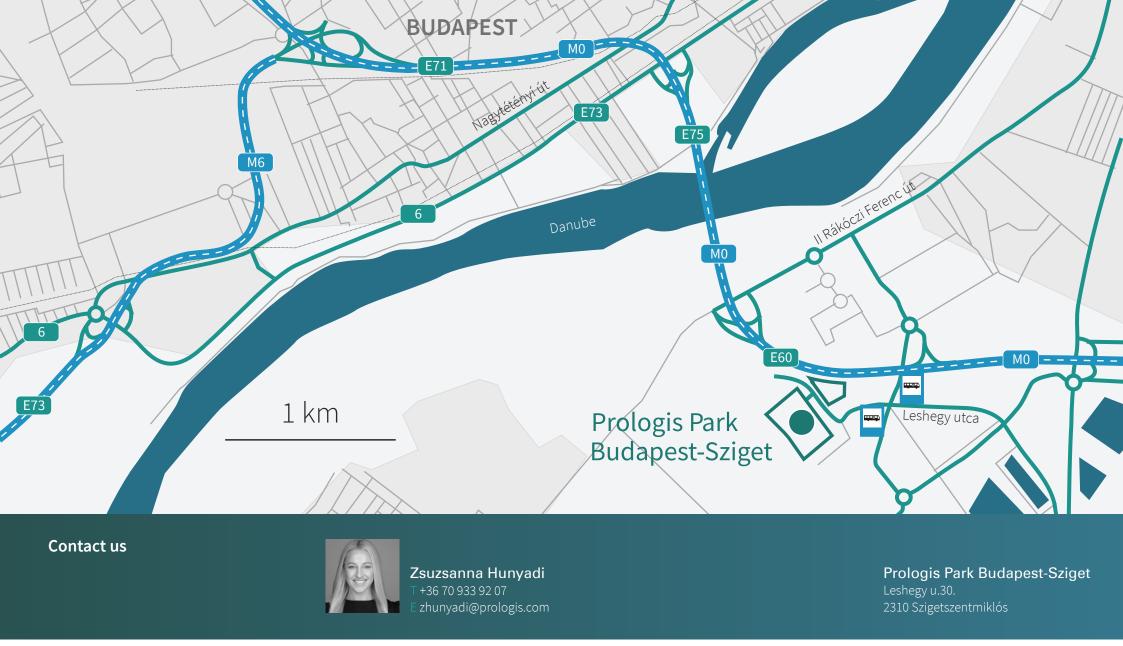

#### Location

Prologis Park Budapest-Sziget is situated in the Leshegy Ipari Park in the municipality of Szigetszentmiklós, 17 kilometers south of the city centre of Budapest. The site is connected to the national and international traffic network by the M0 Motorway on the southern boundary of Budapest.

The M0 Motorway provides fast and efficient access to the international airport and to the M1, M7 and M5 Motorways, thus offering a strategic location for distribution activities.