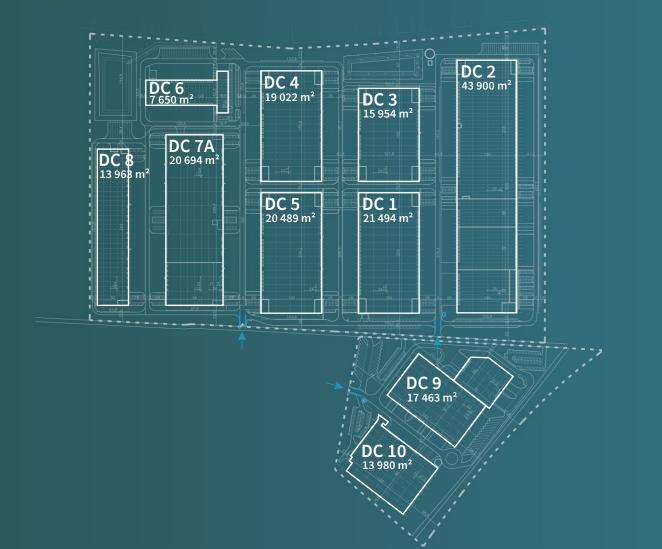

# Prologis Park Budapest-Sziget Szigetszentmiklós, M0

202,000 m<sup>2</sup> of existing distribution space

www.prologissziget.com

# 202.000 square meters of distribution space

2 kilometers to Budapest

kilometer to M0 motorway

#### About the park

Prologis Park Budapest-Sziget is a modern distribution centre comprising ten sustainable facilities totalling more than 202,000 square meters. With public transportation access nearby the park benefits from locally available labour, while a professional onsite property management team instantly meets all specific customer matters in favour of seamless daily operations.