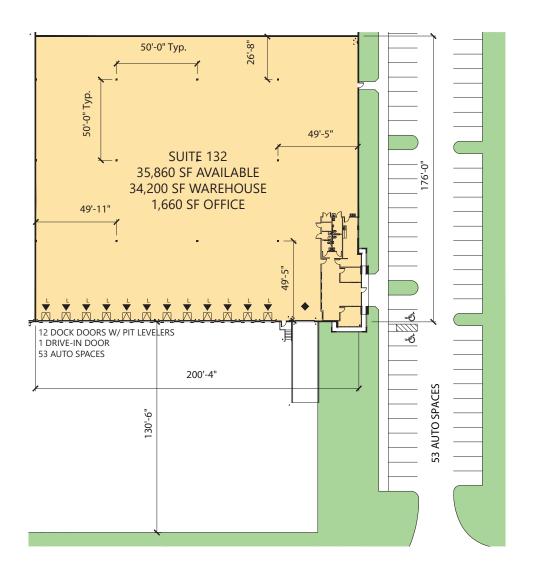

## **FACILITY**

- 158,513 SF building
- 35,860 SF available
  - 1,660 SF office
- 32' minimum clear height
- Twelve (12) dock doors with pit levelers
- One (1) drive-in door
- · Fifty-three (53) auto parking spaces
- 50' x 50' typical column spacing
- LED lighting in the office and warehouse
- ESFR fire protection system
- Power: 277/480V, 200A

### LEGEND:

- ▲ DOCK DOOR
- DOCK DOOR W/LEVELER
- DRIVE-IN DOOR
- ON-GRADE DOOR
- EDGE OF DOCK LEVELER

LAND

LEASED AREA

VACANT AREA