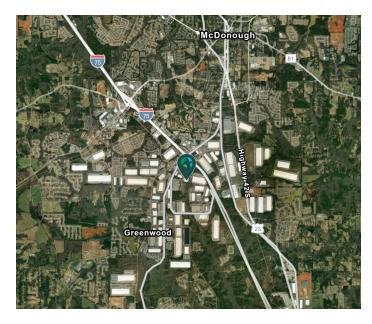

### LOCATION

- 0.80 miles from I-75
- 23.2 miles from I-285
- · 25.2 miles from Hartsfield-Jackson Atlanta International Airport