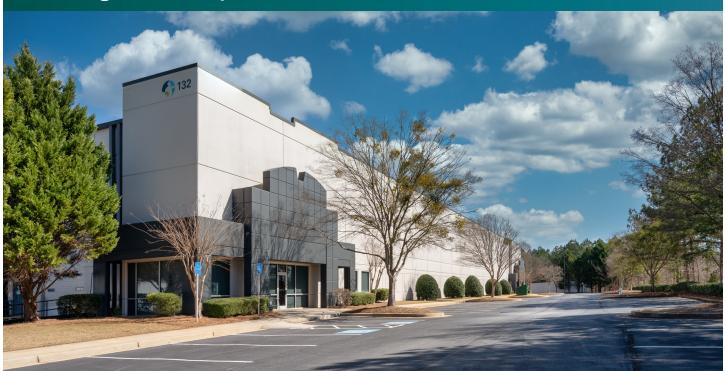

# Prologis Liberty Distribution Center

132 Liberty Industrial Parkway McDonough, GA 30253 USA

## **FACILITY**

- 158,513 SF building
- 35,860 SF available
  - 1,660 SF office
- 32' minimum clear height
- Twelve (12) dock doors with pit levelers
- One (1) drive-in door
- · Fifty-three (53) auto parking spaces
- 50' x 50' typical column spacing
- LED lighting in the office and warehouse
- ESFR fire protection system
- Power: 277/480V, 200A