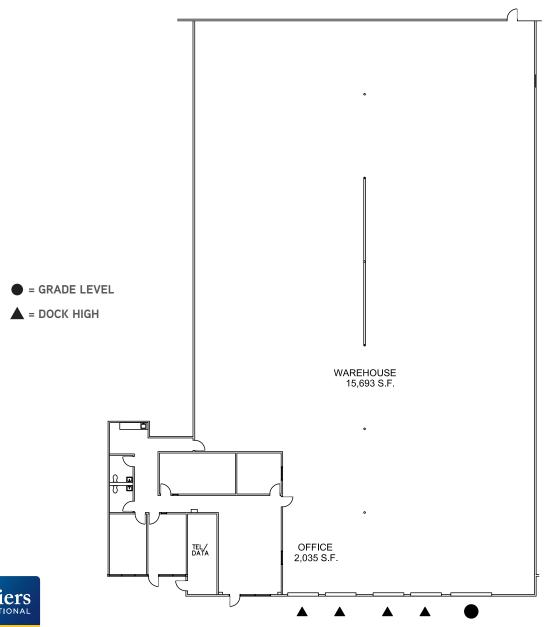

## Facility

- New, Market Ready Interiors Coming Soon
- ±2,035 SF of Office
- 22' Clear Height
- 4 Dock High Doors
- 1 Grade Level Door
- Available Q2 2021