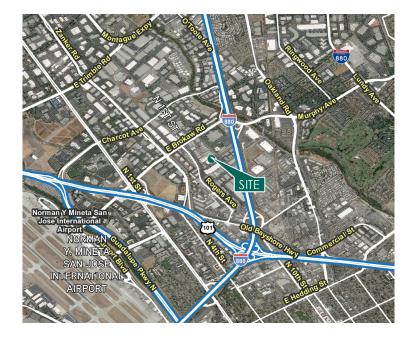

## Location

- 5 minutes away from SJC International Airport
- Only 1 mile to Highway 101 and 0.5 mile to Interstate 880