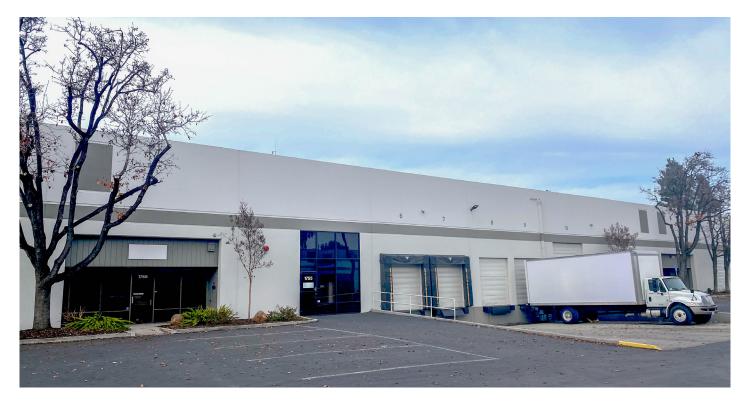

# ±17,728 SF

Warehouse Space For Lease

## Prologis North San Jose

1755 Junction Ave San Jose, CA 95112 USA

## Facility

- New, Market Ready Interiors Coming Soon
- ±2,035 SF of Office
- 22' Clear Height
- 4 Dock High Doors
- 1 Grade Level Door
- Available Q2 2021