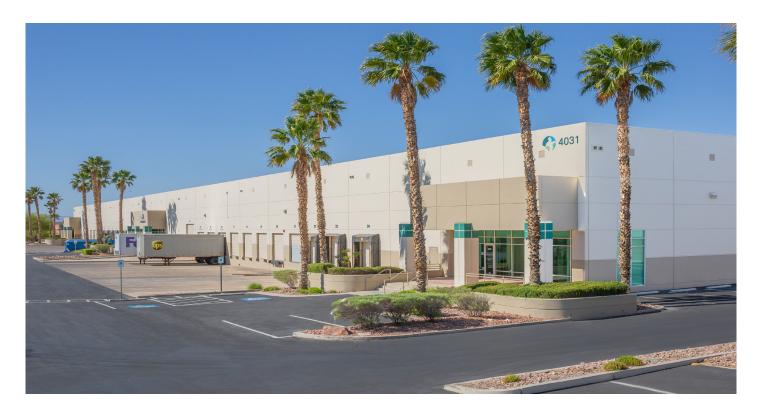

## Prologis Las Vegas Corporate Center - Building 3

4031 Market Center Drive, Suite 303 North Las Vegas, NV 89030 USA

### **FACILITY**

- Total Building Square Footage ±134,400 SF
- Available Square Footage ±42,920 SF
- ±1,561 SF Existing Office Space
- Eight (8) Dock High Loading Doors
- Four (4) Edge-of-Dock Levelers
- ESFR Fire Sprinkler System
- 24' Minimum Clear Height
- · Front Loading
- 400 Amps, 277/480 Volts, 3-Phase Power