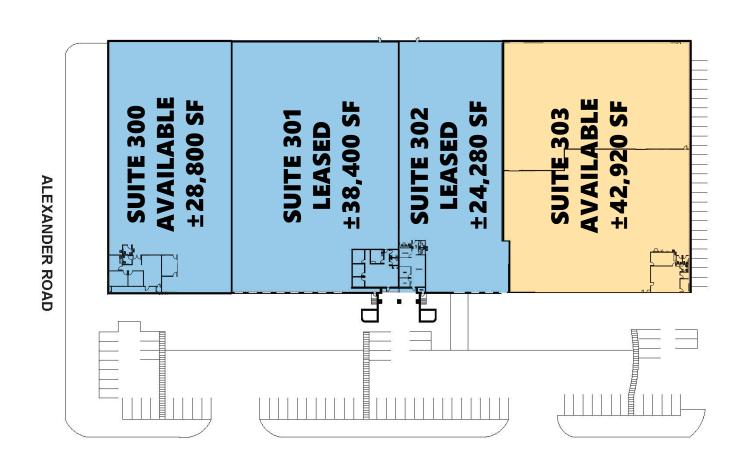

# 42,920 SF

### **FACILITY**

- Total Building Square Footage ±134,400 SF
- Available Square Footage ±42,920 SF
- ±1,561 SF Existing Office Space
- Eight (8) Dock High Loading Doors
- Four (4) Edge-of-Dock Levelers
- ESFR Fire Sprinkler System
- 24' Minimum Clear Height
- · Front Loading
- 400 Amps, 277/480 Volts, 3-Phase Power

## 42,920 SF