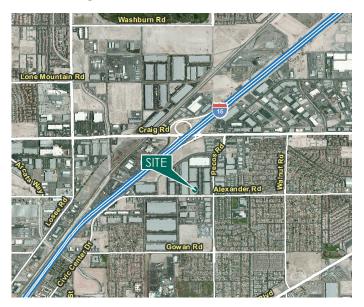

### **LOCATION**

- Convenient Freeway Access to I-15 via Craig Road
- Zoned Industrial: M-2 (North Las Vegas Jurisdiction)