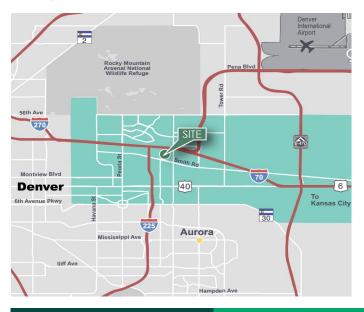

### LOCATION

- Easy access to I-70 & I-225
- Close proximity to I-270 & I-76
- 10 miles to Denver International Airport
- 14 miles to Downtown Denver

#### ADVANTAGES AND AMENITIES

- Excellent access to I-70 and I-225
- Master plan Business Park
- Close proximity to restaurants and hotels