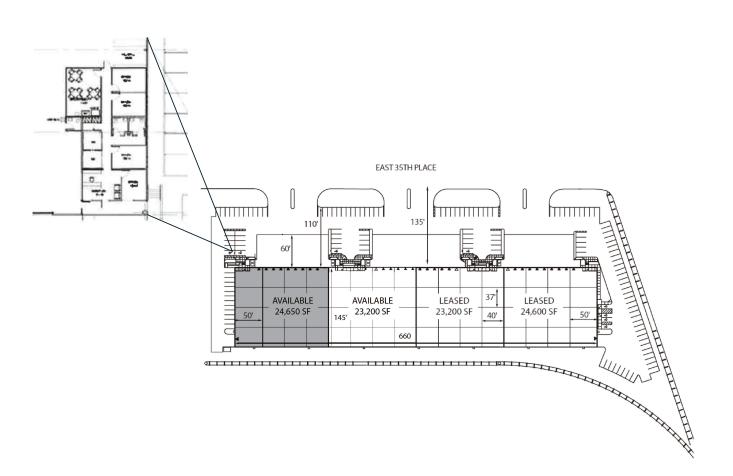

# 24,650 SF Industrial Space For Lease

### FACILITY

- 24,650 SF with 2,000 SF of office
- Front load
- 24' clear height
- ESFR sprinkler system
- 9 Dock-hi doors
- 1 Drive-in door
- Parking ratio of 2.09/1,000 SF