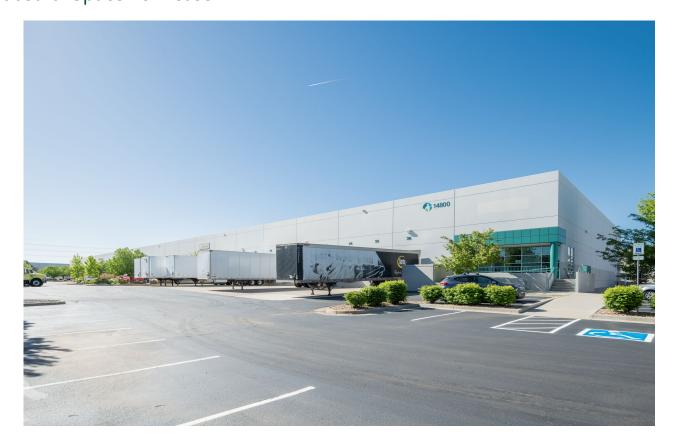

# 24,650 SF Industrial Space For Lease

### FACILITY

- 24,650 SF with 2,000 SF of office
- Front load
- 24' clear height
- ESFR sprinkler system
- 9 Dock-hi doors
- 1 Drive-in door
- Parking ratio of 2.09/1,000 SF