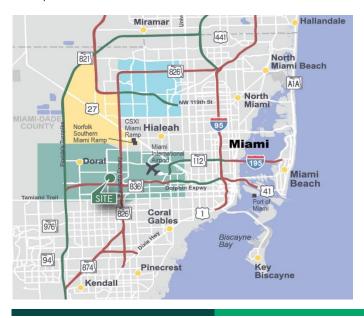

### **LOCATION**

- Easy access to Miami International Airport and Port Miami
- Direct access to 836 (Dolphin Expressway), with easy access to 826 (Palmetto Expressway), and Florida's Turnpike
- Corner unit