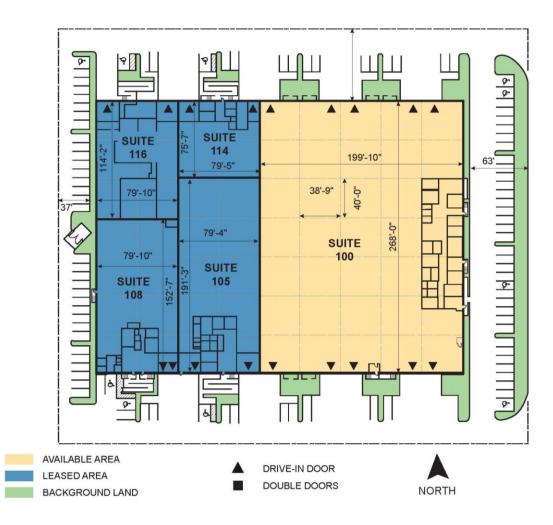

#### **FACILITY**

- ±54,315 SF available; inclusive of ±7,091 SF of office
- 22' Clear Height
- 10 Doublewide dock doors; inclusive of 1 ramp
- Column spacing 40' X 38'-9'
- Cross dock loading
- Parking ratio 1:1,100
- Shared truck court
- Available August 2022
- Click here to learn more