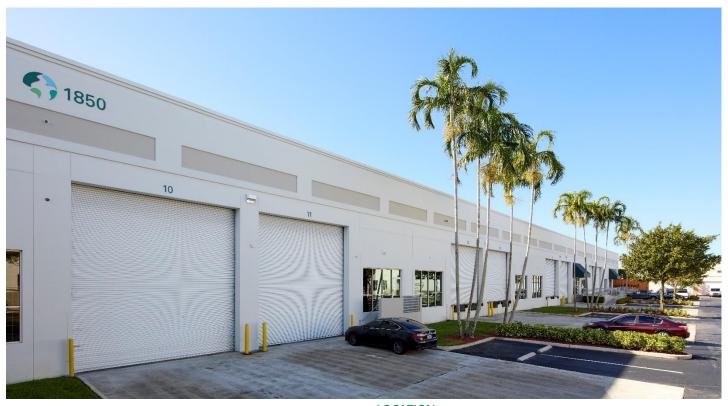

#### **FACILITY**

- ±54,315 SF available; inclusive of ±7,091 SF of office
- 22' Clear Height
- 10 Doublewide dock doors; inclusive of 1 ramp
- Column spacing 40' X 38'-9'
- Cross dock loading
- Parking ratio 1:1,100
- Shared truck court
- Available August 2022
- Click here to learn more