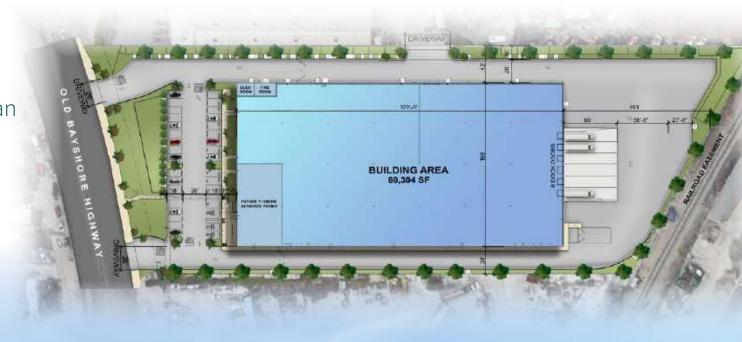

# Entitled and Permitted Plan

- Freeway Visibility and Signage Exposure
- Class A Warehouse Building
- ±69,192 SF Shovel Ready
- 30' Clear Height
- ±5,000 SF Office (to suit)
- Zoning: HI (Heavy Industrial)
- 6 Dock High Doors
- 7 Grade Level Doors
- Power 1,200 Amps @ 480/277V