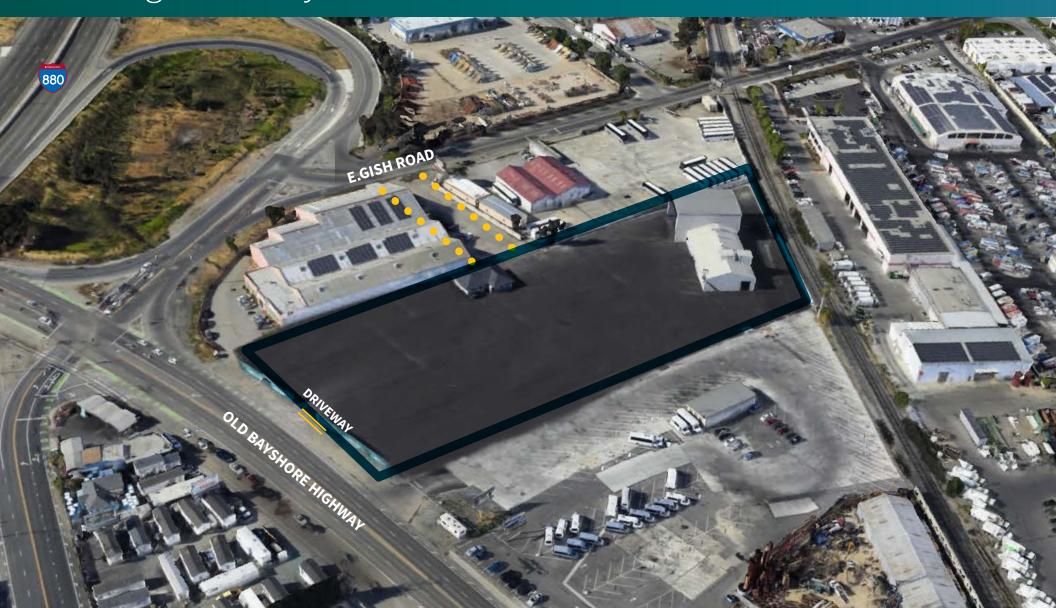

# PRIME LAST MILE LOCATION & HEAVY INDUSTRIAL ZONING

2 AVAILABLE OPTIONS: ±3.8 ACRES OF YARD OR ±69,192 SF WAREHOUSE

Prologis Old Bayshore @ 880 1420 Old Bayshore Highway, San Jose, CA 95112

# Prime location, two available options:

- Strategically located nearby the San Jose Mineta International Airport (2.4 miles)
- Main entrance on Old Bayshore Highway provides convenient access to Highway 101 and Interstate 880
- Industrial neighborhood close to retail and food amenities just a short drive away to Downtown San Jose
- 2.1 miles to the new Berryessa/North San Jose BART station, ideal for commuting employees

# Site Description

- Approximately ±3.8 acres (±165,528 SF) of Secured and Paved Yard
- ±2,052 SF of Office
- 2 Metal Structures for Storage (±12,809 SF Total):
  - ±4,966 SF and ±±7,843 SF
- 250+ Parking Spaces
- 2 points of access on Old Bayshore Hwy and Gish Rd
- New perimeter fencing and paving complete
- Zoning: HI (Heavy Industrial)
  - Zoning allows for flexible and diverse uses