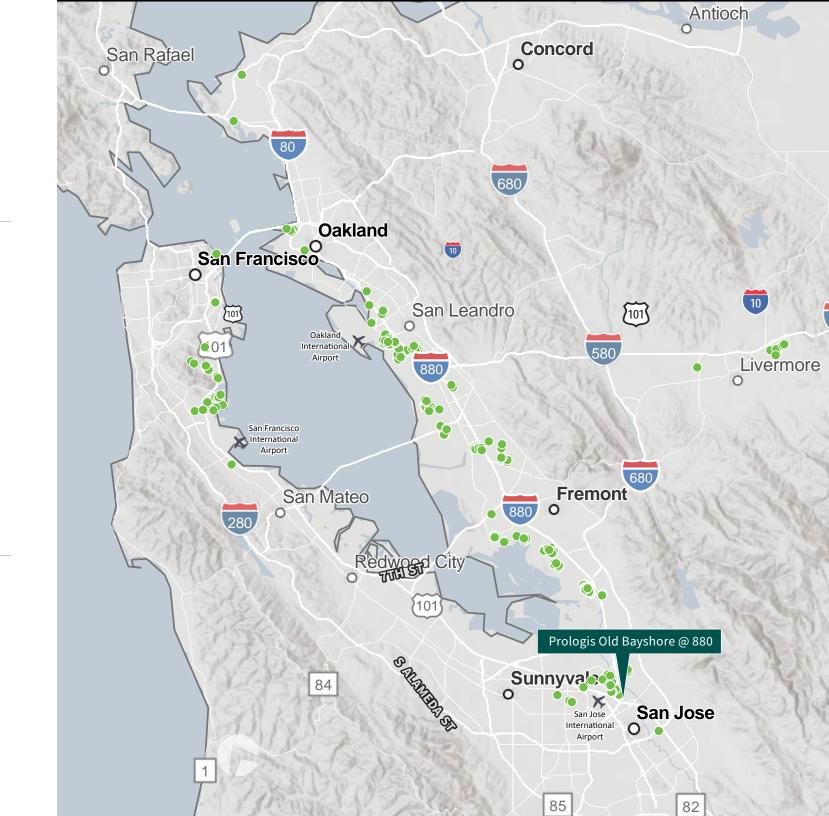

# Prime location, two available options:

- Strategically located nearby the San Jose Mineta International Airport (2.4 miles)
- Main entrance on Old Bayshore Highway provides convenient access to Highway 101 and Interstate 880
- Industrial neighborhood close to retail and food amenities just a short drive away to Downtown San Jose
- 2.1 miles to the new Berryessa/North San Jose BART station, ideal for commuting employees