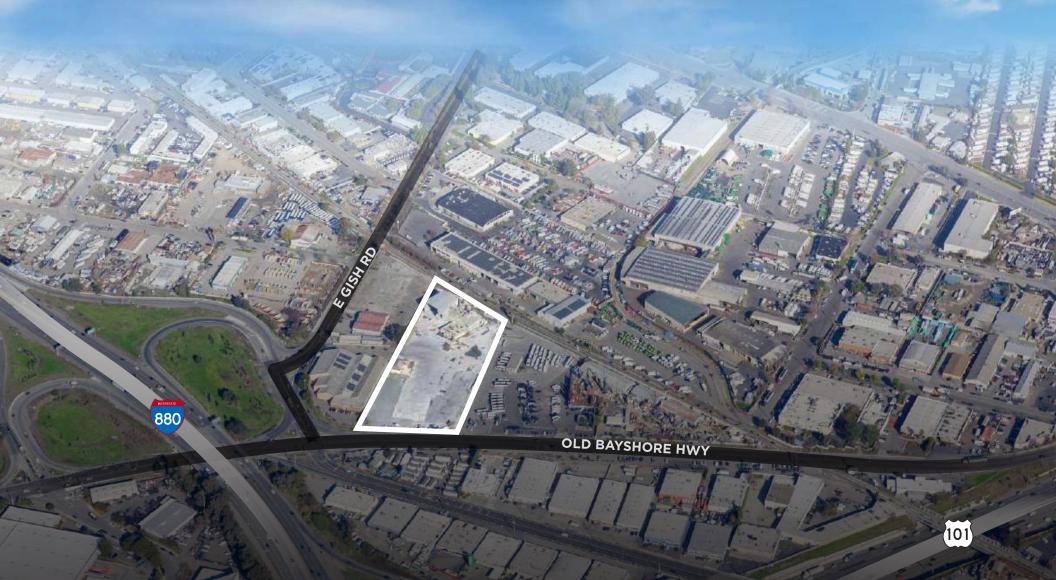

# PRIME LAST MILE LOCATION & HEAVY INDUSTRIAL ZONING

2 AVAILABLE OPTIONS: ±3.8 ACRES OF YARD OR ±69,192 SF WAREHOUSE

Prologis Old Bayshore @ 880 1420 Old Bayshore Highway, San Jose, CA 95112

# Prime location, two available options:

- Strategically located nearby the San Jose Mineta International Airport (2.4 miles)
- Main entrance on Old Bayshore Highway provides convenient access to Highway 101 and Interstate 880
- Industrial neighborhood close to retail and food amenities just a short drive away to Downtown San Jose
- 2.1 miles to the new Berryessa/North San Jose BART station, ideal for commuting employees