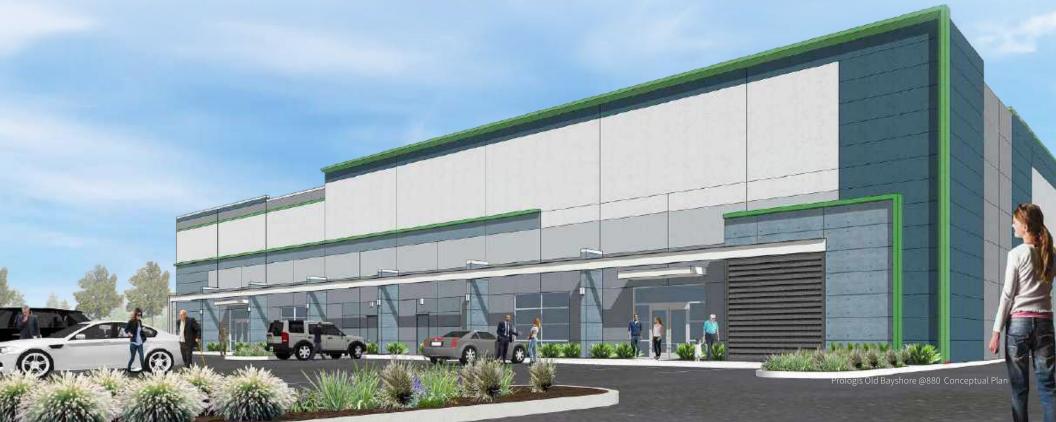

# Entitled and Permitted Plan

- Freeway Visibility and Signage Exposure
- Class A Warehouse Building
- ±69,192 SF Shovel Ready
- 30' Clear Height
- ±5,000 SF Office (to suit)
- Zoning: HI (Heavy Industrial)
- 6 Dock High Doors
- 7 Grade Level Doors
- Power 1,200 Amps @ 480/277V