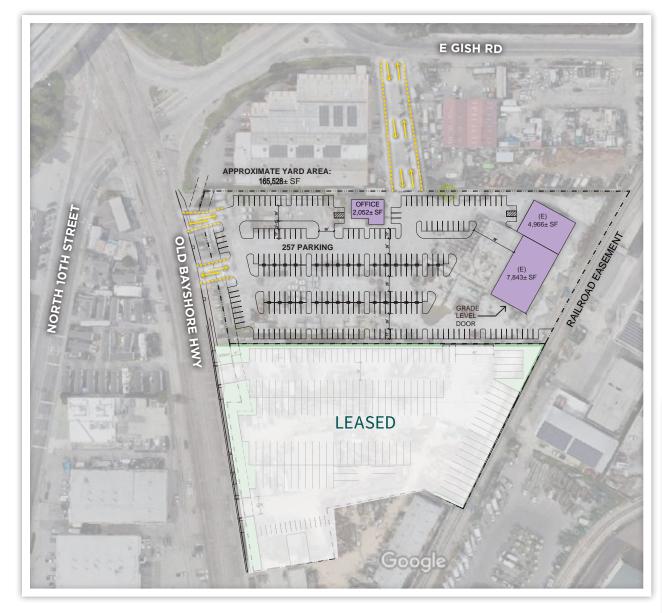

# Site Description

- Approximately ±3.8 acres (±165,528 SF) of Secured and Paved Yard
- ±2,052 SF of Office
- 2 Metal Structures for Storage (±12,809 SF Total):
  - ±4,966 SF and ±±7,843 SF
- 250+ Parking Spaces
- 2 points of access on Old Bayshore Hwy and Gish Rd
- New perimeter fencing and paving complete
- Zoning: HI (Heavy Industrial)
  - Zoning allows for flexible and diverse uses

# Entitled and Permitted Plan

- Freeway Visibility and Signage Exposure
- Class A Warehouse Building
- ±69,192 SF Shovel Ready
- 30' Clear Height
- ±5,000 SF Office (to suit)
- Zoning: HI (Heavy Industrial)
- 6 Dock High Doors
- 7 Grade Level Doors
- Power 1,200 Amps @ 480/277V