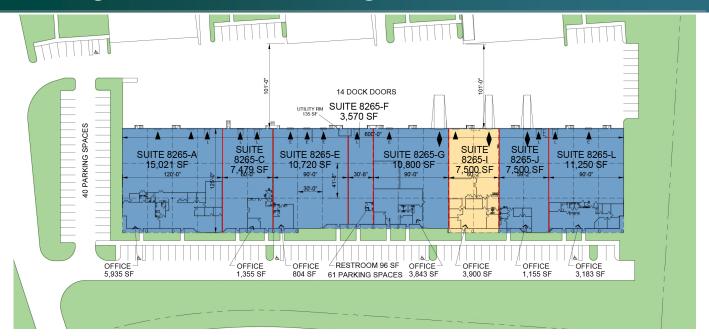

### FACILITY

- 7,500 SF available
- 3,900 SF office space
- 22' clear height
- 1 dock door and 1 drive-in
- Ample parking
- 30" x 41'-8" column spacing
- M-2 Zoning
- LED lighting

### LEGEND:

- DOCK POSITION
- ▲ DOCK POSITION W/ LEVELER
- DRIVE-IN DOOR
- LAND
- LEASED AREA
- AVAILABLE AREA