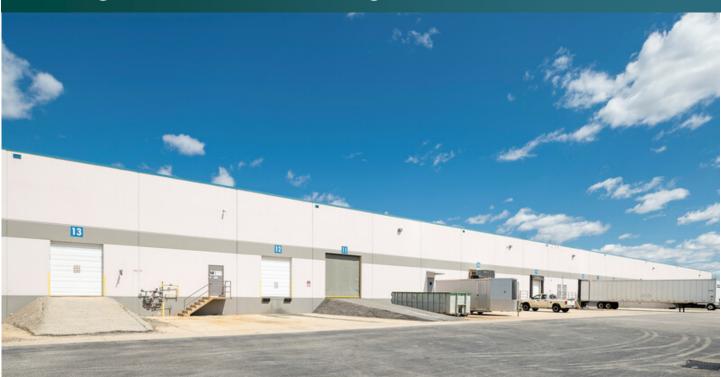

### FACILITY

- 7,500 SF available
- 3,900 SF office space
- 22' clear height
- 1 dock door and 1 drive-in
- Ample parking
- 30" x 41'-8" column spacing
- M-2 Zoning
- LED lighting