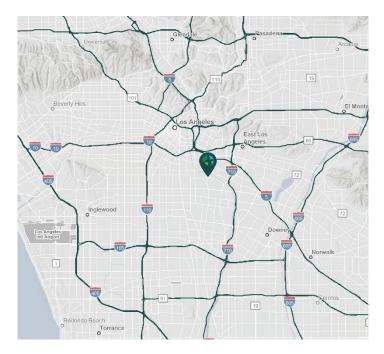

## 25,000 SF Industrial Space For Lease



## Prologis Vernon Distribution Center



4515 Loma Vista Avenue Vernon, CA 90058 USA



## LOCATION

- Centrally Located in Vernon
- Corner Location

### FACILITY

- 25,000 SF Free Standing Building
- 25,000 SF Available
- Large Fenced and Secured Yard
- 1,800 SF Office
- 7 Dock High Positions
- 16' Clearance
- .36/2000 Sprinkler System
- 400 Amps, 277/480 Volts
- 25 Car Parking Stalls (more possible)
- Excess Trailer Storage Possible

## ADVANTAGES AND AMENITIES

- Facility Completely Refurbished
- Excellent Access to Major Freeways (5, 10, & 710) and Downtown Los Angeles
- Approximately 22 Miles to Ports of Los Angeles & Long Beach
- Access to the Prologis Essentials platform, which includes:

Operations Essentials Energy Essentials Workforce Essentials Mobility Essentials Digital Essentials

## Your single-source service for efficient move-in and operations: prologisesse