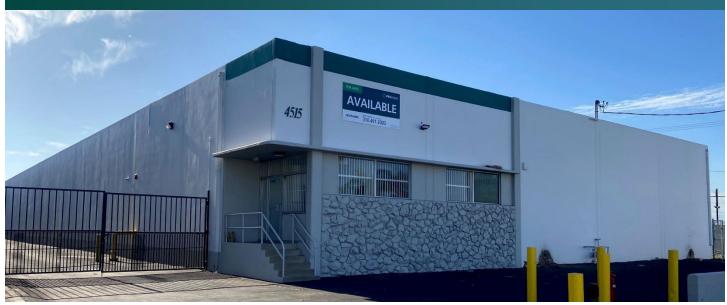

## 25,000 SF Industrial Space For Lease

## Prologis Vernon Distribution Center

4515 Loma Vista Avenue Vernon, CA 90058 USA

### FACILITY

- 25,000 SF Free Standing Building
- 25,000 SF Available
- Large Fenced and Secured Yard
- 1,800 SF Office
- 7 Dock High Positions
- 16' Clearance
- .36/2000 Sprinkler System
- 400 Amps, 277/480 Volts
- 25 Car Parking Stalls (more possible)
- Excess Trailer Storage Possible