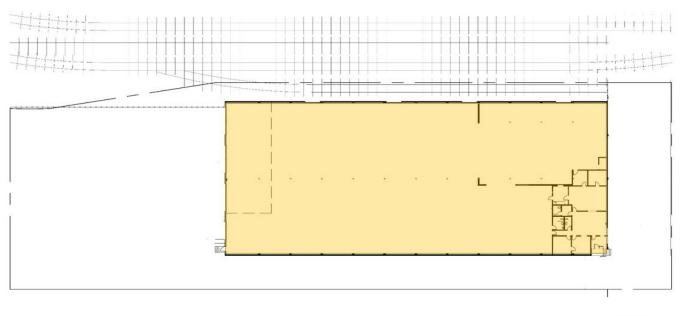

# Prologis Vernon Distribution Center

LEGEND:

NOT TO SCALE

### FACILITY

- 25,000 SF Free Standing Building
- 25,000 SF Available
- Large Fenced and Secured Yard
- 1,800 SF Office
- 7 Dock High Positions
- 16' Clearance
- .36/2000 Sprinkler System
- 400 Amps, 277/480 Volts
- 25 Car Parking Stalls (more possible)
- Excess Trailer Storage Possible