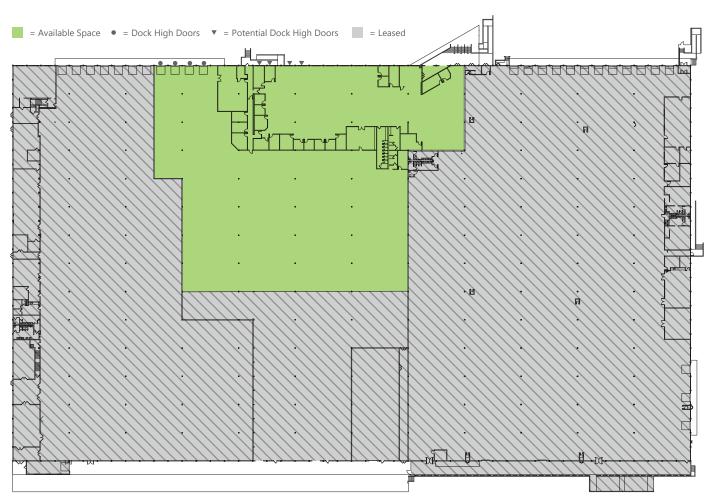

## Description

- Rarely available, large block of prime, highly-functional "Class A" distribution warehouse/flex space
- ±56,899 square feet total
- ±34,706 square feet of warehouse
- ±22,193 square feet of office (potential to reduce)
- Exposed ceilings, open areas, private offices, break room and collaborative space
- Multiple restroom cores
- ±19 to ±21 foot clear height
- 4 dock-high doors (additional dock-high doors possible)
- ±140 foot truck court with ±40 foot dock aprons
- 4,000 amp, 480/277 volt, 3 phase electrical service to building (service to premises to be confirmed)
- Exceptional car parking and trailer storage
- Highly-visible and easily accessible location
- Excellent access to San Francisco International Airport, highways and public transportation
- Zoned I-I (Innovation Industrial), permitted uses include (not limited to): warehousing and logistics, light industrial, research and development, wholesale and other uses.

# Class A Distribution Warehouse/Flex Space For Lease

floor plan not to scale/not exact

Accelerating success.