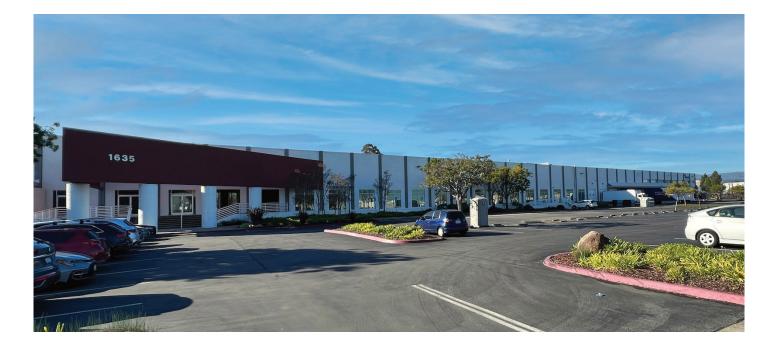

## 1635 Rollins Road

Burlingame, CA 94010 USA

## Description

- Rarely available, large block of prime, highly-functional "Class A" distribution warehouse/flex space
- ±56,899 square feet total
- ±34,706 square feet of warehouse
- ±22,193 square feet of office (potential to reduce)
- Exposed ceilings, open areas, private offices, break room and collaborative space
- Multiple restroom cores
- ±19 to ±21 foot clear height
- 4 dock-high doors (additional dock-high doors possible)
- ±140 foot truck court with ±40 foot dock aprons
- 4,000 amp, 480/277 volt, 3 phase electrical service to building (service to premises to be confirmed)
- Exceptional car parking and trailer storage
- Highly-visible and easily accessible location
- Excellent access to San Francisco International Airport, highways and public transportation
- Zoned I-I (Innovation Industrial), permitted uses include (not limited to): warehousing and logistics, light industrial, research and development, wholesale and other uses.