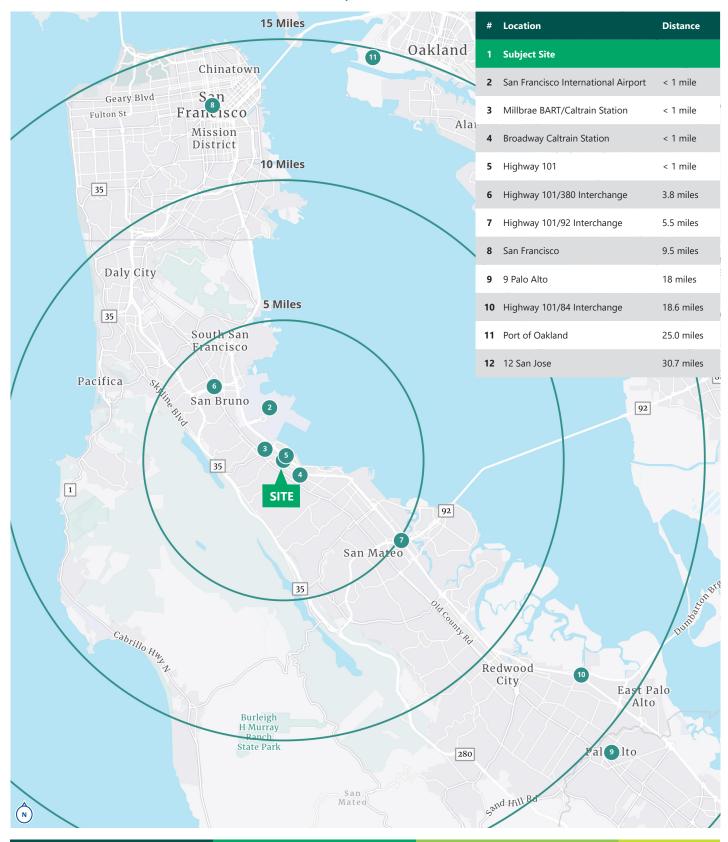

## Description

- Rarely available, large block of prime, highly-functional "Class A" distribution warehouse/flex space
- ±56,899 square feet total
- ±34,706 square feet of warehouse
- ±22,193 square feet of office (potential to reduce)
- Exposed ceilings, open areas, private offices, break room and collaborative space
- Multiple restroom cores
- ±19 to ±21 foot clear height
- 4 dock-high doors (additional dock-high doors possible)
- ±140 foot truck court with ±40 foot dock aprons
- 4,000 amp, 480/277 volt, 3 phase electrical service to building (service to premises to be confirmed)
- Exceptional car parking and trailer storage
- Highly-visible and easily accessible location
- Excellent access to San Francisco International Airport, highways and public transportation
- Zoned I-I (Innovation Industrial), permitted uses include (not limited to): warehousing and logistics, light industrial, research and development, wholesale and other uses.