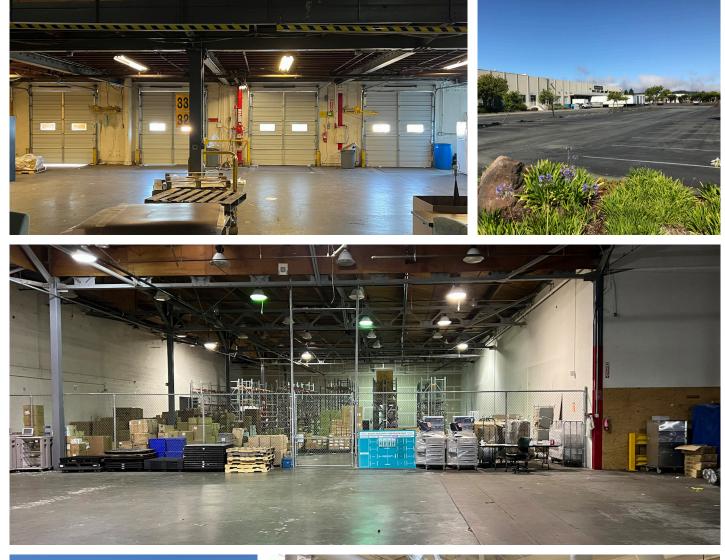

## Description

- Rarely available, large block of prime, highly-functional "Class A" distribution warehouse/flex space
- ±56,899 square feet total
- ±34,706 square feet of warehouse
- ±22,193 square feet of office (potential to reduce)
- Exposed ceilings, open areas, private offices, break room and collaborative space
- Multiple restroom cores
- ±19 to ±21 foot clear height
- 4 dock-high doors (additional dock-high doors possible)
- ±140 foot truck court with ±40 foot dock aprons
- 4,000 amp, 480/277 volt, 3 phase electrical service to building (service to premises to be confirmed)
- Exceptional car parking and trailer storage
- Highly-visible and easily accessible location
- Excellent access to San Francisco International Airport, highways and public transportation
- Zoned I-I (Innovation Industrial), permitted uses include (not limited to): warehousing and logistics, light industrial, research and development, wholesale and other uses.