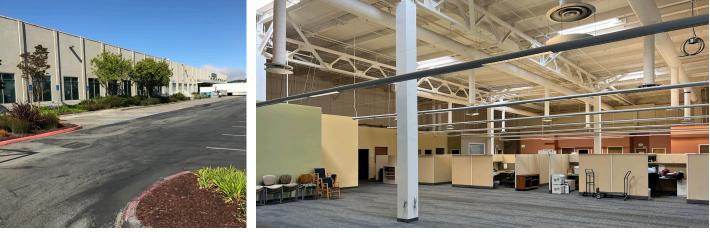

## Description

- Rarely available, large block of prime, highly-functional "Class A" distribution warehouse/flex space
- ±56,899 square feet total
- ±34,706 square feet of warehouse
- ±22,193 square feet of office (potential to reduce)
- Exposed ceilings, open areas, private offices, break room and collaborative space
- Multiple restroom cores
- ±19 to ±21 foot clear height
- 4 dock-high doors (additional dock-high doors possible)
- ±140 foot truck court with ±40 foot dock aprons
- 4,000 amp, 480/277 volt, 3 phase electrical service to building (service to premises to be confirmed)
- Exceptional car parking and trailer storage
- Highly-visible and easily accessible location
- Excellent access to San Francisco International Airport, highways and public transportation
- Zoned I-I (Innovation Industrial), permitted uses include (not limited to): warehousing and logistics, light industrial, research and development, wholesale and other uses.