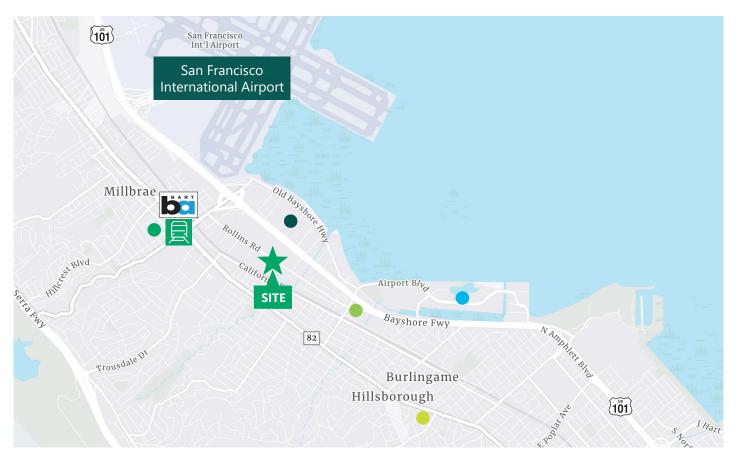

## Bayshore Highway

- Holiday Inn Express
- Hyatt Regency
- Bay Landing Hotel
- Vagabond Inn
- Marriott
- Hampton Inn & Suites
- The Westin
- Aloft
- Max's RestaurantGrand Harbor
- Grand Hart
   Benihana
- beninana
   Elsebast P
- Elephant Bar Restaurant
- New England Lobster
- New World Café
   SUVTY Day Distance Man
- 3SIXTY Bar Bistro Market
  I Love Sushi
- I Love Sushi
- Flights 101 Club LoungeSesame Korean Cuisine
- Mr. Teriyaki
- Se Come Asi Taqueria

### Millbrae

- Ipoh Garden
- Royal Feast
- Hu Bei Restaurant
- Ben Tre
- Boiling Szechuan Hotpot
- Agenzen Japanese Cuisine
  - The Third Eye Restaurant
  - Mom's Tofu House
- Shanghai Dumpling Shop
- Lai Lai Restaurant
- In-N-Out Burger
- Millbrae Pancake House
- Hong Kong Flower Lounge
- The Kitchen
- Zen Sushi Bistro
- Zen Peninsula
- Thai Stick Restaurant
- La Petite Camille
- El Super Burrito
- Peter's Cafe
- Panera Bread
- Tai Wu Restaurant
- Broadway Bistro Naked Fish
- Chipotle Mexican Grill
- Fiddlers Green
- Fludiers Gree

## Broadway

- Maverick Jack's
- 310 Broadway Bar & Grill
- Mokutanya
- Wonderful
- Ristorante Rocca
- Young Can Wok
- Chinese Bistro
- Yangon
- Sahaara Mediterranean Cuisine
- Café Figaro
- Broadway Prime
- Bonne Sante
- Broadway GrillRoyal Donut Café

- Anza Boulevard
- Hilton
- Embassy Suites by Hilton
- Hilton Garden Inn
- Red Roof Inn
- DoubleTree by Hilton
- Crowne Plaza
- Kincaid's
- Gabriel & Daniel's Mexican Grill

### Burlingame

- Shabu House
- Little Lucca Sandwich Shop
- Ramen Hachi
- Munch Box
- Hanabi Ramen & Japanese Curry
- Bulls Head Sushi
- Alana's Cafe
- Sapore Italiano Restorante
- Stella Alpina Osteria
- Mike & Ken's Deli
- Fattoria e Mare Italian Restaurant