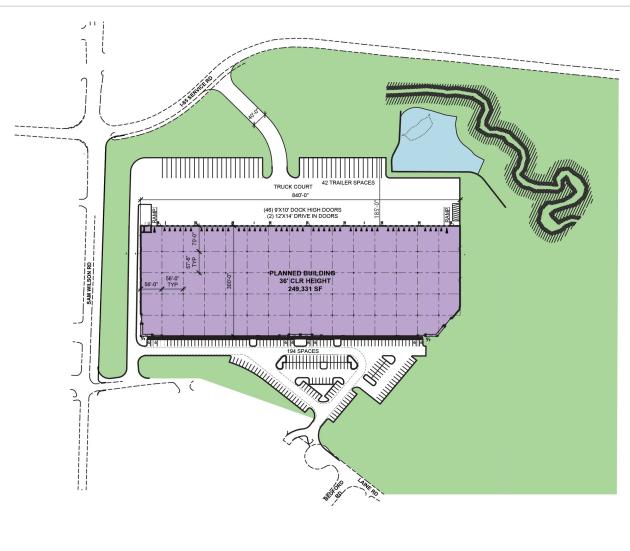

#### **FACILITY**

- 249,331 total SF
- Zoned I-2
- 36' clear height
- 194 car parking spaces
- 42 trailer parking spaces
- 46 dock doors
- 2 drive in doors
- 54'6" x 54' column spacing with a 70' speed bay
- 60' concrete apron
- LED warehouse lighting
- Office built-to-suit customer needs
- · Rear load facility