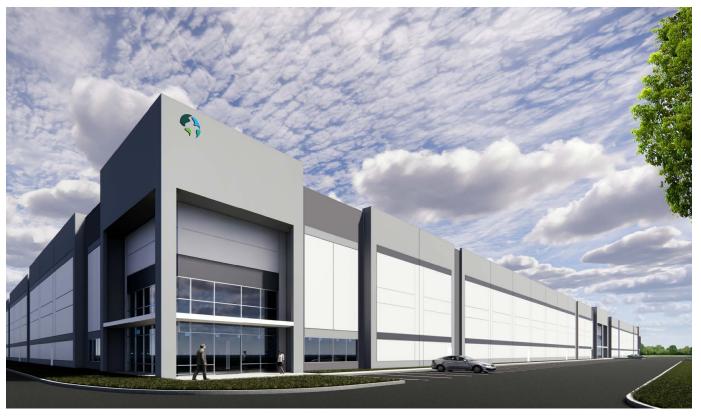

### Prologis 85 Logistics Center

Sam Wilson Road Charlotte, NC 28214 USA

#### **FACILITY**

- 249,331 total SF
- Zoned I-2
- 36' clear height
- 194 car parking spaces
- 42 trailer parking spaces
- 46 dock doors
- 2 drive in doors
- 54'6" x 54' column spacing with a 70' speed bay
- 60' concrete apron
- LED warehouse lighting
- Office built-to-suit customer needs
- · Rear load facility

### **ADVANTAGES AND AMENITIES**

- Professionally landscaped, controlled park environment
- First class park setting
- Prologis Clear Lease a simplified lease that fixes operating and capital expenses for the entire lease term