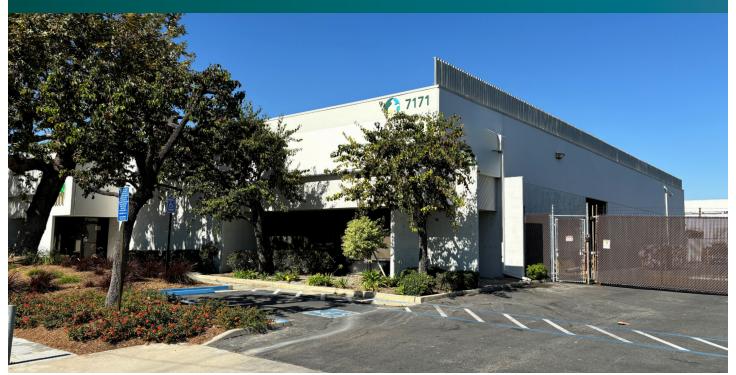

# 16,058 SF

Industrial Space For Lease

# Prologis West Orange County Business Center

7171 Fenwick Lane Westminster, CA 92683

Your single-source service for efficient move-in and operations: prologisessentials.com

### **FACILITY**

- ±16,058 square foot building (divisible)
- ±11,074 square feet of warehouse space
- ±4,984 square feet of single-story office space
- 4 ground-level loading door
- 18' warehouse clearance
- 800 Amps, 120/208 volts (to be verified)
- Fire sprinklers
- ±2.1 parking spaces per 1,000 s.f.
- Shared/fenced yard area