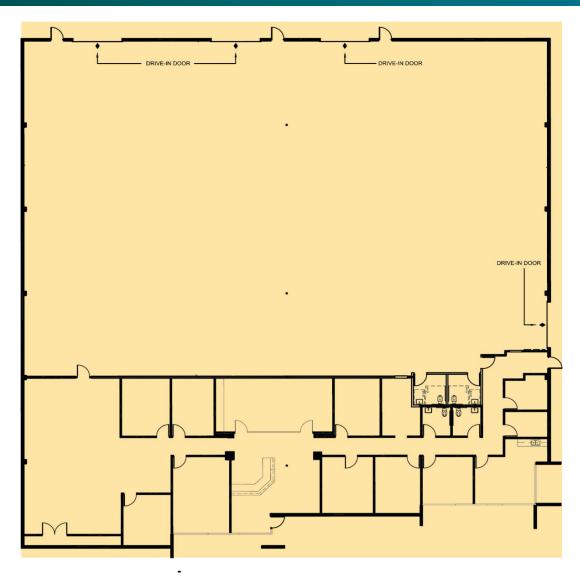

### **FACILITY**

- ±16,058 square foot building (divisible)
- ±11,074 square feet of warehouse space
- ±4,984 square feet of single-story office space
- 4 ground-level loading door
- 18' warehouse clearance
- 800 Amps, 120/208 volts (to be verified)
- Fire sprinklers
- ±2.1 parking spaces per 1,000 s.f.
- Shared/fenced yard area