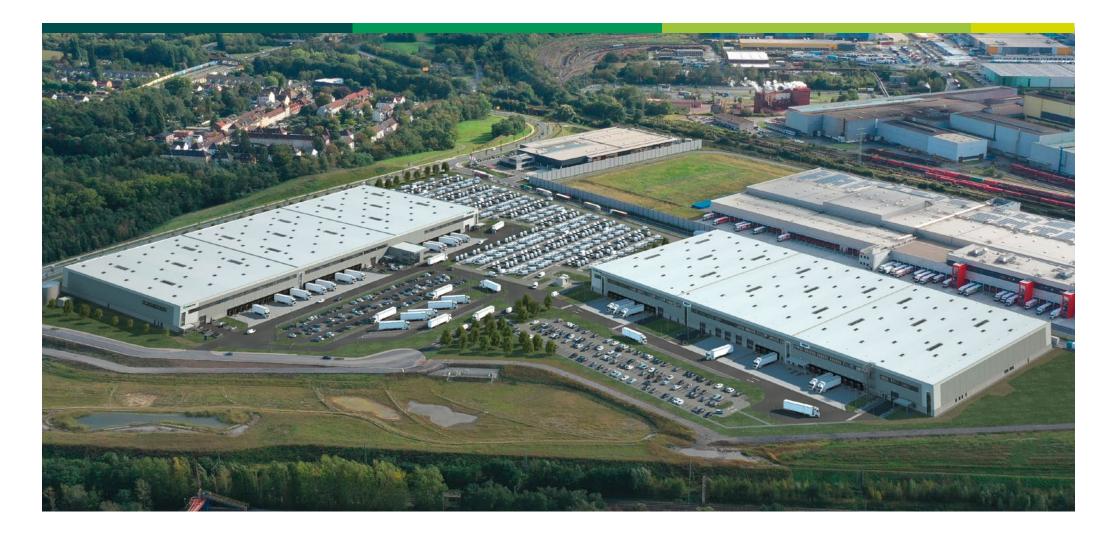

### Prologis Park Dortmund Westfalenhütte DC2 Germany

Prologis plans to develop an 80,000 sqm logistics park with three facilities on the former site of Westfalenhütte in Dortmund. Prologis Park Dortmund is in the Ruhr district, a key logistics region in Germany with ideal access to all European markets.

Prologis Park Dortmund is situated northeast of the city center and next to the B236 motorway with easy access to the A2 and A40. Dortmund Airport is just 13 kilometers away, and Dortmund Port is connected to the entire national network by water, rail and road. This location in the Ruhr district ensures availability of a qualified workforce.

#### **BIRD'S-EYE-VIEW**

MAP