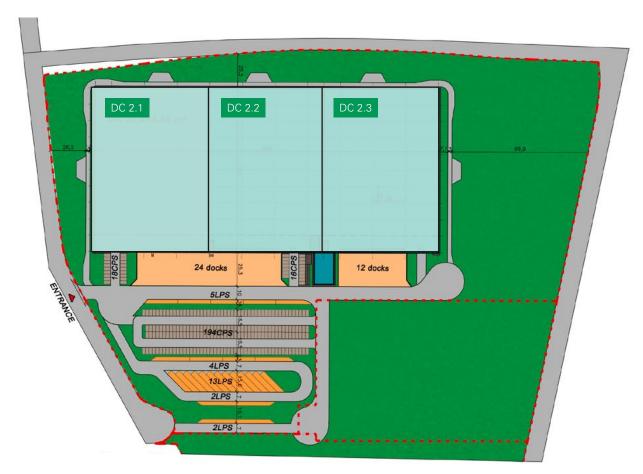

#### **BIRD'S-EYE-VIEW**

MAP

### **PROLOGIS PARK DORTMUND WESTFALENHÜTTE DC2** All figures in square meters

|           | DC2.1        | DC2.2        | DC2.3        | TOTAL  |
|-----------|--------------|--------------|--------------|--------|
| Hall      | 10,300       | 10,130       | 10,166       | 30,596 |
| Mezzanine | 895          | 895          | 660          | 2.450  |
| Office    | 500          | 500          | 500          | 1.500  |
| Total     | 11,695       | 11,525       | 11,326       | 34,546 |
| Available | from Q1 2023 | from Q1 2023 | from Q1 2023 |        |

#### Warehouse:

- Clear height: 12.2 meters
- Structure: steel, reinforced concrete, laminated wood beams or combination
- Column spacing: 12 x 24 meters
- Fire alarm system and ESFR ceiling sprinklers
- Floor load: Floor plate 75 kilonewton/square meter
- Loading docks (with dock levelers): 36
- Hall entrances at ground level: 3
- Heating: 12°C—gas-fired radiant tube heaters
- Lighting: LED
  - Hall: 200 lux
  - Picking zone: 250 lux