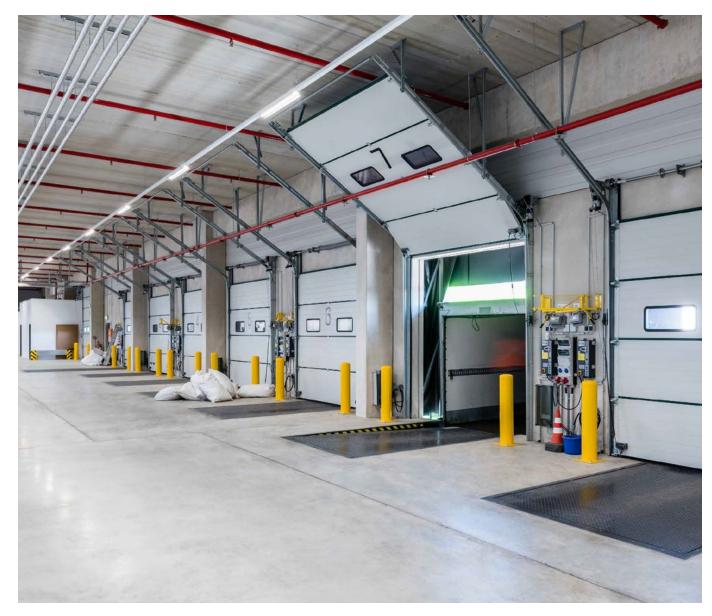

#### Warehouse:

- Clear height: 12.2 meters
- Structure: steel, reinforced concrete, laminated wood beams or combination
- Column spacing: 12 x 24 meters
- Fire alarm system and ESFR ceiling sprinklers
- Floor load: Floor plate 75 kilonewton/square meter
- Loading docks (with dock levelers): 36
- Hall entrances at ground level: 3
- Heating: 12°C—gas-fired radiant tube heaters
- Lighting: LED
  - Hall: 200 lux
  - Picking zone: 250 lux