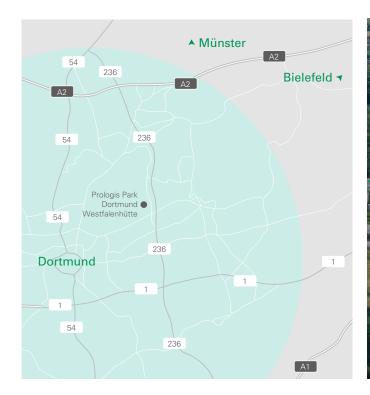

Prologis Park Dortmund is situated northeast of the city center and next to the B236 motorway with easy access to the A2 and A40. Dortmund Airport is just 13 kilometers away, and Dortmund Port is connected to the entire national network by water, rail and road. This location in the Ruhr district ensures availability of a qualified workforce.

#### **BIRD'S-EYE-VIEW**

MAP