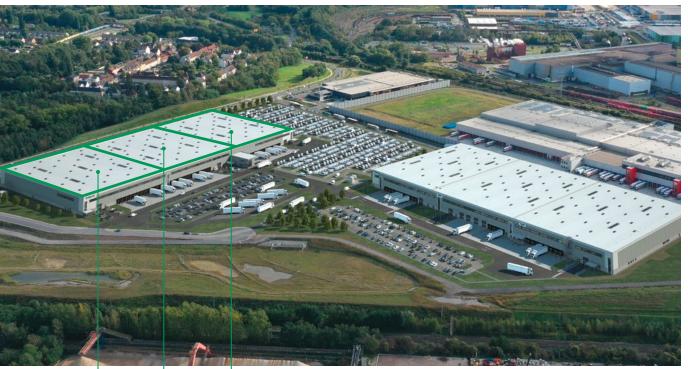

### **PROLOGIS PARK DORTMUND WESTFALENHÜTTE DC2** All figures in square meters

|           | DC2.1        | DC2.2        | DC2.3        | TOTAL  |
|-----------|--------------|--------------|--------------|--------|
| Hall      | 10,300       | 10,130       | 10,166       | 30,596 |
| Mezzanine | 895          | 895          | 660          | 2.450  |
| Office    | 500          | 500          | 500          | 1.500  |
| Total     | 11,695       | 11,525       | 11,326       | 34,546 |
| Available | from Q1 2023 | from Q1 2023 | from Q1 2023 |        |