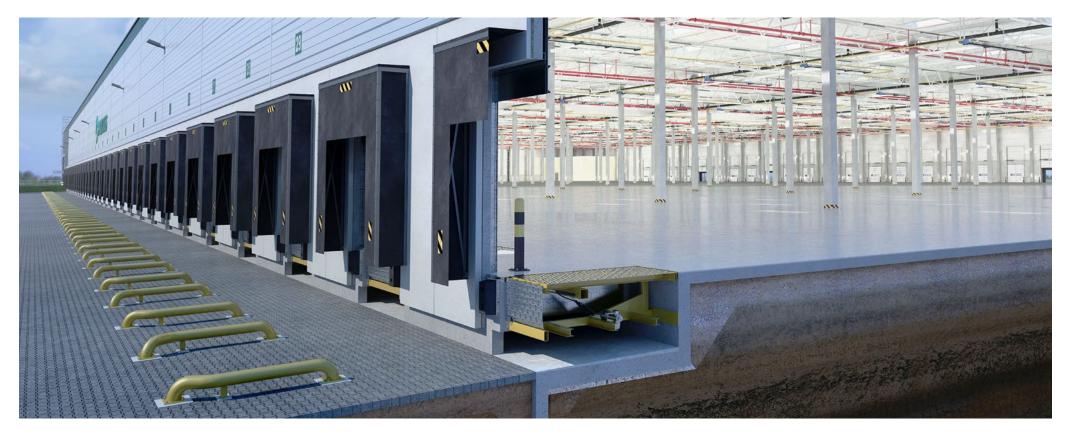

#### Warehouse:

- Clear height: 12.2 meters
- Structure: steel, reinforced concrete, laminated wood beams or combination
- Column spacing: 12 x 24 meters
- Fire alarm system and ESFR ceiling sprinklers
- Floor load: Floor plate 75 kilonewton/square meter
- Loading docks (with dock levelers): 36
- Hall entrances at ground level: 3
- Heating: 12°C—gas-fired radiant tube heaters
- Lighting: LED
  - Hall: 200 lux
  - Picking zone: 250 lux