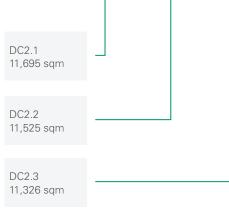

### **PROLOGIS PARK DORTMUND WESTFALENHÜTTE DC2** All figures in square meters

|           | DC2.1        | DC2.2        | DC2.3        | TOTAL  |
|-----------|--------------|--------------|--------------|--------|
| Hall      | 10,300       | 10,130       | 10,166       | 30,596 |
| Mezzanine | 895          | 895          | 660          | 2.450  |
| Office    | 500          | 500          | 500          | 1.500  |
| Total     | 11,695       | 11,525       | 11,326       | 34,546 |
| Available | from Q1 2023 | from Q1 2023 | from Q1 2023 |        |