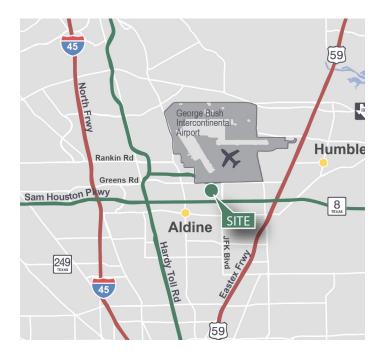

#### **LOCATION**

- Immediate access to Bush Intercontinental Airport domestic and international air freight
- Only minutes to major thoroughfares including Beltway 8, US 59, I-45 and Hardy Toll Road