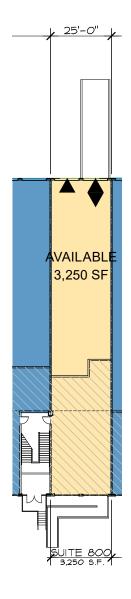

# 3,250 SF

Industrial Space For Lease

3340-A Greens Road, Suite 800 Houston, TX 77032 USA

### **FACILITY**

- 3,250 SF available
- 1,279 SF of office
- · 24' clear height
- 1 dock high door / 1 drive-in ramp