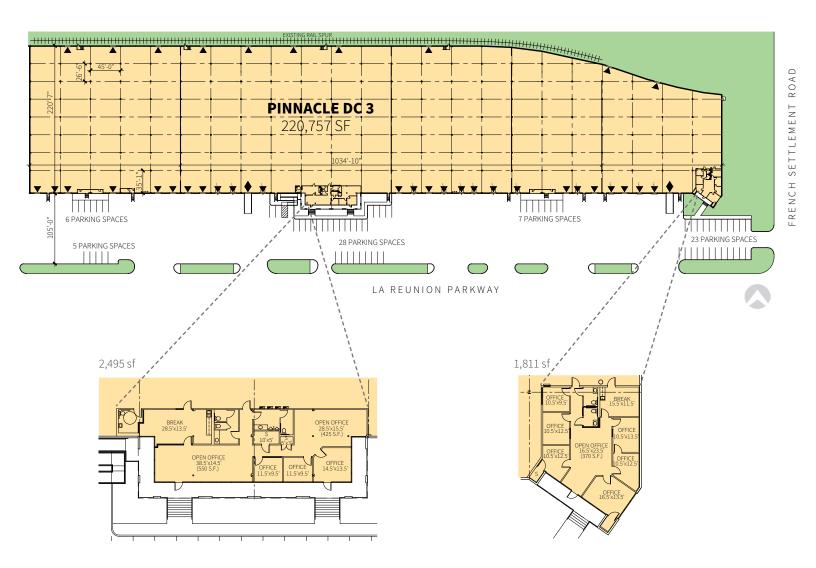

## FACILITY

- 220,757 sf available
- 4,306 sf office
- 26' clear height
- 26'-6" x 45' typical bay spacing
- 26 (10' x 10') overhead dock doors
  - 10 pit levelers
  - 3 edge of dock levelers
  - 10 dock restraints
- 2 (10' x 10') overhead dock doors with ramps
- 10 (10' x 10') rail dock doors
- 69 auto parking spaces
- Fully sprinklered