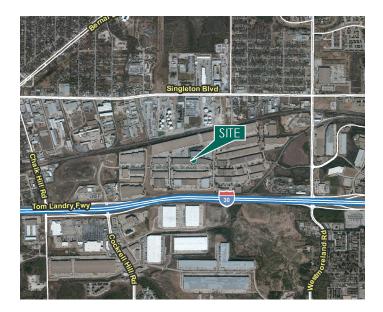

### LOCATION

 Immediate access to I-30 with close proximity to I-35E, SH 183, and SH 12