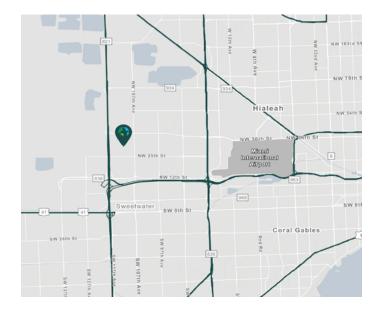

### LOCATION

- Easy access to Miami International Airport and PortMiami
- Direct access to SR 836 (Dolphin Expressway), with easy access to SR 826 (Palmetto Expressway) and Florida's Turnpike