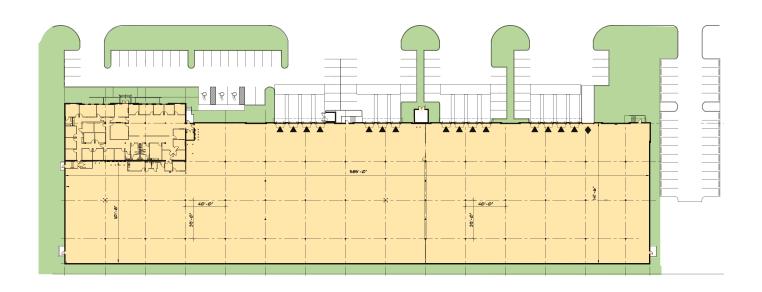

### FACILITY

- Free-standing building
- ±85,008 SF available
- ±77,442 SF warehouse
- ±7,566 SF office
- 24' clear height
- 16 dock high doors; inclusive of 1 ramp with oversize door
- 15 pit levelers
- Column spacing 40' x 39' / Building depth 141' 6"
- Front loading
- Shared truck court
- Truck court depth 54'
- Parking ratio 1.18/1,000
- Available May 2025

### Prologis Beacon Industrial Park 9

DRIVE-IN DOOR