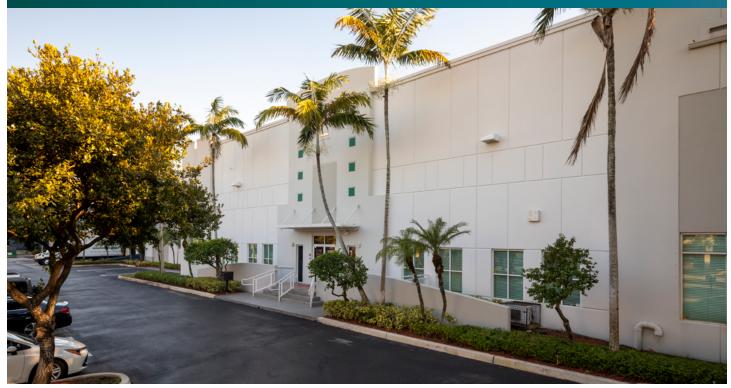

## 85,008 SF

Industrial Space For Lease

## Prologis Beacon Industrial Park 9

11380 NW 34th Street Doral, FL 33172 USA

### FACILITY

- Free-standing building
- ±85,008 SF available
- ±77,442 SF warehouse
- ±7,566 SF office
- 24' clear height
- 16 dock high doors; inclusive of 1 ramp with oversize door
- 15 pit levelers
- Column spacing 40' x 39' / Building depth 141' 6"
- Front loading
- Shared truck court
- Truck court depth 54'
- Parking ratio 1.18/1,000
- Available May 2025