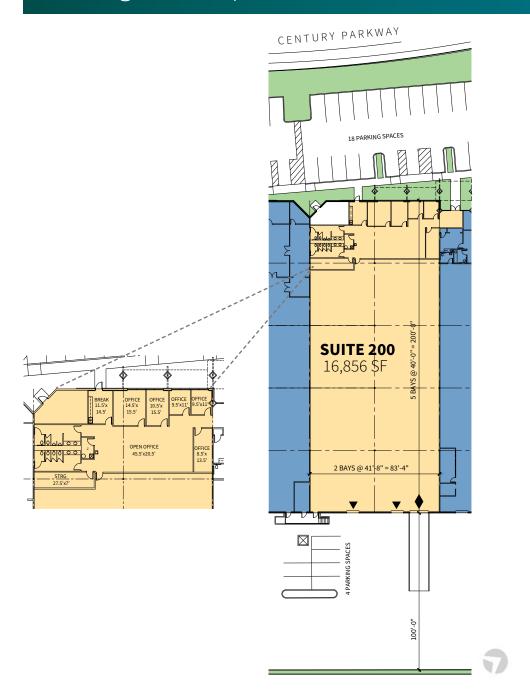

### **FACILITY**

- 16,856 sf available
- 3,102 sf office
- 25' clear height
- 40' x 41'-8" typical bay spacing
- 2 (8' x 10') overhead dock doors
- 1 (12' x 14') overhead dock door with ramp
- 22 auto parking spaces
- · Fully sprinklered