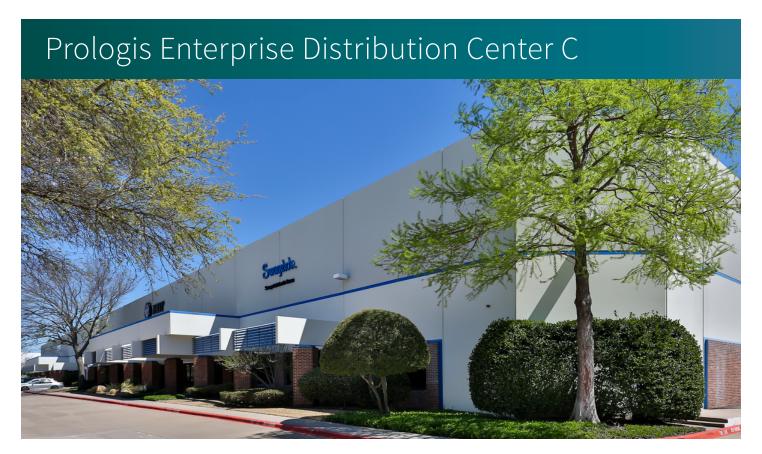

505 Century Parkway, Suite 250 Allen, TX 75013 USA



#### LOCATION

 Easy access to major thoroughfares including US 75, President George Bush Turnpike, and Sam Rayburn Tollway

### **FACILITY**

- 16,856 sf available
- 3,102 sf office
- 25' clear height
- 40' x 41'-8" typical bay spacing
- 2 (8' x 10') overhead dock doors
- 1 (12' x 14') overhead dock door with ramp
- 22 auto parking spaces
- · Fully sprinklered

### **ADVANTAGES AND AMENITIES**

- Access to the <u>Prologis Essentials</u> platform, which includes:
  - Operations Essentials
  - Energy + Sustainability Essentials
  - Mobility Essentials
  - Workforce Essentials



# Prologis Enterprise Distribution Center C



## **Stream Realty Partners**

Ryan Wolcott rwolcott@streamrealty.com ph +1 214 267 0412 cell +1 214 538 2236 20