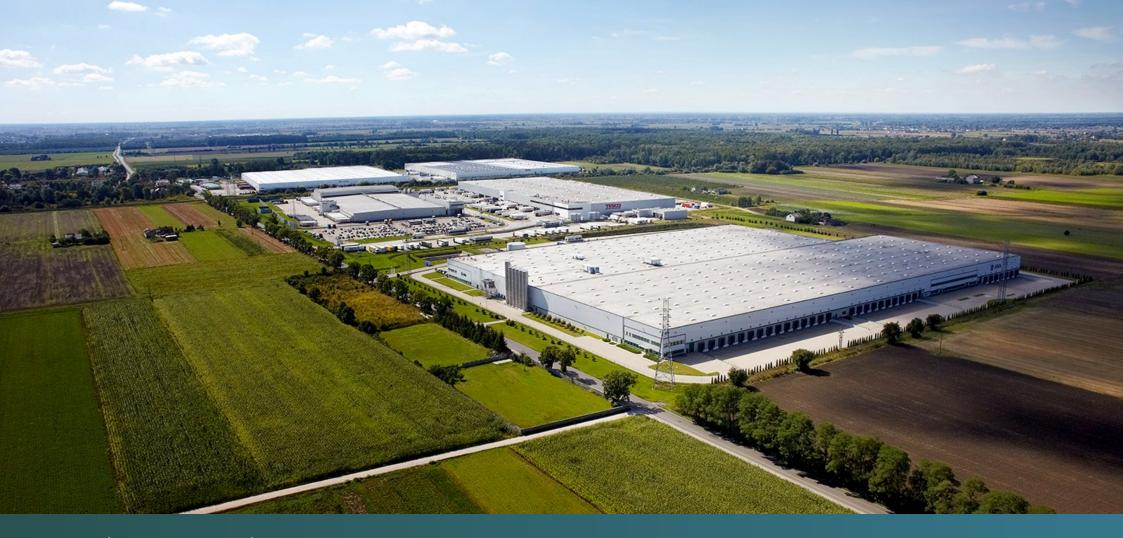

# Prologis Park Teresin Teresin, DK92

160 000 m<sup>2</sup> of industrial space

# Prologis Park Teresin

Teresin, DK92

160 000 square meters of industrial space

40 kilometers Warsaw city center

1 kilometers to DK92 road

15 kilometers to A2 motorway

#### **About the park**

Prologis Park Teresin consists of three buildings totalling nearly 160,000 square meters of industrial space. This modern distribution complex has its own railway siding and access to the DK92 and A2 motorway (Wiskitki Junction). It offers ideal conditions for domestic and international distribution.

#### Location

Prologis Park Teresin is located in the Teresin municipality area approximately 40 kilometers west of Warsaw city centre at the DK92 and 15 kilometers from A2 motorway (Wiskitki Jinction). With its own railway siding, the park has direct access to the railway connecting western Europe with the Baltic countries and Russia. The proximity of important road and rail routes provides efficient logistics in this country and abroad to both our current and future customers. This in turn positively affects the development of their business.