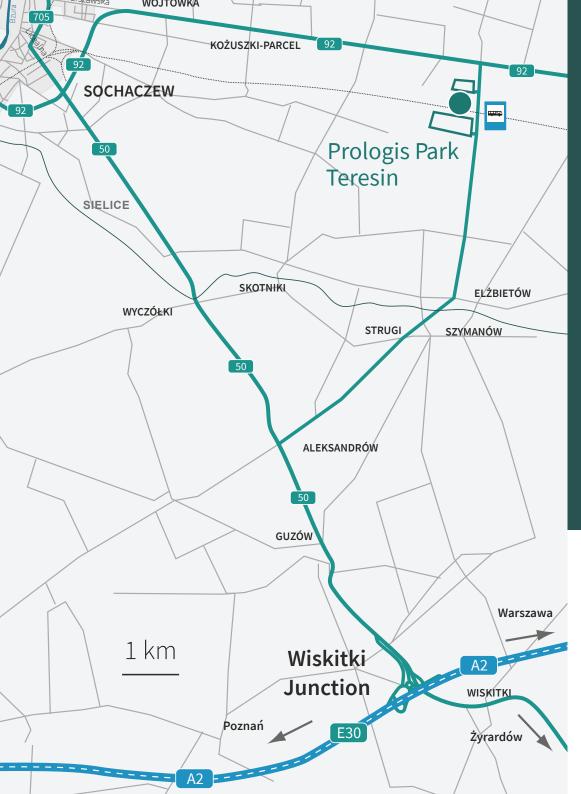

#### **About the park**

Prologis Park Teresin consists of three buildings totalling nearly 160,000 square meters of industrial space. This modern distribution complex has its own railway siding and access to the DK92 and A2 motorway (Wiskitki Junction). It offers ideal conditions for domestic and international distribution.

#### Location

Prologis Park Teresin is located in the Teresin municipality area approximately 40 kilometers west of Warsaw city centre at the DK92 and 15 kilometers from A2 motorway (Wiskitki Jinction). With its own railway siding, the park has direct access to the railway connecting western Europe with the Baltic countries and Russia. The proximity of important road and rail routes provides efficient logistics in this country and abroad to both our current and future customers. This in turn positively affects the development of their business.