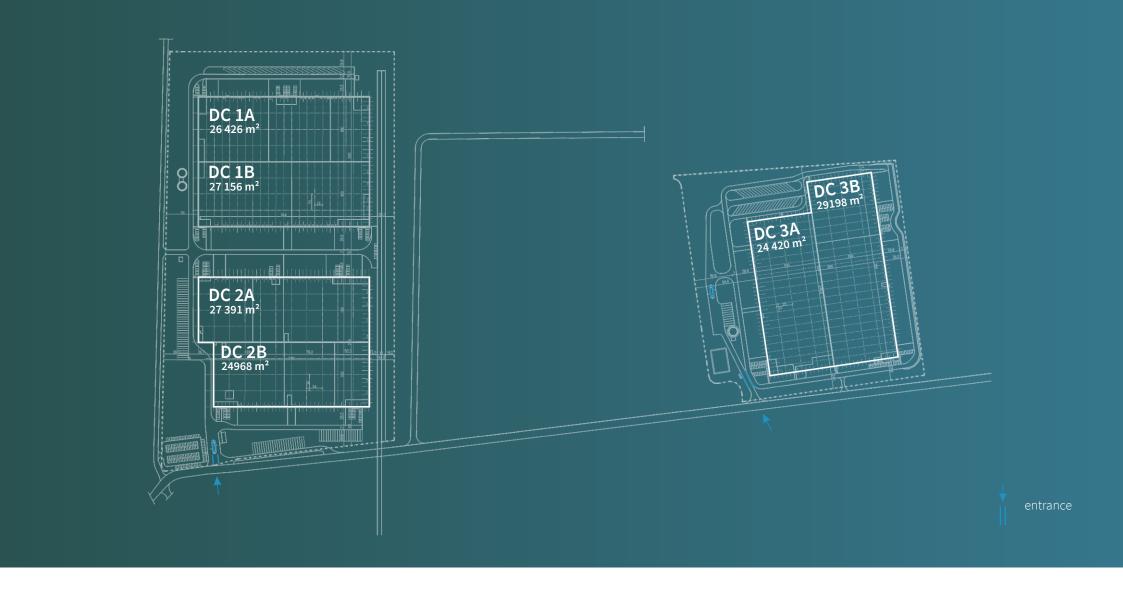

# Prologis Park Teresin Teresin, DK92

160 000 m<sup>2</sup> of industrial space

# Prologis Park Teresin

Teresin, DK92

160 000 square meters of industrial space

40 kilometers Warsaw city center

1 kilometers to DK92 road

15 kilometers to A2 motorway

#### **About the park**

Prologis Park Teresin consists of three buildings totalling nearly 160,000 square meters of industrial space. This modern distribution complex has its own railway siding and access to the DK92 and A2 motorway (Wiskitki Junction). It offers ideal conditions for domestic and international distribution.