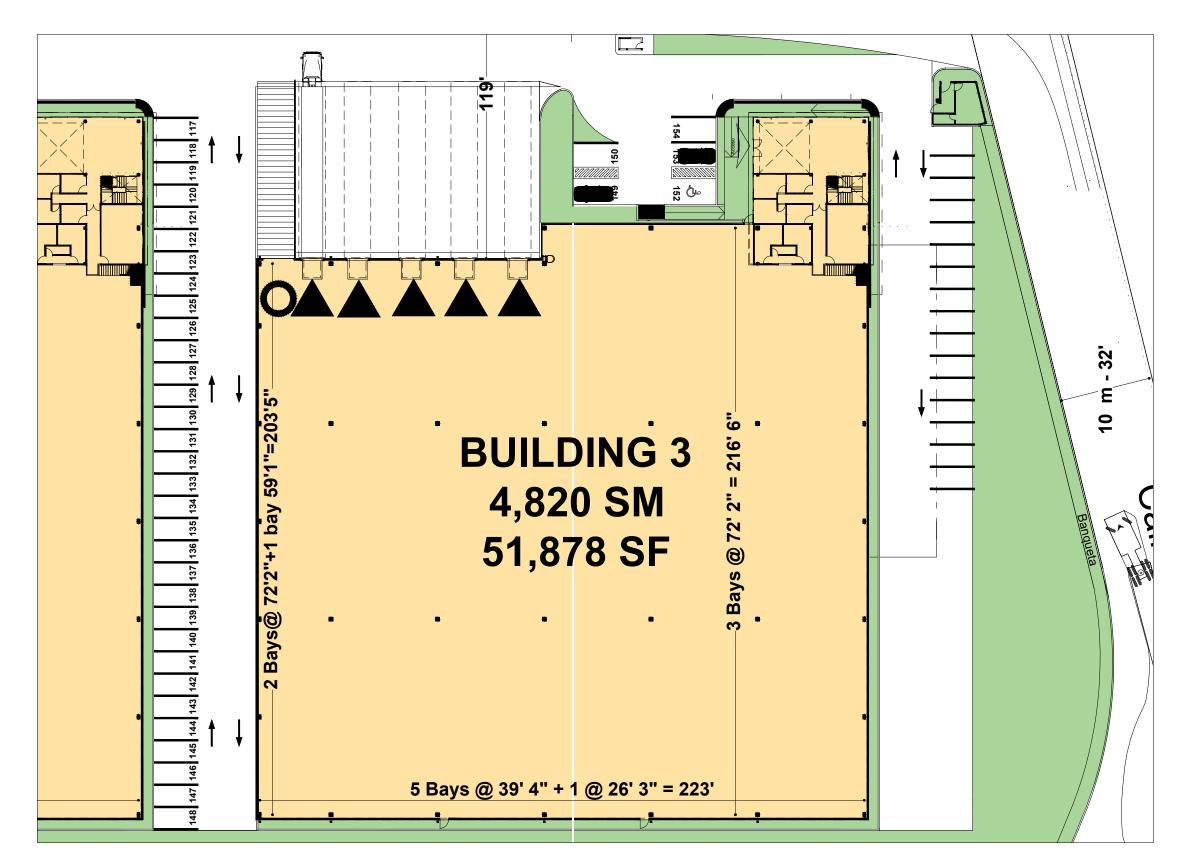

# **BUILDING 3**

### DATA

Building 3 4,820 SM / 51,878 SF Office 7%

Dock Doors 5 Grade Level Doors Auto Parking 60

## LEGEND:

AVAILABLE BUILDING AREA

OFFICE AREA

▲ DOCK DOOR

O DRIVE IN DOOR

**PROJECT** 

NOTE:
THIS CONCEPTUAL PLAN IS FOR MARKETING PURPOSES ONLY, AND HAS BEEN PREPARED BASED ON PRELIMINARY AVAILABLE SITE INFORMATION DEEMED RELIABLE. ALL DIMENSIONS AND AREA CALCULATIONS ARE SUBJECT TO VERIFICATION BY A PROFESSIONAL ENGINEER FOR COMPLIANCE WITH ALL NATIONAL, STATE AND LOCAL REGULATIONS.